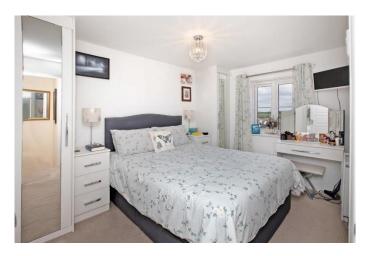

#### **BEDROOM 1**

Double glazed window to rear, central heating radiator, fitted bedroom furniture and door to en-suite.

#### **EN SUITE SHOWER ROOM**

Suite comprising shower cubicle, wash hand basin and WC. Heated towel rail