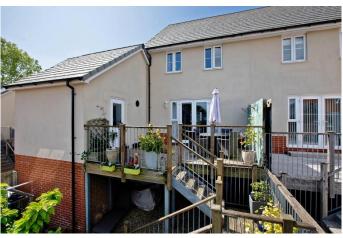

## OUTSIDE

Raised deck from living room with space for a good size table and chairs, door leading to the garage and steps down to the lower part of the garden which has plants/shrubs, an area of artificial lawn and timber fence surround. From this area is under deck storage with decorative gravel.

# GARAGE

A good size garage with light and power connected and driveway in front.

Ground Floor 57.7 sq.m. (621 sq.ft.) approx.

TOTAL PLOOR AREA: 1945 sign. (1938 sign.) approx.

White early design to been sade on service to except the forcer or extract the or resource of deep college, and the control from the control of the college college, and the college colleg