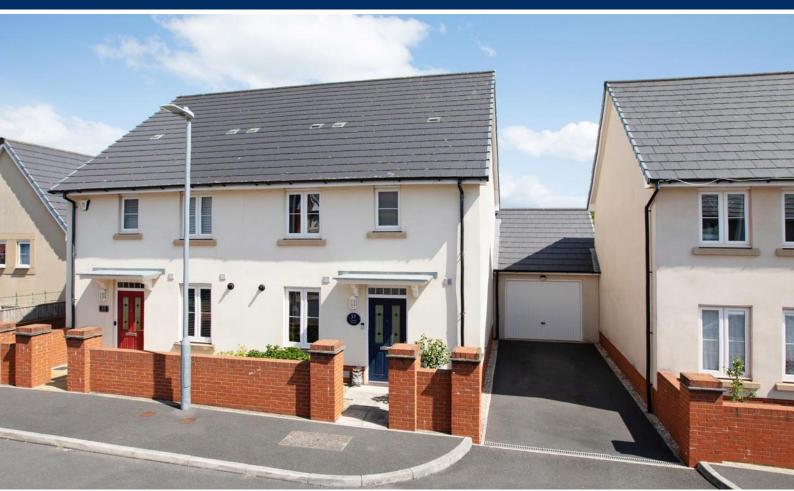

# Clover Drive, Dawlish, EX7 OFJ

A modern 3 bedroom home with garage, driveway and enclosed garden situated on a popular estate on the edge of Dawlish. The property is in very good condition throughout and benefits from gas central heating, double glazing and an en suite shower room to the main bedroom.

# GARAGE

A good size garage with light and power connected and driveway in front.

Ground Floor 57.7 sq.m. (621 sq.ft.) approx.

TOTAL PLOOR AREA: 1945 sign. (1938 sign.) approx.

White early design to been sade on service to except the forcer or extract the or resource of deep college, and the control from the control of the college college, and the college colleg