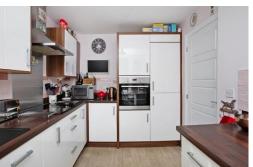

#### **KITCHEN**

Modern kitchen comprising base and eye level units, sink with drainer and mixer tap, hob with extractor above, eye level oven, plumbing, double glazed window to front and gas central heating radiator.