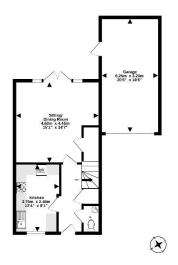

### SITTING/DINING ROOM

Double glazed French doors leading out onto raised deck at rear, understairs storage cupboard, central heating radiator

# GARAGE

A good size garage with light and power connected and driveway in front.

Ground Floor 57.7 sq.m. (621 sq.ft.) approx.

TOTAL PLOOR AREA: 1945 sign. (1938 sign.) approx.

White early design to been sade on service to except the forcer or extract the or resource of deep college, and the control from the control of the college college, and the college colleg