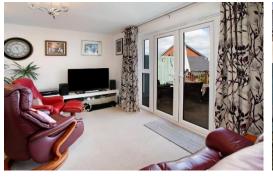

### SITTING/DINING ROOM

Double glazed French doors leading out onto raised deck at rear, understairs storage cupboard, central heating radiator