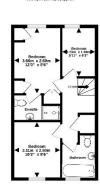

#### **BEDROOM 1**

Double glazed window to rear, central heating radiator, fitted bedroom furniture and door to en-suite.

#### **BEDROOM 2**

Double glazed window to front and central heating radiator

#### **BEDROOM 3**

Double glazed window to rear and central heating radiator