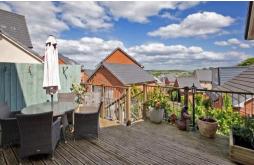

## OUTSIDE

Raised deck from living room with space for a good size table and chairs, door leading to the garage and steps down to the lower part of the garden which has plants/shrubs, an area of artificial lawn and timber fence surround. From this area is under deck storage with decorative gravel.