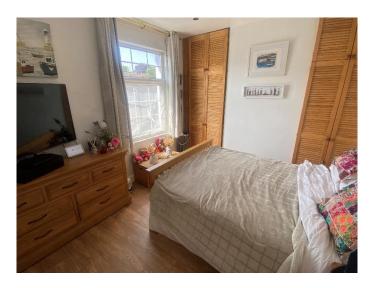

#### Bedroom 1

#### 3.50m x 3.00m (11'6" x 9'10")

Pleasant outlook to the front aspect and two built in wardrobes.

#### Bedroom 2

High level shelving and window to the rear aspect.