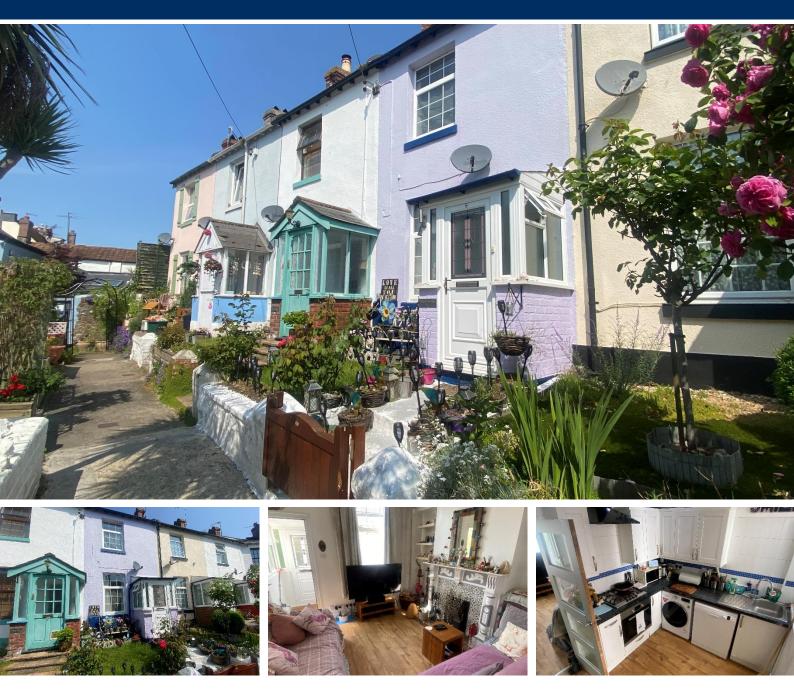

# Golden Terrace, Dawlish, EX7 9LB

Tucked away in a quiet pedestrian street this charming cottage enjoys a peaceful location just a few yards from the town centre offering a range of shops, cafes, public transport and the beach. The accommodation is fitted with gas central heating and uPVC double glazing and comprises; entrance porch, cloakroom, living room, kitchen, 2 bedrooms, bathroom, courtyard garden with small studio/office. Tenure: Freehold. Council Tax Band: B EPC: E

#### Outside

To the front of the property is an attractive garden with small area of lawn with flower borders. To the rear is an enclosed courtyard enjoying a surprising amount of privacy which can be enjoyed from a raised decked seating area. A garden store has been converted to create a small studio/office.