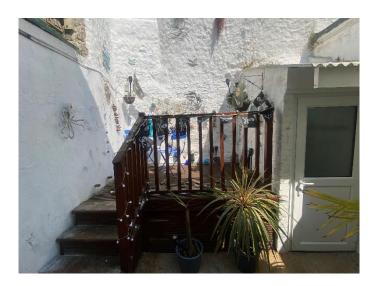

#### Outside

To the front of the property is an attractive garden with small area of lawn with flower borders. To the rear is an enclosed courtyard enjoying a surprising amount of privacy which can be enjoyed from a raised decked seating area. A garden store has been converted to create a small studio/office.