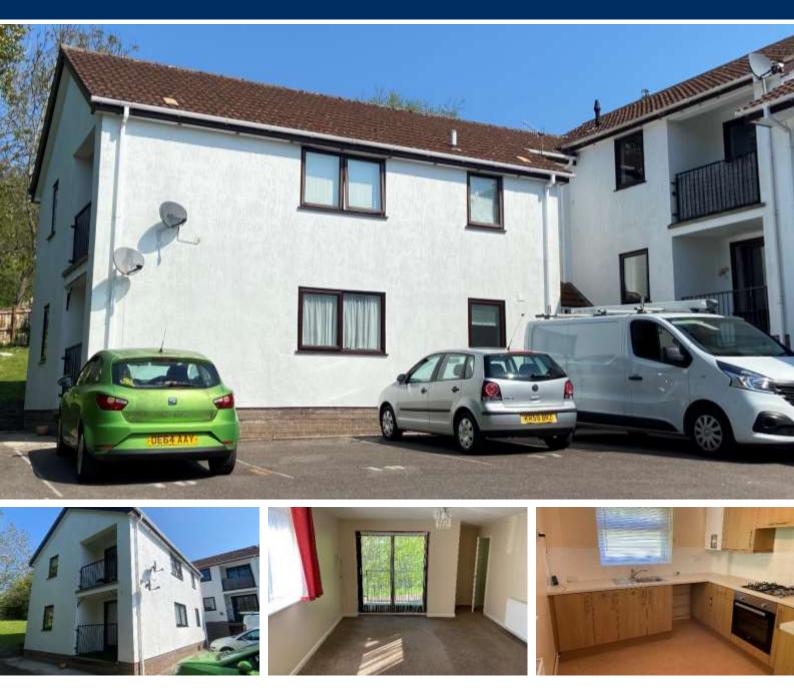

# Falkland Way, , TQ14 9HJ

Purpose built ground floor flat enjoying a quiet, tucked away position offer well presented accommodation with uPVC double glazed windows and gas central heating. Reception Hall, Living Room, Balcony, Kitchen, 2 Double Bedrooms, Bathroom. Communal Garden, Parking. Tenure: Leasehold. Council Tax Band: A. EPC: D

# Accommodation

The flat offers well presented accommodation fitted with uPVC double glazed windows and gas central heating with radiators to all principal rooms.

Access to the property is via the communal entrance hall with entry to the flat into the reception hall where there is a useful storage cupboard. The bright double aspect living room has sliding doors that open on to the balcony which provides a peaceful space to relax. The kitchen is fitted with a range of cupboard and drawer base and wall units to two walls and a built in electric oven and gas hob. There is space for electrical appliances and small table and chairs. The two double bedrooms of are similar size and have a pleasant outlook onto the communal garden. The bathroom is fitted with a white suite with tiled surrounds.

# Outside

In addition to the balcony there is lawned communal garden and a clothes drying area.

### Parking

The property has the benefit of an allocated parking space and there is also visitor parking.