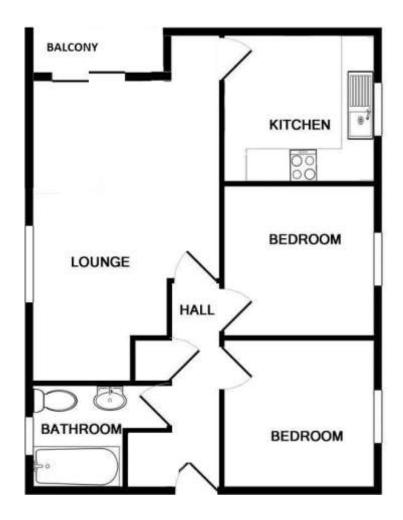

# Accommodation

The flat offers well presented accommodation fitted with uPVC double glazed windows and gas central heating with radiators to all principal rooms.

Access to the property is via the communal entrance hall with entry to the flat into the reception hall where there is a useful storage cupboard. The bright double aspect living room has sliding doors that open on to the balcony which provides a peaceful space to relax. The kitchen is fitted with a range of cupboard and drawer base and wall units to two walls and a built in electric oven and gas hob. There is space for electrical appliances and small table and chairs. The two double bedrooms of are similar size and have a pleasant outlook onto the communal garden. The bathroom is fitted with a white suite with tiled surrounds.

### **Measurements**

Living Room 5.24m x 3.67m (17'2" x 12'0") irregular shape

Kitchen 2.81m x 2.75m (9'3" x 9'0")

Bedroom 1 2.86m x 2.80m (9'5" x 9'2")

Bedroom 2 2.81m x 2.75m (9'3" x 9'0")

Bathroom 2.20m x 1.83m (7'3" x 6'0")