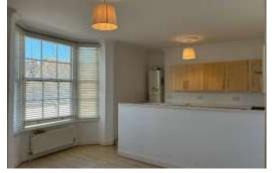

Access to the flat is via the communal stairs to the first floor. Entry to the flat is in to the reception hall with all rooms off. The open plan living space enjoys a bright open outlook from the large bay window to the estuary. The kitchen is on a raised area and is fitted with a comprehensive range of base and wall units with built in electric oven and gas hob and space for appliances. The double bedroom has a window to the side and the bathroom is fitted with a white suite.