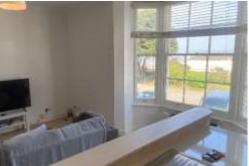

Access to the flat is via the communal stairs to the first floor. Entry to the flat is in to the reception hall with all rooms off. The open plan living space enjoys a bright open outlook from the large bay window to the estuary. The kitchen is on a raised area and is fitted with a comprehensive range of base and wall units with built in electric oven and gas hob and space for appliances. The double bedroom has a window to the side and the bathroom is fitted with a white suite.