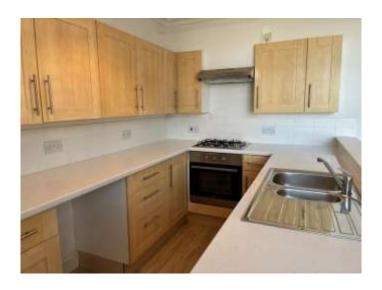

Access to the flat is via the communal stairs to the first floor. Entry to the flat is in to the reception hall with all rooms off. The open plan living space enjoys a bright open outlook from the large bay window to the estuary. The kitchen is on a raised area and is fitted with a comprehensive range of base and wall units with built in electric oven and gas hob and space for appliances. The double bedroom has a window to the side and the bathroom is fitted with a white suite.

### **Measurements**

Living Room/ Kitchen 5.99m x 3.61m (19'8" x 11'10")

Bedroom

4.00m x 2.80m (13'1" x 9'2") plus recess

19 Queens Street, Dawlish, Devon, EX7 9HB Telephone: 01626 862379 Email: info@fraserandwheeler.co.uk www.fraserandwheeler.co.uk