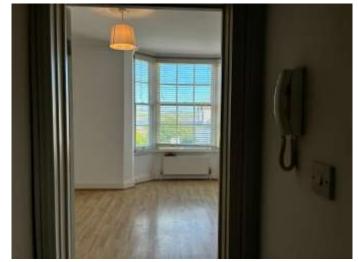

Access to the flat is via the communal stairs to the first floor. Entry to the flat is in to the reception hall with all rooms off. The open plan living space enjoys a bright open outlook from the large bay window to the estuary. The kitchen is on a raised area and is fitted with a comprehensive range of base and wall units with built in electric oven and gas hob and space for appliances. The double bedroom has a window to the side and the bathroom is fitted with a white suite.