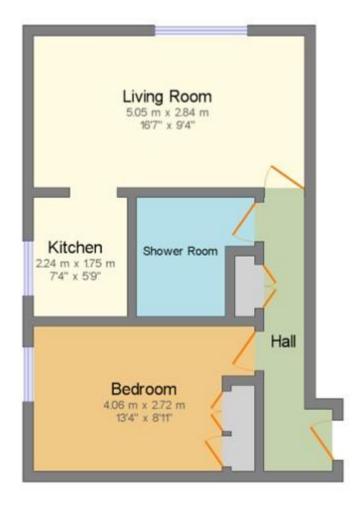

## **ACCOMMODATION**

Security front door to the communal hallway leading to the apartment.

## **RECEPTION HALL**

Entry phone and doors to;

# LIVING ROOM 16'7" x 9'4" (5.05m x 2.84m)

Full height uPVC double glazed window with a pleasant outlook onto the communal garden. Night storage heater, TV point, open plan to;

#### **KITCHEN**

## 7'4" x 5'9" (2.24m x 1.75m)

Fitted with a range of white cupboard and drawer bas and wall units with single drainer stainless steel sink unit with mixer tap, space for fridge freezer, electric point for cooker and uPVC double glazed window to the side aspect.

## **BEDROOM**

## 13'4" x 8'11" (4.06m x 2.72m)

Built in wardrobes to one wall, night storage heater, uPVC double glazed window to the side aspect.

## **SHOWER ROOM**

Fitted with a tiled shower enclosure, pedestal wash hand basin and low level WC. Extractor fan.