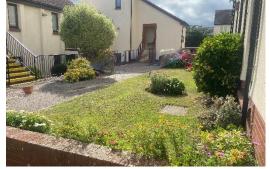

## **OUTSIDE**

To the rear of the main building is a well tendered area of communal garden with lawn and flower borders. Drying area and residents car park with parking on a first come first served basis.