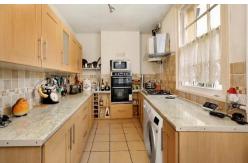

#### **KITCHEN**

Base and eye level units with work surfaces over, eye level oven, gas hob, plumbing for a washing machine, window to the rear, tiled floor and splash backs, door leading to the rear courtyard garden and open to: