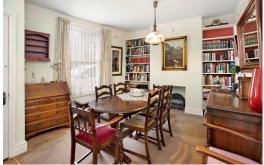

## **OPEN PLAN SITTING ROOM/DINING ROOM**

A light and spacious room with 2 windows to the front, 2 radiators, wall light points and door to: