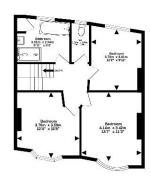

TOTAL FLOOR AREA: 1025 sq.m. (1004 sq.ft.) approx.

or visitors and not resid it accurs the example of this logarity acceptant on the state of the s

1st Floor 51.2 sq.m. (551 sq.ft.) approx

19 Queen Street, Dawlish, Devon, EX7 9HB Telephone: 01626 862379 Email: info@fraserandwheeler.co.uk