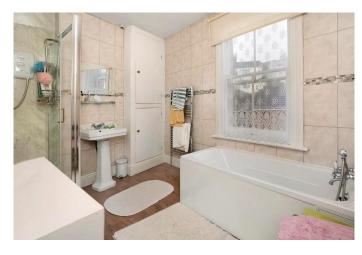

# **BATHROOM**

Suite comprising panelled bath, pedestal wash hand basin, shower enclosure, heated towel rail, storage cupboard and window to the rear.

## WC

WC and window to the rear.