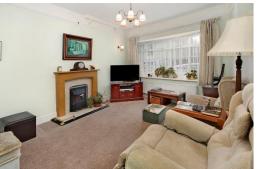

## **OPEN PLAN SITTING ROOM/DINING ROOM**

A light and spacious room with 2 windows to the front, 2 radiators, wall light points and door to: