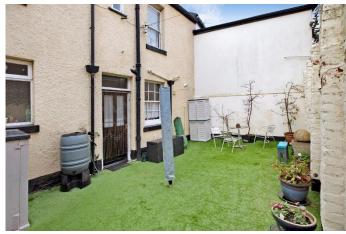

# **OUTSIDE**

To the rear of the property is a good size courtyard garden laid to artificial grass with high level wall to the rear.

 $(\mathbf{x})$ 

Ground Floor 51.4 sq.m. (553 sq.ft.) approx.

Conduction Address 2 days 2 da