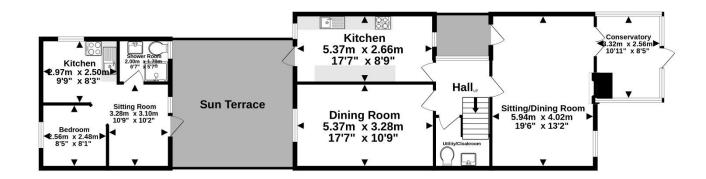

# SITTING ROOM

Window looking onto the garden. Fireplace with tiled hearth and mantle. Two radiators, coved ceiling. Laminate effect flooring. Door to light well and double doors to:

# **CONSERVATORY**

uPVC construction with double glazed windows and doors to the garden.

# **DINING ROOM**

A versatile room with double glazed window to the side, radiator and coved ceiling. Currently used as a hobbies room.

#### **KITCHEN**

Fitted with a range of modern white high gloss cupboard and drawer base and wall units to one wall, work surfaces with sink unit and decorative splashbacks. gas hob with oven below and stainless steel extractor hood over, fitted microwave and dishwasher. Spot lights and under counter lighting, window and half glazed door to the courtyard garden.

# THE ANNEXE

A great space situated below the double garage which can be accessed independently via a gate leading into the sun terrace. The accommodation is currently used as a very successful AIR BNB but could also work well as an annexe to the main home.

# SITTING ROOM

uPVC double glazed front door and side window, electric heater, spot lights and open to:

# KITCHEN

Modern matching base and eye level units with work surfaces over, sink with drainer and mixer tap, induction hob with oven below and stainless steel extractor hood over, window to the rear with lovely views over the town, electric heater and spot lights.

# **BEDROOM**

Obscure glazed window, spot lights and electric heater.

# **SHOWER ROOM**

Modern white suite comprising shower enclosure with electric shower, wall hung WC with concealed cistern, pedestal wash hand basin and window to the side.

# OUTSIDE

The main garden is to the side of the property and enjoys an open, southerly aspect over the town. There is a stone wall along one boundary and a tree provides some shade. The garden is arranged with two small areas of lawn and small beds. A gate provides access to the front. To the other side of the property is an enclosed paved sun terrace with views over the town and towards the sea. Steps up to a gate providing access to the front beside the garage.