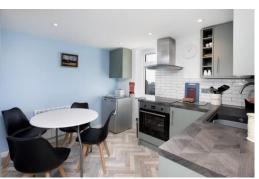

#### **KITCHEN**

Fitted with a range of modern white high gloss cupboard and drawer base and wall units to one wall, work surfaces with sink unit and decorative splashbacks. gas hob with oven below and stainless steel extractor hood over, fitted microwave and dishwasher. Spot lights and under counter lighting, window and half glazed door to the courtyard garden.