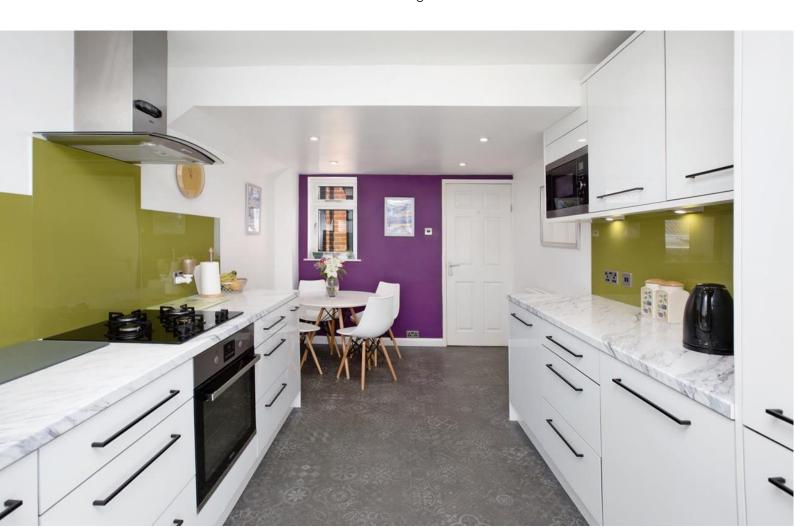

#### **KITCHEN**

Fitted with a range of modern white high gloss cupboard and drawer base and wall units to one wall, work surfaces with sink unit and decorative splashbacks. gas hob with oven below and stainless steel extractor hood over, fitted microwave and dishwasher. Spot lights and under counter lighting, window and half glazed door to the courtyard garden.