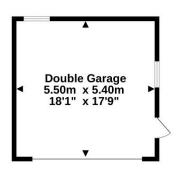

# **DOUBLE GARAGE**

Electric door. Light and power points. Windows to the rear and side aspect.