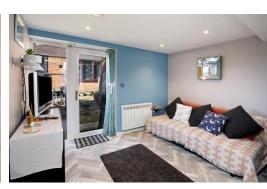

# SITTING ROOM

uPVC double glazed front door and side window, electric heater, spot lights and open to:

# KITCHEN

Modern matching base and eye level units with work surfaces over, sink with drainer and mixer tap, induction hob with oven below and stainless steel extractor hood over, window to the rear with lovely views over the town, electric heater and spot lights.