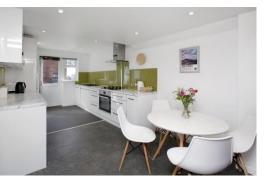

#### **KITCHEN**

Fitted with a range of modern white high gloss cupboard and drawer base and wall units to one wall, work surfaces with sink unit and decorative splashbacks. gas hob with oven below and stainless steel extractor hood over, fitted microwave and dishwasher. Spot lights and under counter lighting, window and half glazed door to the courtyard garden.