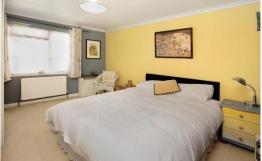

#### BEDROOM 1

Window to the side aspect, radiator, coved ceiling and door to:

#### **BEDROOM 2**

Window to the side aspect, radiator and coved ceiling.

# **BEDROOM 3**

Window to both sides with an open outlook towards the sea. Radiator.

# **BEDROOM 4**

Window to the side aspect with an open outlook towards the sea. Radiator. Currently being used as a gym/exercise room.