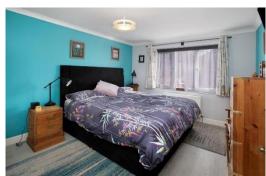

#### BEDROOM 1

Window to the side aspect, radiator, coved ceiling and door to:

#### **BEDROOM 2**

Window to the side aspect, radiator and coved ceiling.