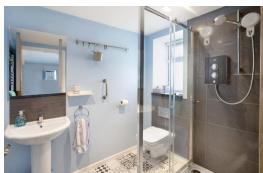

# **EN SUITE SHOWER ROOM**

Opaque glazed window to the front. Fitted with a suite comprising tiled shower cubicle with electric shower, wash hand basin and low level WC. Tiled splashbacks, radiator.

# **FAMILY BATHROOM**

Opaque glazed window to the side. Fitted with a white suite comprising panelled bath, modern electric shower with tiled surround, pedestal wash hand basin with tiled splashback and low level WC. Radiator.

# **SHOWER ROOM**

Modern white suite comprising shower enclosure with electric shower, wall hung WC with concealed cistern, pedestal wash hand basin and window to the side.