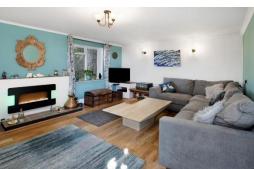

# SITTING ROOM

Window looking onto the garden. Fireplace with tiled hearth and mantle. Two radiators, coved ceiling. Laminate effect flooring. Door to light well and double doors to: