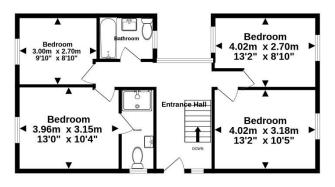

# FIRST FLOOR ENTRANCE HALL

Opaque glazed panels to the front and full height window to the rear aspect offering lovely views over Dawlish. Radiator, stairs to the ground floor. Doors to:

#### BEDROOM 1

Window to the side aspect, radiator, coved ceiling and door to:

#### **BEDROOM 2**

Window to the side aspect, radiator and coved ceiling.

# **BEDROOM 3**

Window to both sides with an open outlook towards the sea. Radiator.

# **BEDROOM 4**

Window to the side aspect with an open outlook towards the sea. Radiator. Currently being used as a gym/exercise room.

# **FAMILY BATHROOM**

Opaque glazed window to the side. Fitted with a white suite comprising panelled bath, modern electric shower with tiled surround, pedestal wash hand basin with tiled splashback and low level WC. Radiator.