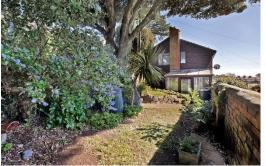

# OUTSIDE

The main garden is to the side of the property and enjoys an open, southerly aspect over the town. There is a stone wall along one boundary and a tree provides some shade. The garden is arranged with two small areas of lawn and small beds. A gate provides access to the front. To the other side of the property is an enclosed paved sun terrace with views over the town and towards the sea. Steps up to a gate providing access to the front beside the garage.