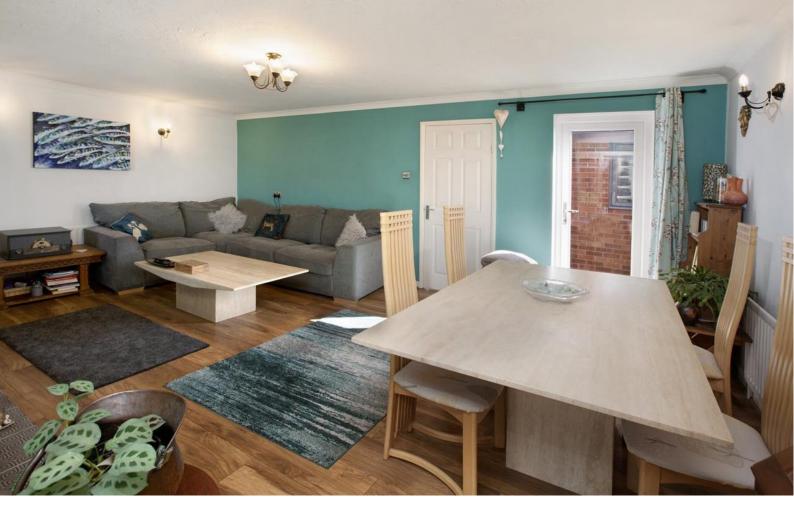

# SITTING ROOM

Window looking onto the garden. Fireplace with tiled hearth and mantle. Two radiators, coved ceiling. Laminate effect flooring. Door to light well and double doors to:

# **DINING ROOM**

A versatile room with double glazed window to the side, radiator and coved ceiling. Currently used as a hobbies room.