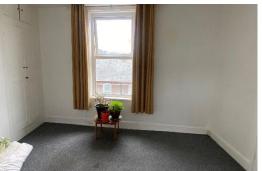

A front door leads to the reception hall with entry phone and doors off. The living room is a bright room with a large window enjoying a southerly aspect and there's a useful built-in storage cupboard. A door leads through to the kitchen which is fitted with white cupboard and drawer base and wall units with contrasting worksurface. There is space for appliances and a large window to the rear aspect.