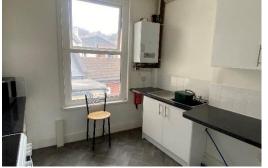

A front door leads to the reception hall with entry phone and doors off. The living room is a bright room with a large window enjoying a southerly aspect and there's a useful built-in storage cupboard. A door leads through to the kitchen which is fitted with white cupboard and drawer base and wall units with contrasting worksurface. There is space for appliances and a large window to the rear aspect.