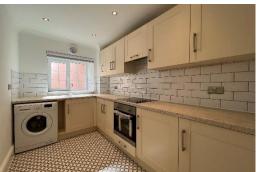

#### **KITCHEN**

#### 3.26m x 2.00m (10'8" x 6'7")

Fitted with a range of modern cupboard and drawer base and wall units, plumbing for washing machine, electric hob with oven below, integrated fridge and freezer, opaque double glazed window to the side and tiled splash backs.