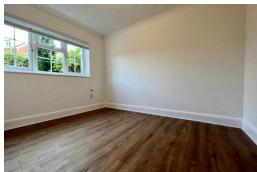

#### **BEDROOM 1**

#### 3.38m x 2.49m (11'1" x 8'2")

uPVC double glazed window to the rear and electric heater.

#### **BEDROOM 2**

### 3.67m x 2.33m (12'0" x 7'8")

Electric heater, uPVC double glazed window to the front aspect.