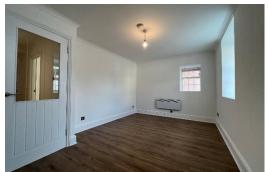

#### LOUNGE

## 4.71m x 3.00m (15'5" x 9'10")

A double aspect room with windows to the front and side, 2 electric heaters and door to: