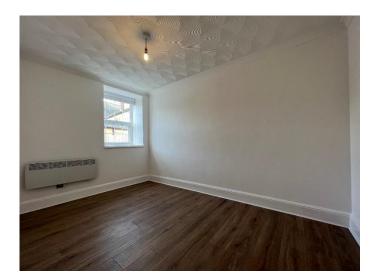

#### **BEDROOM 2**

### 3.67m x 2.33m (12'0" x 7'8")

Electric heater, uPVC double glazed window to the front aspect.