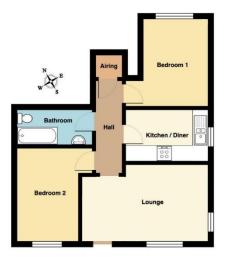

# Kenton Mews, Kenton, EX6 8LE

NO ONWARD CHAIN. Situated in the heart of a well-regarded village is this immaculate ground floor flat makes an ideal low maintenance home or bolt hole. It is situated close to the picturesque Powderham Caste Estate with its farm shop and other amenities and is just yards from a regular bus service and other facilities within the village. Fitted with uPVC double glazing and electric heating the accommodation comprises; Living Room, Kitchen, 2 Bedrooms, Bathroom, Communal Garden, Parking.

#### LOUNGE

## 4.71m x 3.00m (15'5" x 9'10")

A double aspect room with windows to the front and side, 2 electric heaters and door to:

#### **INNER HALL**

Electric heater, useful storage cupboard and doors to;

#### **KITCHEN**

#### 3.26m x 2.00m (10'8" x 6'7")

Fitted with a range of modern cupboard and drawer base and wall units, plumbing for washing machine, electric hob with oven below, integrated fridge and freezer, opaque double glazed window to the side and tiled splash backs.

#### **BEDROOM 1**

#### 3.38m x 2.49m (11'1" x 8'2")

uPVC double glazed window to the rear and electric heater.

#### **BEDROOM 2**

### 3.67m x 2.33m (12'0" x 7'8")

Electric heater, uPVC double glazed window to the front aspect.

#### **BATHROOM**

Fitted with a white suite comprising panelled bath with electric shower and glass screen over, wash hand basin with storage below, low level WC. Extractor fan, spot lights and electric heated towel rail.