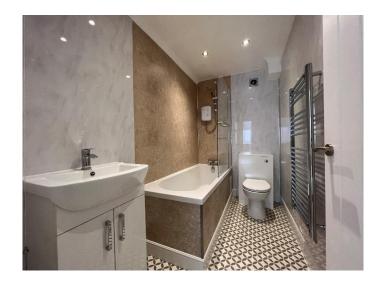

#### **BATHROOM**

Fitted with a white suite comprising panelled bath with electric shower and glass screen over, wash hand basin with storage below, low level WC. Extractor fan, spot lights and electric heated towel rail.