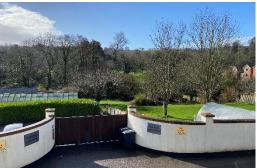

## Outside

To the rear of the property is a brick paved courtyard with raised flower and shrub border and a gate provides access to the side.

## **Parking**

To the front is a brick paved driveway providing parking and leads to the garage. The garage has an up and over door, courtesy door to the rear and there are power points, lights and plumbing for a washing machine.