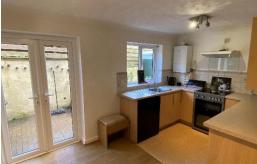

## **Accommodation**

The accommodation is fitted with UPVC double glazed windows and gas central heating with radiators to all principal rooms. Entry to the property is into a reception hall with doors leading to the living room and kitchen/diner. The living room enjoys a lovely open sunny aspect and has a feature brick fireplace. Running across the rear of the property is the kitchen/diner which is fitted with base and wall units with space for a dishwasher and cooker. French doors open onto the rear courtyard.

## Kitchen/Diner

 $4.48 \text{m} \times 3.23 \text{m}$  reducing to  $3.23 \ (14'8'' \times 10'7'' \text{ reducing to } 7'10'')$ 