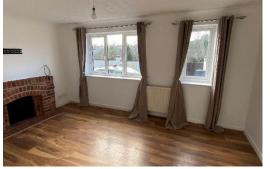

## **Accommodation**

The accommodation is fitted with UPVC double glazed windows and gas central heating with radiators to all principal rooms. Entry to the property is into a reception hall with doors leading to the living room and kitchen/diner. The living room enjoys a lovely open sunny aspect and has a feature brick fireplace. Running across the rear of the property is the kitchen/diner which is fitted with base and wall units with space for a dishwasher and cooker. French doors open onto the rear courtyard.

## **Measurements**

Living room 4.48m x 2.99m (14'8" x 9'10")