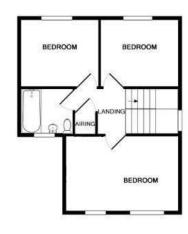

On the first floor are three bedrooms with the main bedroom being a spacious double and enjoying a fine open outlook towards the countryside. The other two bedrooms are a small double and a comfortable single and there's also a bathroom with 'P'-shaped bath with shower over.

## Bedroom 1

4.47m x 3.00m (14'8" x 9'10")

## Bedroom 2

2.98m x 2.41m (9'9" x 7'11")

## Bedroom 3

2.98m x 2.23m (9'9" x 7'4")