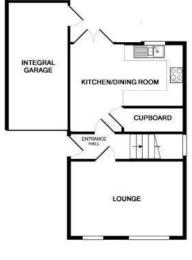

## **Accommodation**

The accommodation is fitted with UPVC double glazed windows and gas central heating with radiators to all principal rooms. Entry to the property is into a reception hall with doors leading to the living room and kitchen/diner. The living room enjoys a lovely open sunny aspect and has a feature brick fireplace. Running across the rear of the property is the kitchen/diner which is fitted with base and wall units with space for a dishwasher and cooker. French doors open onto the rear courtyard.

## **Parking**

To the front is a brick paved driveway providing parking and leads to the garage. The garage has an up and over door, courtesy door to the rear and there are power points, lights and plumbing for a washing machine.

## **Measurements**

Living room 4.48m x 2.99m (14'8" x 9'10")

## Kitchen/Diner

 $4.48 \text{m} \times 3.23 \text{m}$  reducing to  $3.23 \ (14'8'' \times 10'7'' \text{ reducing to } 7'10'')$ 

## Garaae

5.10m x 2.47m (16'9" x 8'1")

GROUND FLOOR

1ST FLOOR

19 Queen Street, Dawlish, Devon, EX7 9HB Telephone: 01626 862379
Email: info@fraserandwheeler.co.uk

Email: info@fraserandwheeler.co.uk www.fraserandwheeler.co.uk