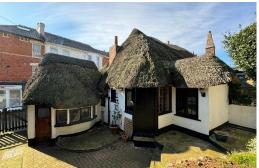

# Exeter Road, Dawlish, EX7 9JD

Period end of terrace Grade II listed thatched cottage a few yards from the town centre, railway station and beach. This charming property also offers a sunny garden and parking. Sitting/Dining Room, Kitchen Utility, Lobby, 2 Bedrooms, Shower Room.

#### **Outside**

The garden rises to the rear of the property where it enjoys a sunny aspect from a decked area where there is also a small log cabin. There are a variety of mature shrubs and plants and at a lower level is a paved patio area.