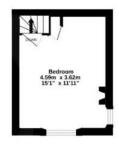

# First Floor

Bedroom 1 15'1" x 11'11" (4.60m x 3.63m)

TOTAL PLOOR AREA: 55.5 s.g.m. (597.5 q.m.), 1, approx.

o corp. attengt and servineurs in tenter to accouncy of the hospers currenter from, intensive-order, intensive-order, intensive-order, intensive and my other forms are approximate and any other corp. and are servined and any other corp. The corp. The