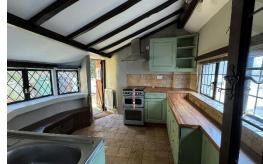

# **Accommodation**

The cottage retains its period charm with beam ceilings and is principally arranged with the rooms on the ground floor. Entry to the property is into the sitting/dining room which has wood flooring and feature fireplace. The country style kitchen is fitted with a range of base and wall units with wood effect work surfaces and space for appliances. This double aspect room also has a glazed door to the rear garden. There is a useful utility with plumbing for washing machine and a lobby area has a stable door opening to the garden. A single bedroom has a window overlooking the garden. The shower room is fitted with a white suite with shower enclosure with mains shower. A staircase from the sitting room leads up to the main bedroom which is an interesting double room with beams and feature fireplace with timber mantle and slate hearth.