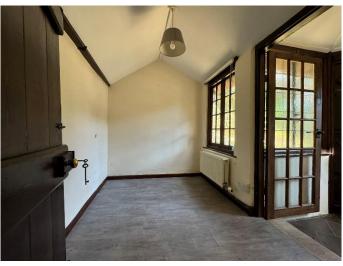

# **Accommodation**

The cottage retains its period charm with beam ceilings and is principally arranged with the rooms on the ground floor. Entry to the property is into the sitting/dining room which has wood flooring and feature fireplace. The country style kitchen is fitted with a range of base and wall units with wood effect work surfaces and space for appliances. This double aspect room also has a glazed door to the rear garden. There is a useful utility with plumbing for washing machine and a lobby area has a stable door opening to the garden. A single bedroom has a window overlooking the garden. The shower room is fitted with a white suite with shower enclosure with mains shower. A staircase from the sitting room leads up to the main bedroom which is an interesting double room with beams and feature fireplace with timber mantle and slate hearth.

# **Measurements**

Sitting Room 16'10" x 31'2" (5.13m x 9.50m)

Kitchen 9'10" x 9'6" (3.00m x 2.90m)

Utility 5'0" x 2'8" (1.52m x 0.81m)

Lobby 5'3" x 4'11" (1.60m x 1.50m)

Bedroom 2 8'4" x 6'1" (2.54m x 1.85m)