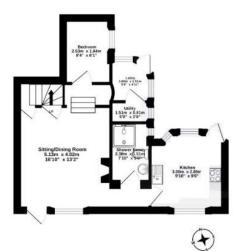

# **Measurements**

Sitting Room 16'10" x 31'2" (5.13m x 9.50m)

Kitchen 9'10" x 9'6" (3.00m x 2.90m)

Utility 5'0" x 2'8" (1.52m x 0.81m)

Lobby 5'3" x 4'11" (1.60m x 1.50m)

Bedroom 2 8'4" x 6'1" (2.54m x 1.85m)

Shower Room 2.39m x 1.51m (7'10" x 4'11")