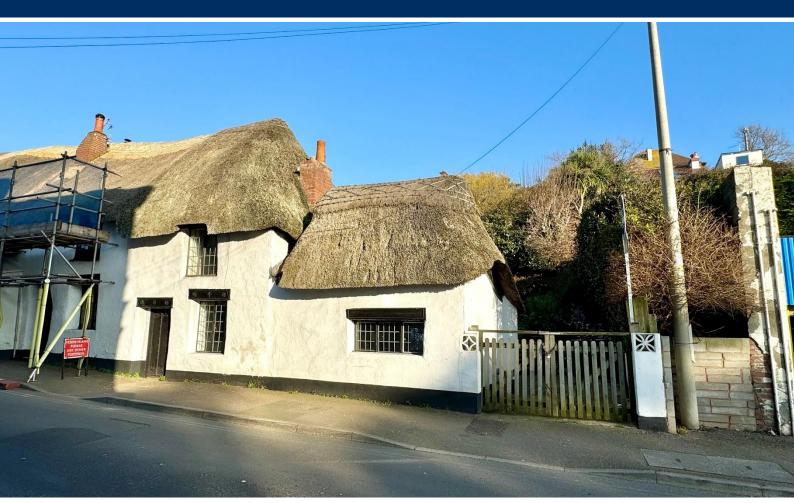

# Exeter Road, Dawlish, EX7 9JD

Period end of terrace Grade II listed thatched cottage a few yards from the town centre, railway station and beach. This charming property also offers a sunny garden and parking. Sitting/Dining Room, Kitchen Utility, Lobby, 2 Bedrooms, Shower Room.

# Location

The property offers a convenient location a short walk from the town centre which offers a range of independent shops, eateries and pubs. Also on the doorstep is the beach, mainline railway station and regular bus services.

# **Parking**

To the side of the property is a hardstanding parking area for one vehicle.