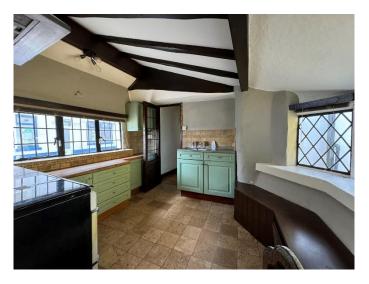

# **Accommodation**

The cottage retains its period charm with beam ceilings and is principally arranged with the rooms on the ground floor. Entry to the property is into the sitting/dining room which has wood flooring and feature fireplace. The country style kitchen is fitted with a range of base and wall units with wood effect work surfaces and space for appliances. This double aspect room also has a glazed door to the rear garden. There is a useful utility with plumbing for washing machine and a lobby area has a stable door opening to the garden. A single bedroom has a window overlooking the garden. The shower room is fitted with a white suite with shower enclosure with mains shower. A staircase from the sitting room leads up to the main bedroom which is an interesting double room with beams and feature fireplace with timber mantle and slate hearth.

# **Measurements**

Sitting Room 16'10" x 31'2" (5.13m x 9.50m)

Kitchen 9'10" x 9'6" (3.00m x 2.90m)

Utility 5'0" x 2'8" (1.52m x 0.81m)

Lobby 5'3" x 4'11" (1.60m x 1.50m)

Bedroom 2 8'4" x 6'1" (2.54m x 1.85m)