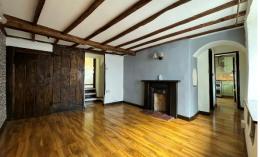

# **Accommodation**

The cottage retains its period charm with beam ceilings and is principally arranged with the rooms on the ground floor. Entry to the property is into the sitting/dining room which has wood flooring and feature fireplace. The country style kitchen is fitted with a range of base and wall units with wood effect work surfaces and space for appliances. This double aspect room also has a glazed door to the rear garden. There is a useful utility with plumbing for washing machine and a lobby area has a stable door opening to the garden. A single bedroom has a window overlooking the garden. The shower room is fitted with a white suite with shower enclosure with mains shower. A staircase from the sitting room leads up to the main bedroom which is an interesting double room with beams and feature fireplace with timber mantle and slate hearth.