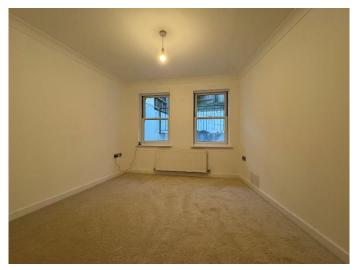

C, wash hand basin, coved ceiling and extractor fan.

# FIRST FLOOR LANDING

Coved ceiling, hatch to the loft space and doors to:

## **BEDROOM 1**

2 windows to the front with open aspect, radiator and coved ceiling.

#### **BEDROOM 2**

2 windows to the rear, coved ceiling and radiator.

#### BATHROOM

Suite comprising bath with shower attachment and glass screen over, WC, pedestal wash hand basin, radiator, coved ceiling and extractor fan.

# OUTSIDE

To the front of the property is a brick paved driveway with steps and path leading to the front door. To the rear is a small courtyard with a further area of garden above which can be accessed by the rear access lane.

#### **AGENTS NOTE**

please note the room measurements are to be used as a guide to the irregular shape of the rooms.







Bathroom 1 Bathroom Bathroom Bathroom H 4.71 x 2.84m 155° x 94°

Ground Floor Approx Area: 35.7 m<sup>2</sup> ... 384 ft<sup>2</sup> First Floor Approx Area: 30.5 m<sup>2</sup> ... 328 ft<sup>2</sup>

19 Queen Street, Dawlish, Devon, EX7 9HB Telephone: 01626 862379 Email: info@fraserandwheeler.co.uk www.fraserandwheeler.co.uk







Fraser & Wheeler has not tested any apparatus, equipment fixtures and fittings or any services and cannot verify that they are in working order or fit for purpose. Prospective purchasers are advised to obtain their own independent reports from relevant professionals such as a surveyor or solicitor. Fraser & Wheeler advises buyers to make their own enquiries as to the tenure. All measurements and room descriptions are for general guide purposes only and buye