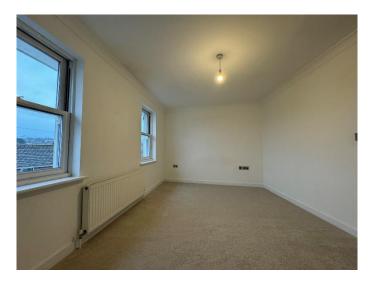

## **BEDROOM 1**

2 windows to the front with open aspect, radiator and coved ceiling.