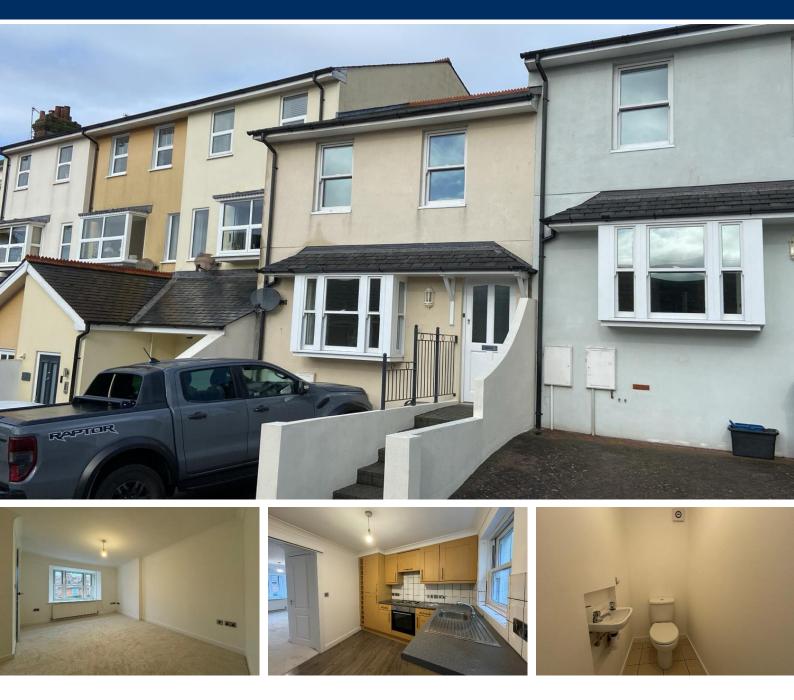

# School Terrace, Dawlish, EX7 9NT

An immaculately presented 2 double bedroom modern home offered in excellent decorative order with stylish touches throughout including double glazing and gas central heating. The property also has the advantage of parking. NO ONWARD CHAIN, COUNCIL TAX BAND - B, EPC - C.

## SITTING ROOM

Double glazed box bay window with deep window sill to the front, radiator, coved ceiling, under stairs storage cupboard. Doors to:

### **KITCHEN**

Base and eye level units with work surfaces over, stainless steel sink with mixer tap, electric hob with oven below, space for a fridge/freezer, plumbing for a washing machine, coved ceiling, radiator, window and door leading to the rear courtyard.

### CLOAKROOM

Suite comprising WC, wash hand basin, coved ceiling and extractor fan.