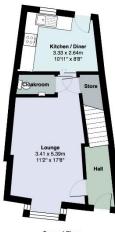

#### **AGENTS NOTE**

please note the room measurements are to be used as a guide to the irregular shape of the rooms.

Bathroom 1 Bathroom Bathroom Bathroom H 4.71 x 2.84m 155° x 94°

Ground Floor Approx Area: 35.7 m<sup>2</sup> ... 384 ft<sup>2</sup> First Floor Approx Area: 30.5 m<sup>2</sup> ... 328 ft<sup>2</sup>