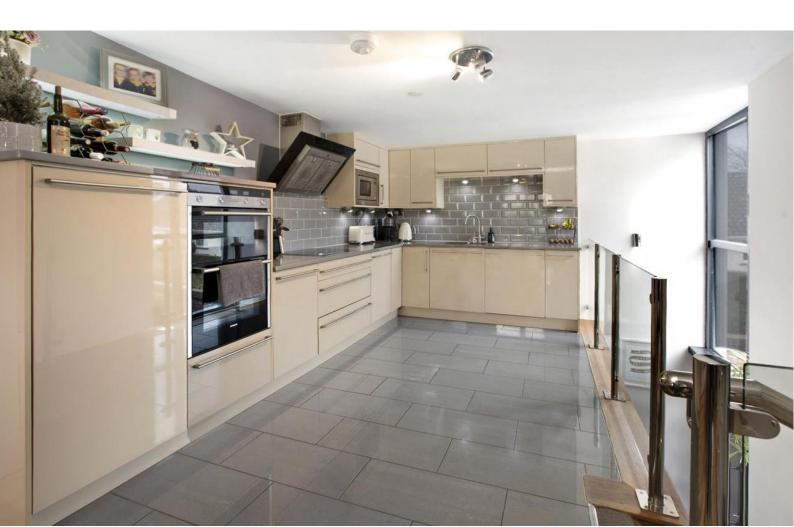

#### **KITCHEN/DINING ROOM**

A lovely light space with stainless steel and glass balustrade providing an open gallery to the ground floor, staircase leading to the second floor again with glass, stainless steel and recessed lighting, double glazed door to the front with Juliet Balcony, high gloss units with quartz worktops over, inset sink unit, electric hob with feature extractor over, eye level double oven, fitted dishwasher, fridge, under lighting, space for a good size table and chairs. Door to: