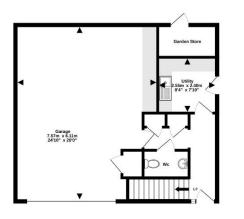

#### LARGE INTEGRAL GARAGE

Electric door, light connected.

#### UTILITY ROOM

Obscure glazed door leading to the rear garden, base and eye level units with roll top work surfaces, stainless steel sink with drainer and mixer tap, plumbing, tiled splash backs and wall mounted fuse box.

#### CLOAKROOM

Suite comprising WC with concealed cistern, wash hand basin with vanity unit, heated towel rail and extractor fan.

#### OUTSIDE

The property is approached via an electric gate providing access to number 1 and 2 Strand Gardens, a brick paved driveway provides off road parking and leads to the rear of the property and also provides access to the garage. The rear garden is level and mainly laid to lawn with paved patio, raised decking, majority wall sound and access to an external garden store.

#### Ground Floor 65.6 sq.m. (706 sq.ft.) approx.