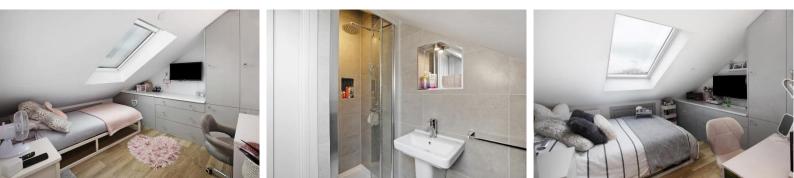

#### **BEDROOM 3**

Velux window to the rear, radiator and fitted bedroom furniture.

#### **BEDROOM 4**

Velux window to the rear, radiator and fitted bedroom furniture.

#### SHOWER ROOM

Velux window to the rear, Shower enclosure, WC, wash hand basin, spot lights, extractor and heated towel rail.