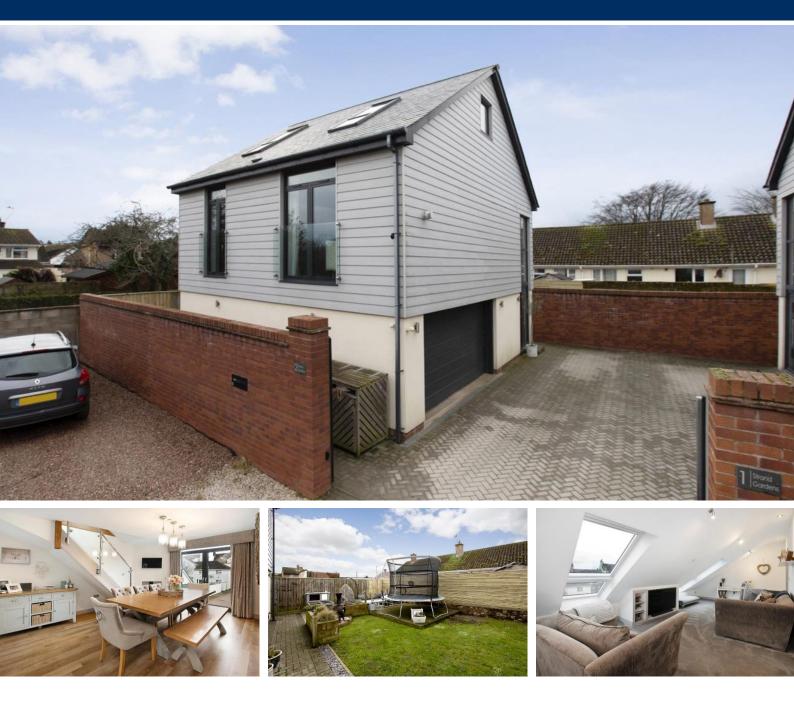

## The Strand, starcross, EX6 8PA

NO ONWARD CHAIN. A unique opportunity to purchase this 4/5 bedroom detached house of quality with accommodation arranged over 3 floors. The property is situated in a tucked away level position with the advantage of block paved parking behind an electric gate, large integral garage, luxury kitchen/dining room and enclosed garden.

#### OUTSIDE

The property is approached via an electric gate providing access to number 1 and 2 Strand Gardens, a brick paved driveway provides off road parking and leads to the rear of the property and also provides access to the garage. The rear garden is level and mainly laid to lawn with paved patio, raised decking, majority wall sound and access to an external garden store.