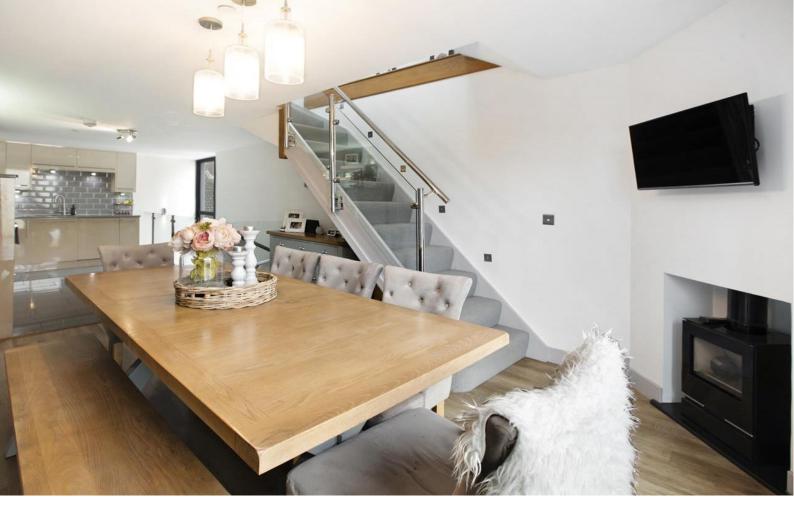

#### **KITCHEN/DINING ROOM**

A lovely light space with stainless steel and glass balustrade providing an open gallery to the ground floor, staircase leading to the second floor again with glass, stainless steel and recessed lighting, double glazed door to the front with Juliet Balcony, high gloss units with quartz worktops over, inset sink unit, electric hob with feature extractor over, eye level double oven, fitted dishwasher, fridge, under lighting, space for a good size table and chairs. Door to:

#### **ENTRANCE HALL**

Staircase with feature recessed lighting leading to the first floor with part open gallery, tiled floor with underfloor heating, large storage cupboards and doors to: