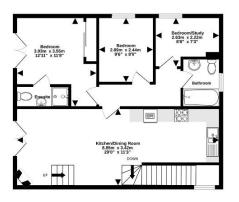

#### **KITCHEN/DINING ROOM**

A lovely light space with stainless steel and glass balustrade providing an open gallery to the ground floor, staircase leading to the second floor again with glass, stainless steel and recessed lighting, double glazed door to the front with Juliet Balcony, high gloss units with quartz worktops over, inset sink unit, electric hob with feature extractor over, eye level double oven, fitted dishwasher, fridge, under lighting, space for a good size table and chairs. Door to:

#### **BEDROOM 1**

Fitted wardrobes, doors to the front with Juliet Balcony and door to:

#### **EN SUITE SHOWER ROOM**

Suite comprising WC, wash hand basin, shower enclosure, heated towel rail, extractor fan, tiled walls and floor.

#### **BEDROOM 2**

Window to the side and wall mounted TV point.

#### **BEDROOM 5/STUDY**

Window to the side of the property. A great additional room with versatility.

#### FAMILY BATHROOM

Suite comprising WC and sink unit in a concealed unit with storage, bath with rainfall shower and glass screen over, heated towel rail, tiled walls, floor and obscure glazed window to the rear.