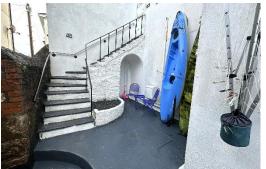

## OUTSIDE

The property is accessed via a wooden gate which leads to an enclosed courtyard garden. There are steps with a handrail leading up to the front door. There is a useful under house storage room and raised flower beds in the courtyard.