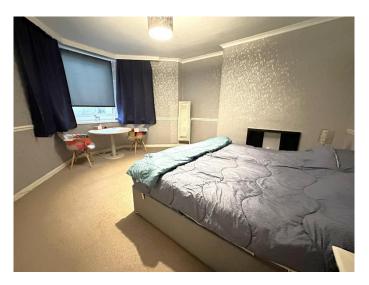

#### **BEDROOM 1**

## 5.30m x 4.60m (17'5" x 15'1") IRREGULAR ROOM SIZE MAX

uPVC double glazed window, raised fire place and hearth, radiator and walk in dressing room.