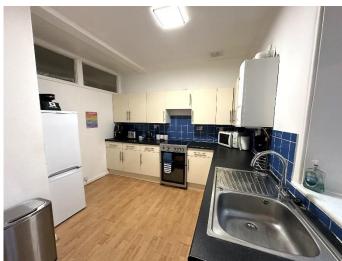

## **KITCHEN**

## 3.30m x 3.20m (10'10" x 10'6")

A range of matching eye level and base units with roll top work surfaces over, stainless steel single sink and drainer with mixer tap and tiled splash back. Space and plumbing for washing machine and electric cooker. wall mounted gas boiler and laminate flooring.