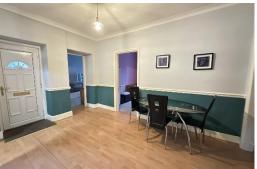

## ENTRANCE/DINING HALL

4.00m x 3.00m (13'1" x 9'10")

Doors leading off to principal rooms, laminate flooring, radiator and coved ceiling.