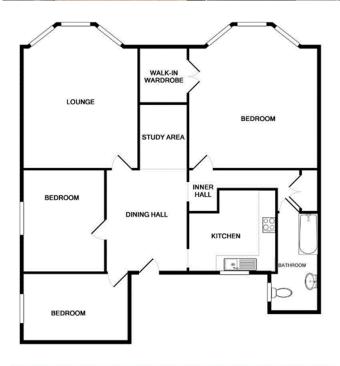

## ENTRANCE/DINING HALL

4.00m x 3.00m (13'1" x 9'10")

Doors leading off to principal rooms, laminate flooring, radiator and coved ceiling.

## WALK IN STUDY/OFFICE AREA

2.30m x 1.60m (7'7" x 5'3")

Good size study/office space with light and power.

#### LOUNGE

## 5.30m x 4.58m (17'5" x 15'0")

uPVC double glazed window to the front, radiator and coved ceiling.

## **KITCHEN**

## 3.30m x 3.20m (10'10" x 10'6")

A range of matching eye level and base units with roll top work surfaces over, stainless steel single sink and drainer with mixer tap and tiled splash back. Space and plumbing for washing machine and electric cooker. wall mounted gas boiler and laminate flooring.

#### **INNER HALLWAY**

Built in storage cupboards providing ample storage.

#### **BEDROOM 1**

## 5.30m x 4.60m (17'5" x 15'1") IRREGULAR ROOM SIZE MAX

uPVC double glazed window, raised fire place and hearth, radiator and walk in dressing room.

### **BEDROOM 2**

## 4.00m x 3.30m (13'1" x 10'10")

uPVC double glazed window to the side aspect, radiator and coved ceiling.

## **BEDROOM 3**

## 4.20m x 2.70m (13'9" x 8'10")

uPVC double glazed window to the side aspect, radiator and coved ceiling.

## **BATHROOM**

A white suite comprises panelled bath with shower attachment, pedestal wash hand basin and low level WC. Radiator and uPVC opaque double glazed window.