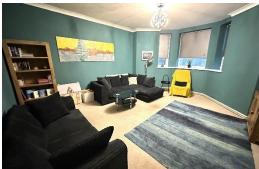

#### LOUNGE

## 5.30m x 4.58m (17'5" x 15'0")

uPVC double glazed window to the front, radiator and coved ceiling.