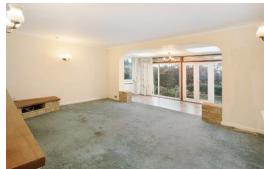

## SITTING ROOM/SUN ROOM

A spacious room with feature fireplace with stone surround, two radiators, wall lights and two skylights. uPVC double glazed doors with side windows open out to a patio area.