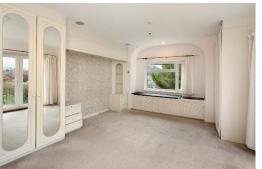

## **BEDROOM 1**

A spacious bedroom with a selection of fitted wardrobes and drawers, radiator and telephone point. Wash hand basin with vanity storage under, access to loft space and uPVC double glazed doors with side windows opening out to a sun terrace.

## **BEDROOM 2**

uPVC double glazed window to the rear aspect with a sea glimpse, port hole window to the side, fitted wardrobe with hanging rail and storage shelve. Corner wash hand basin.