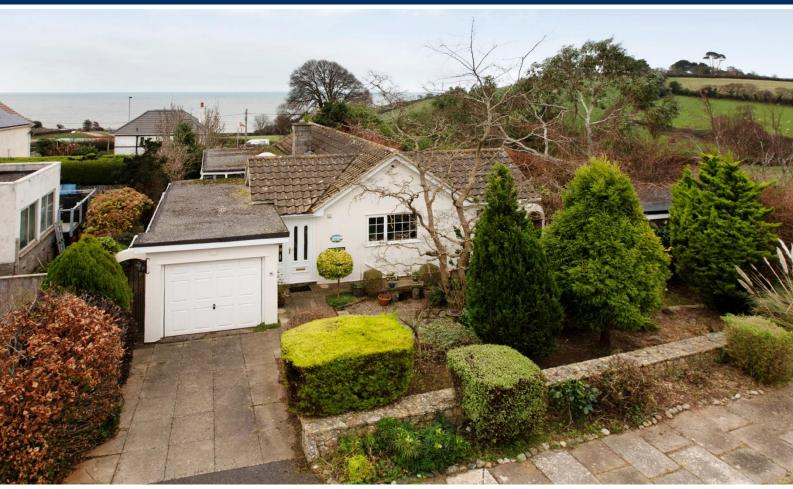

# South Downs Road, Dawlish, EX7 OLB

A spacious 2 bedroom detached bungalow situated in one of the most sought-after locations in Dawlish. This property briefly comprises sitting room/sun lounge, kitchen/diner, utility room, WC, 2 spacious bedrooms, shower room and garden room. The property also benefits gas central heating, majority double glazing, GARAGE and parking.

## **OUTSIDE**

To the front of the property a paved drive leads to the single GARAGE. Established trees and shrubs are planted in the front garden with the ground being laid with chippings. A path way runs down each side of the bungalow leading to the summer house, patio area and sun terrace. Further mature trees, shrubs and plants run throughout the garden with ornamental chipping laid to the ground. The garden also benefits outside water tap and lighting.

## **GARAGE**

Metal up and over electric garage door, power light, wall mounted meters and consumer units. Glazed window to the side and a rear integral garage door opening to the utility room.

 Ground Floor
 Summer House