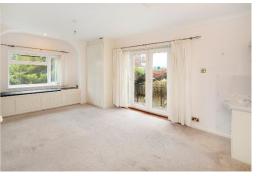

## **BEDROOM 1**

A spacious bedroom with a selection of fitted wardrobes and drawers, radiator and telephone point. Wash hand basin with vanity storage under, access to loft space and uPVC double glazed doors with side windows opening out to a sun terrace.