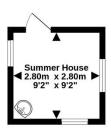

# **SUMMER HOUSE**

uPVC double glazed window looks over the neighbouring field and towards the countryside. Further glazed windows lay to the front and rear aspects, benefits include power and a wash hand basin.

 138.0 sq.m. (1486 sq.ft.) approx.
 7.9 sq.m. (85 sq.ft.) approx.