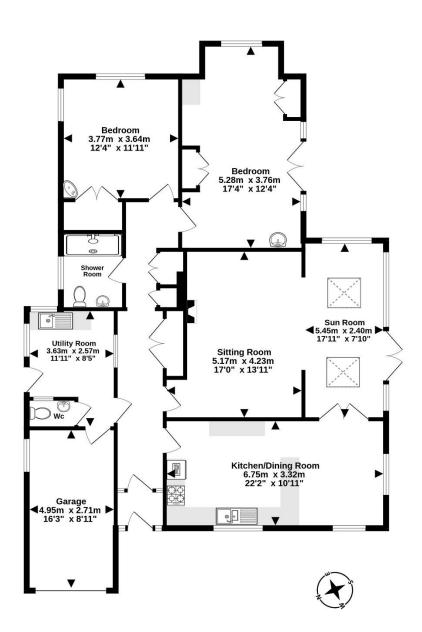

#### **ENTRANCE HALL**

Doors to principal rooms, radiator, two storage cupboards with hanging rails and shelving, further storage cupboards housing Combination boiler, skylight and door to:

## SITTING ROOM/SUN ROOM

A spacious room with feature fireplace with stone surround, two radiators, wall lights and two skylights. uPVC double glazed doors with side windows open out to a patio area.

## KITCHEN/DINER

A selection of matching base and eye level units with roll top work surfaces over, stainless steel one and half bowl sink and drainer, mixer taps and tiled splashbacks. Integrated eye level double oven with extractor over and gas hob. Space and plumbing for dishwasher and fridge. uPVC double glazed windows to the front and side aspects, radiator, laminate flooring and coved ceiling.

## **UTILITY ROOM**

uPVC double glazed window and door leading out to the side of the bungalow. base unit with roll top work surfaces over and stainless steel sink and radiator. spaces for washing machine and tumble dryer. Integral door to the garage and door to:

#### WC

Low level WC and wash hand basin.

## **BEDROOM 1**

A spacious bedroom with a selection of fitted wardrobes and drawers, radiator and telephone point. Wash hand basin with vanity storage under, access to loft space and uPVC double glazed doors with side windows opening out to a sun terrace.

## **BEDROOM 2**

uPVC double glazed window to the rear aspect with a sea glimpse, port hole window to the side, fitted wardrobe with hanging rail and storage shelve. Corner wash hand basin.

#### **SHOWER ROOM**

Walk in double enclosure with thermostatic shower over and glass sliding door, low level WC, wash hand basin with vanity storage under, part tiled walls, radiator and uPVC obscure double glazed window to the side aspect.

## **GARAGE**

Metal up and over electric garage door, power light, wall mounted meters and consumer units. Glazed window to the side and a rear integral garage door opening to the utility room.

 Ground Floor
 Summer House

 138.0 sq.m. (1486 sq.ft.) approx.
 7.9 sq.m. (85 sq.ft.) approx.

# TOTAL FLOOR AREA: 145.9 sq.m. (1570 sq.ft.) approx.

IDIAL FLOOR AREA: 149.5 Sq.m. (15/0 Sq.m.) approx.

Whilst every attempt has been made to ensure the accuracy of the floorpian contained here, measurements of doors, windows, rooms and any other terms are approximate and no responsibility is taken for any error, omission or mis-statement. This plan is for illustrative purposes only and should be used as such by any prospective purchaser. The services, systems and appliances shown have not been tested and no guarantee as to their operability or efficiency can be given.