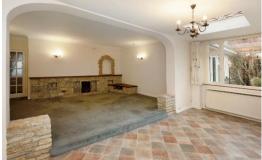

## SITTING ROOM/SUN ROOM

A spacious room with feature fireplace with stone surround, two radiators, wall lights and two skylights. uPVC double glazed doors with side windows open out to a patio area.