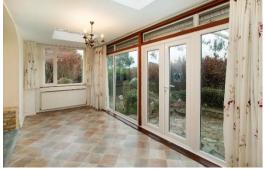

## SITTING ROOM/SUN ROOM

A spacious room with feature fireplace with stone surround, two radiators, wall lights and two skylights. uPVC double glazed doors with side windows open out to a patio area.