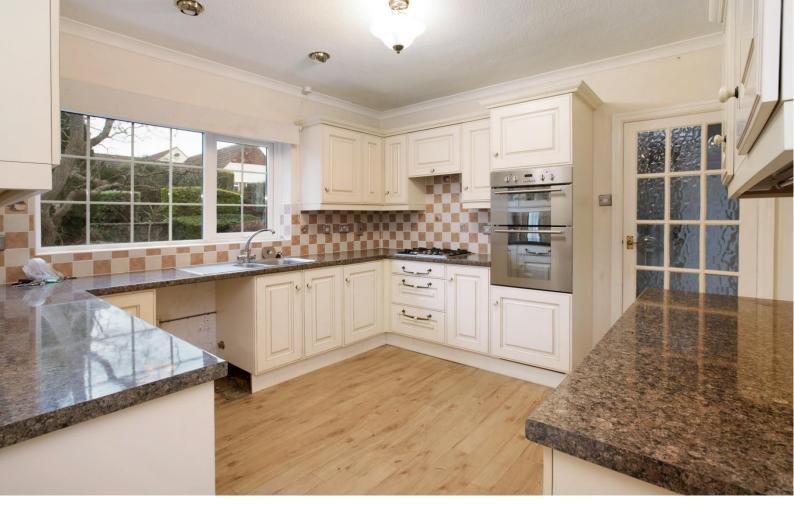

## KITCHEN/DINER

A selection of matching base and eye level units with roll top work surfaces over, stainless steel one and half bowl sink and drainer, mixer taps and tiled splashbacks. Integrated eye level double oven with extractor over and gas hob. Space and plumbing for dishwasher and fridge. uPVC double glazed windows to the front and side aspects, radiator, laminate flooring and coved ceiling.