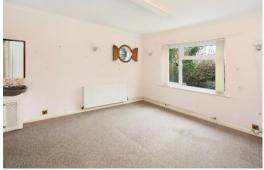

## SITTING ROOM/SUN ROOM

A spacious room with feature fireplace with stone surround, two radiators, wall lights and two skylights. uPVC double glazed doors with side windows open out to a patio area.

## **BEDROOM 2**

uPVC double glazed window to the rear aspect with a sea glimpse, port hole window to the side, fitted wardrobe with hanging rail and storage shelve. Corner wash hand basin.