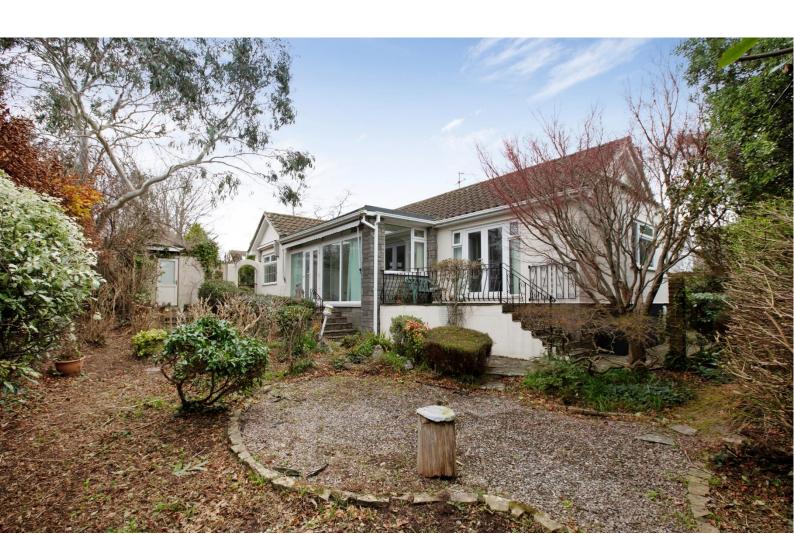

# South Downs Road, Dawlish, EX7 OLB

A spacious 2 bedroom detached bungalow situated in one of the most sought-after locations in Dawlish. This property briefly comprises sitting room/sun lounge, kitchen/diner, utility room, WC, 2 spacious bedrooms, shower room and garden room. The property also benefits gas central heating, majority double glazing, GARAGE and parking.

## **OUTSIDE**

To the front of the property a paved drive leads to the single GARAGE. Established trees and shrubs are planted in the front garden with the ground being laid with chippings. A path way runs down each side of the bungalow leading to the summer house, patio area and sun terrace. Further mature trees, shrubs and plants run throughout the garden with ornamental chipping laid to the ground. The garden also benefits outside water tap and lighting.