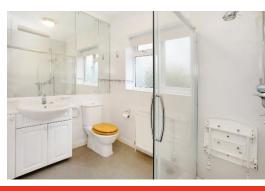

#### **SHOWER ROOM**

Walk in double enclosure with thermostatic shower over and glass sliding door, low level WC, wash hand basin with vanity storage under, part tiled walls, radiator and uPVC obscure double glazed window to the side aspect.