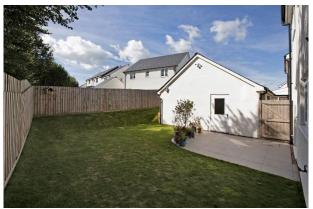

# **OUTSIDE**

To the front of the property is a level lawn with established plants and shrubs, access to the front door, driveway and access to the garage. The rear garden offers good privacy with timber fence surround, side access to the driveway, paved patio, curtesy door leading to the garage and good area of space to the side of the property offering scope and space for building a good size shed/home office if desired.