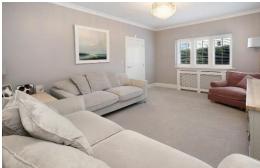

# SITTING ROOM

uPVC double glazed window to the front of the property with attractive shutters, 2 radiators, television point and coved ceiling.