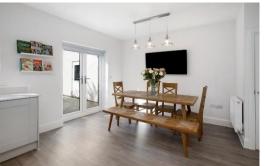

# KITCHEN/DINING ROOM

With uPVC double glazed window and double doors giving access to rear garden, matching range of wall and base units with work surface over, inset sink unit, integrated eye level electric oven, induction hob with extractor canopy above, integrated fridge freezer, dishwasher and washing machine, wall mounted gas boiler supplying domestic hot water and gas central heating, radiator, useful under stairs storage cupboard, ceiling spotlights and space for a good size table and chairs.