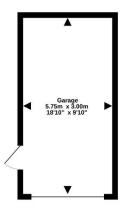

# **GARAGE AND PARKING**

To the side of the property is a driveway with parking for 2 cars leading to the garage with up and over door, light and power connected.

#### TOTAL FLOOR AREA: 122.8 sq.m. (1321 sq.ft.) approx.

Whilst every attempt has been made to ensure the accuracy of the floorplan contained here, measurements of doors, windows, rooms and any other Items are approximate and no responsibility is taken for any error, omission or mis-statement. This plan lis for illistrative purposes only and should be used as such by any prospective purchaser. The services, systems and appliances shown have not been tested and no guarantee as to their operability or efficiency can be given.