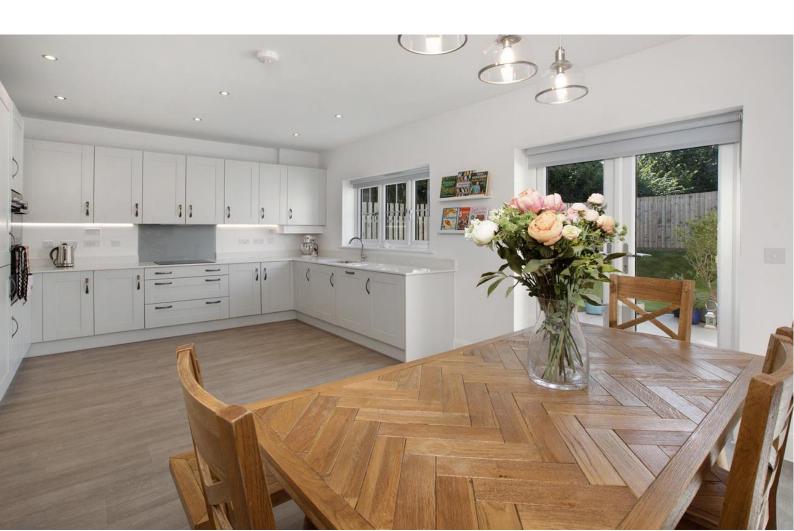

# KITCHEN/DINING ROOM

With uPVC double glazed window and double doors giving access to rear garden, matching range of wall and base units with work surface over, inset sink unit, integrated eye level electric oven, induction hob with extractor canopy above, integrated fridge freezer, dishwasher and washing machine, wall mounted gas boiler supplying domestic hot water and gas central heating, radiator, useful under stairs storage cupboard, ceiling spotlights and space for a good size table and chairs.