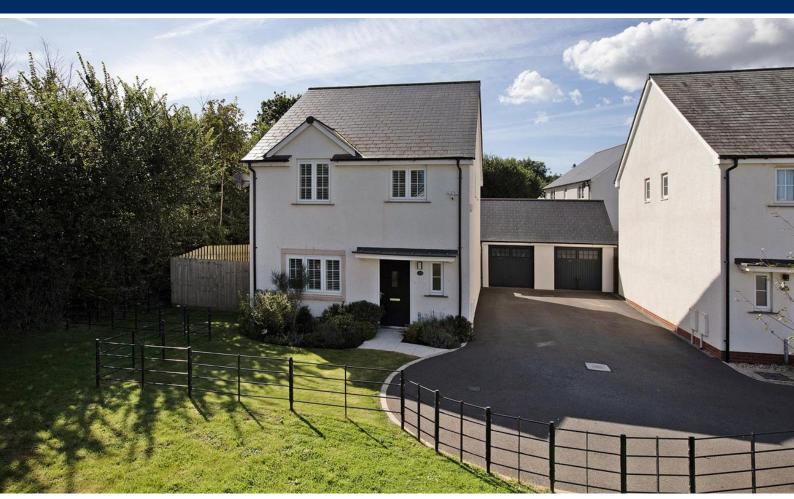

# Juniper Drive, Dawlish, EX7 OGL

A stunning and well situated 4 bedroom detached house presented in excellent condition throughout and the advantages of a garage and driveway, enclosed garden with good privacy, gas central heating and uPVC double glazing.

# **OUTSIDE**

To the front of the property is a level lawn with established plants and shrubs, access to the front door, driveway and access to the garage. The rear garden offers good privacy with timber fence surround, side access to the driveway, paved patio, curtesy door leading to the garage and good area of space to the side of the property offering scope and space for building a good size shed/home office if desired.

# **GARAGE AND PARKING**

To the side of the property is a driveway with parking for 2 cars leading to the garage with up and over door, light and power connected.