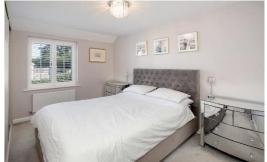

#### BEDROOM 1

uPVC double glazed window to the front with shutters, radiator, power points, fitted wardrobes and door to:

# **BEDROOM 2**

uPVC double glazed window to the rear looking over the garden, radiator and fitted wardrobes.

# **BEDROOM 3**

uPVC double glazed window again to the rear and radiator.

# **BEDROOM 4**

uPVC double glazed window to the front with shutters. Radiator.