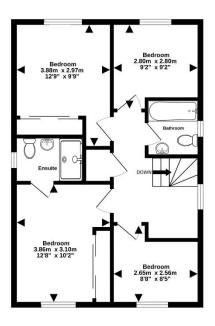

#### TOTAL FLOOR AREA: 122.8 sq.m. (1321 sq.ft.) approx.

Whilst every attempt has been made to ensure the accuracy of the floorplan contained here, measurements of doors, windows, rooms and any other Items are approximate and no responsibility is taken for any error, omission or mis-statement. This plan lis for illistrative purposes only and should be used as such by any prospective purchaser. The services, systems and appliances shown have not been tested and no guarantee as to their operability or efficiency can be given.