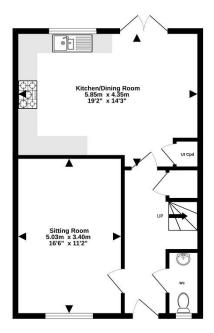

#### TOTAL FLOOR AREA: 122.8 sq.m. (1321 sq.ft.) approx.

Whilst every attempt has been made to ensure the accuracy of the floorplan contained here, measurements of doors, windows, rooms and any other Items are approximate and no responsibility is taken for any error, omission or mis-statement. This plan lis for illistrative purposes only and should be used as such by any prospective purchaser. The services, systems and appliances shown have not been tested and no guarantee as to their operability or efficiency can be given.