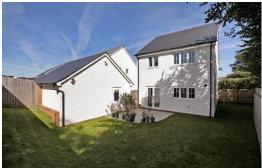

# **OUTSIDE**

To the front of the property is a level lawn with established plants and shrubs, access to the front door, driveway and access to the garage. The rear garden offers good privacy with timber fence surround, side access to the driveway, paved patio, curtesy door leading to the garage and good area of space to the side of the property offering scope and space for building a good size shed/home office if desired.