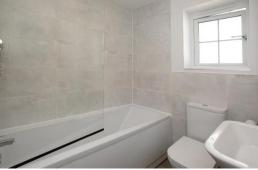

# **BATHROOM**

Modern white suite comprising panelled bath with shower and glass screen over, WC, wash hand basin, part tiled walls and obscure uPVC double glazed window to the side.