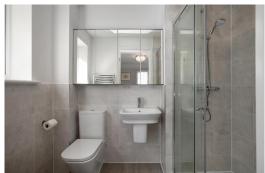

# **EN SUITE SHOWER ROOM**

Suite comprising WC, wall hung wash hand basin, shower enclosure, part tiled walls, heated towel rail and obscure uPVC double glazed window to the side.

# **BATHROOM**

Modern white suite comprising panelled bath with shower and glass screen over, WC, wash hand basin, part tiled walls and obscure uPVC double glazed window to the side.