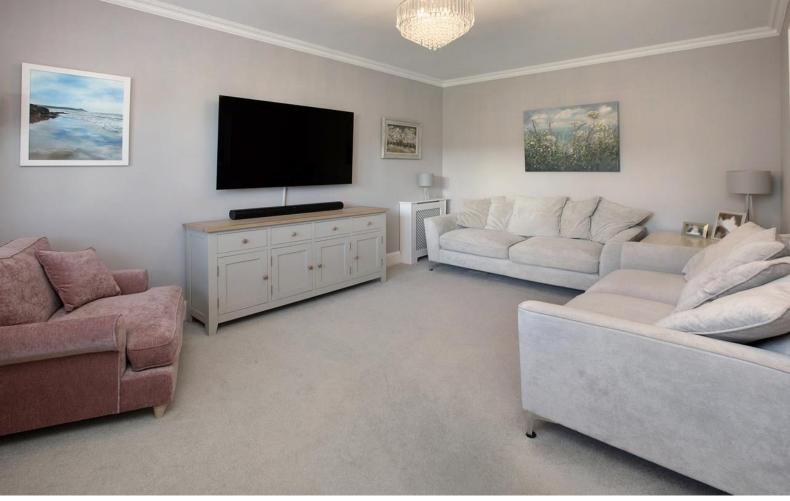

# SITTING ROOM

uPVC double glazed window to the front of the property with attractive shutters, 2 radiators, television point and coved ceiling.