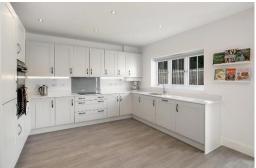

# KITCHEN/DINING ROOM

With uPVC double glazed window and double doors giving access to rear garden, matching range of wall and base units with work surface over, inset sink unit, integrated eye level electric oven, induction hob with extractor canopy above, integrated fridge freezer, dishwasher and washing machine, wall mounted gas boiler supplying domestic hot water and gas central heating, radiator, useful under stairs storage cupboard, ceiling spotlights and space for a good size table and chairs.