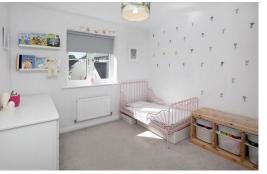

#### BEDROOM 1

uPVC double glazed window to the front with shutters, radiator, power points, fitted wardrobes and door to:

# **BEDROOM 2**

uPVC double glazed window to the rear looking over the garden, radiator and fitted wardrobes.

# **BEDROOM 3**

uPVC double glazed window again to the rear and radiator.

# **BEDROOM 4**

uPVC double glazed window to the front with shutters. Radiator.