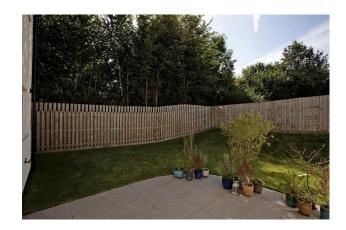

# **OUTSIDE**

To the front of the property is a level lawn with established plants and shrubs, access to the front door, driveway and access to the garage. The rear garden offers good privacy with timber fence surround, side access to the driveway, paved patio, curtesy door leading to the garage and good area of space to the side of the property offering scope and space for building a good size shed/home office if desired.