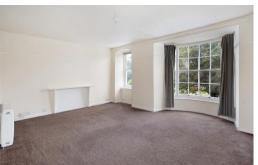

# SITTING/DINING ROOM

A lovely light room with bay window and further window to the front looking onto Dawlish Lawn, Electric heater and modern storage heater.