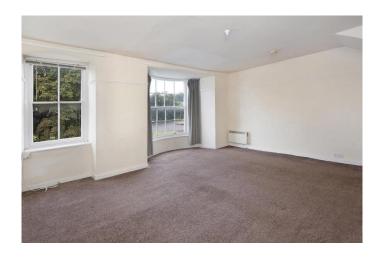

# SITTING/DINING ROOM

A lovely light room with bay window and further window to the front looking onto Dawlish Lawn, Electric heater and modern storage heater.