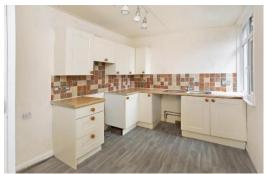

## **KITCHEN**

Matching base and eye level units with work surfaces over, stainless steel sink with drainer and mixer tap, cooker point, plumbing for a washing machine, space for a fridge/freezer and uPVC double glazed window.