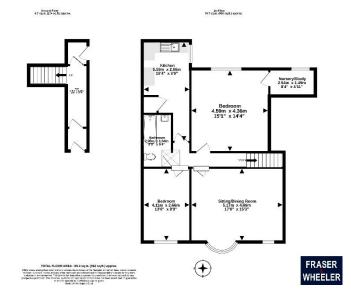

## **ENTRANCE HALL**

Hallway with stairs leading to the first floor and door with secondary staircase leading to the first floor and loft.

# FIRST FLOOR LANDING

Doors to:

# SITTING/DINING ROOM

A lovely light room with bay window and further window to the front looking onto Dawlish Lawn, Electric heater and modern storage heater.

## **KITCHEN**

Matching base and eye level units with work surfaces over, stainless steel sink with drainer and mixer tap, cooker point, plumbing for a washing machine, space for a fridge/freezer and uPVC double glazed window.

## **BEDROOM 1**

Window to the rear, modern electric storage heater, door to a useful study/walk in wardrobe and further door with steps leading to the loft space.

# **BEDROOM 2**

Window to the front with lovely view over Dawlish Lawn, modern electric storage heater and picture rail.

# **BATHROOM**

Suite comprising panelled bath with electric shower and glass screen over, pedestal wash hand basin, WC and part tiled walls.