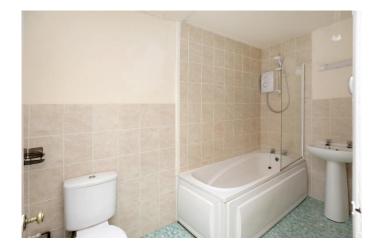

# **BATHROOM**

Suite comprising panelled bath with electric shower and glass screen over, pedestal wash hand basin, WC and part tiled walls.