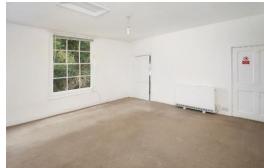

## **BEDROOM 1**

Window to the rear, modern electric storage heater, door to a useful study/walk in wardrobe and further door with steps leading to the loft space.

# **BEDROOM 2**

Window to the front with lovely view over Dawlish Lawn, modern electric storage heater and picture rail.