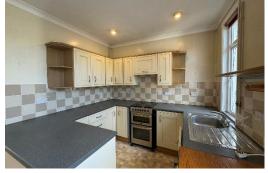

#### KITCHEN/DINING ROOM

Base and eye level units with work surfaces over, stainless steel sink with drainer and mixer tap, cooker point, space for a dishwasher, radiator, 2 windows to the rear, coved ceiling with spot lights. Door to: