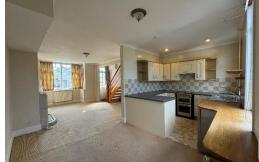

#### KITCHEN/DINING ROOM

Base and eye level units with work surfaces over, stainless steel sink with drainer and mixer tap, cooker point, space for a dishwasher, radiator, 2 windows to the rear, coved ceiling with spot lights. Door to:

#### FIRST FLOOR LANDING

Hatch to the loft space and doors to: