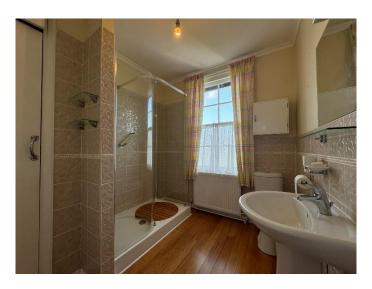

### **SHOWER ROOM**

Suite comprising shower enclosure, pedestal wash hand basin, WC, part tiled walls, radiator, window to the rear, airing cupboard with cylinder and shelving.