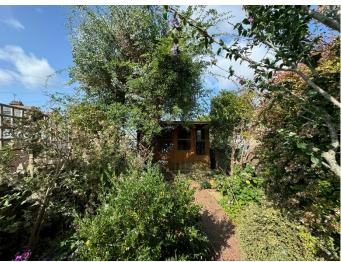

# **OUTSIDE**

To the of the property is a good size garden offering good privacy with paved patio, side access, brick paved pathways and an abundance of mature trees, plans and shrubs. The rear of the garden is a good size shed that could be turned into a summer house. The garden also houses the oil tank for the central heating.