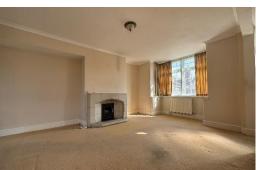

#### LOUNGE

Box bay window to the front, 2 radiators, uPVC double glazed window to the side, stairs leading to the first floor, feature wood burner with stone surround. Open to: