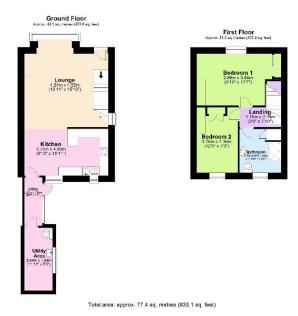

#### LOUNGE

Box bay window to the front, 2 radiators, uPVC double glazed window to the side, stairs leading to the first floor, feature wood burner with stone surround. Open to:

#### KITCHEN/DINING ROOM

Base and eye level units with work surfaces over, stainless steel sink with drainer and mixer tap, cooker point, space for a dishwasher, radiator, 2 windows to the rear, coved ceiling with spot lights. Door to:

#### **UTILITY ROOM**

WC, plumbing for a washing machine, sink, floor mounted oil central heating boiler, uPVC double glazed window and electric wall heater.

# **BEDROOM 1**

Window to the front of the property with Estuary glimpses, radiator and fitted wardrobe.

#### **BEDROOM 2**

Window to the rear, radiator and wardrobe.

### **SHOWER ROOM**

Suite comprising shower enclosure, pedestal wash hand basin, WC, part tiled walls, radiator, window to the rear, airing cupboard with cylinder and shelving.