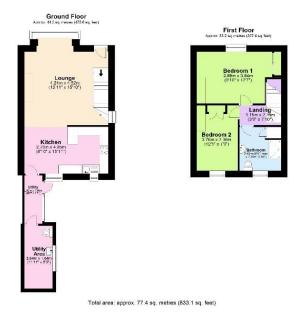

#### LOUNGE

Box bay window to the front, 2 radiators, uPVC double glazed window to the side, stairs leading to the first floor, feature wood burner with stone surround. Open to:

#### KITCHEN/DINING ROOM

Base and eye level units with work surfaces over, stainless steel sink with drainer and mixer tap, cooker point, space for a dishwasher, radiator, 2 windows to the rear, coved ceiling with spot lights. Door to:

# **REAR PORCH**

uPVC double glazed window and door leading to the garden, radiator and door to:

#### **UTILITY ROOM**

WC, plumbing for a washing machine, sink, floor mounted oil central heating boiler, uPVC double glazed window and electric wall heater.

#### FIRST FLOOR LANDING

Hatch to the loft space and doors to:

# **BEDROOM 1**

Window to the front of the property with Estuary glimpses, radiator and fitted wardrobe.

#### **BEDROOM 2**

Window to the rear, radiator and wardrobe.

### **SHOWER ROOM**

Suite comprising shower enclosure, pedestal wash hand basin, WC, part tiled walls, radiator, window to the rear, airing cupboard with cylinder and shelving.