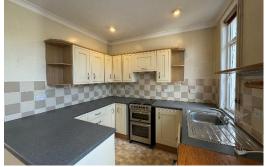

#### KITCHEN/DINING ROOM

Base and eye level units with work surfaces over, stainless steel sink with drainer and mixer tap, cooker point, space for a dishwasher, radiator, 2 windows to the rear, coved ceiling with spot lights. Door to: