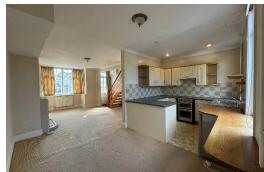

#### KITCHEN/DINING ROOM

Base and eye level units with work surfaces over, stainless steel sink with drainer and mixer tap, cooker point, space for a dishwasher, radiator, 2 windows to the rear, coved ceiling with spot lights. Door to: