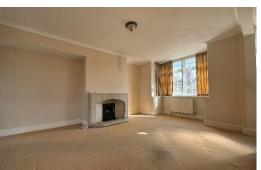

#### LOUNGE

Box bay window to the front, 2 radiators, uPVC double glazed window to the side, stairs leading to the first floor, feature wood burner with stone surround. Open to: