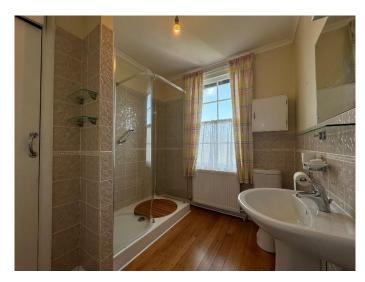

### **SHOWER ROOM**

Suite comprising shower enclosure, pedestal wash hand basin, WC, part tiled walls, radiator, window to the rear, airing cupboard with cylinder and shelving.