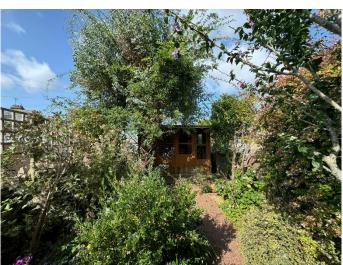

# **OUTSIDE**

To the of the property is a good size garden offering good privacy with paved patio, side access, brick paved pathways and an abundance of mature trees, plans and shrubs. The rear of the garden is a good size shed that could be turned into a summer house. The garden also houses the oil tank for the central heating.