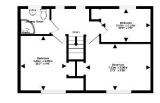

# **ENTRANCE HALL**

Stairs leading to the first floor and doors to:

#### **KITCHEN/DINING ROOM**

Base and eye level units with work surfaces over, stainless steel sink unit, space for appliance, window to the front and rear of the property, night storage heater and door to:

# SITTING ROOM

Window to the front and rear, night storage heater and fireplace.

# **FIRST FLOOR LANDING**

2 Windows to the rear of the property and doors to:

# **BEDROOM 1**

window to the front of the property.

# **BEDROOM 2**

window to the front of the property.

#### **BEDROOM 3**

window to the rear of the property.

### SHOWER ROOM

Modern suite comprising shower enclosure, pedestal wash hand basin, WC and obscure glazed window to the rear.

Ground Floor 41.4 sq.m. (445 sq.ft.) approx 1st Floor 40.2 sq.m. (433 sq.ft.) approx.

FRASER

WHEELER

Set for every all ends in orders to end on the accuracy of the large and proposed in the presentence of and data, which are not and try data. Here, we approximate the interaction to be called the theory was presented and the set of the presented of the set of the presented of the set of the