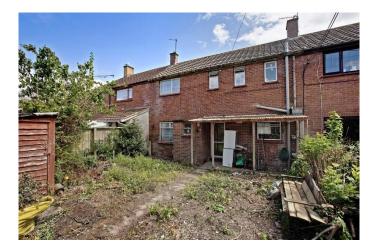

### OUTSIDE

To the front of the property is a path leading to the front door with open covered porchway and areas of garden to either side. To the rear is an enclosed garden with part timber fence surround, rear access gate and external store/WC.