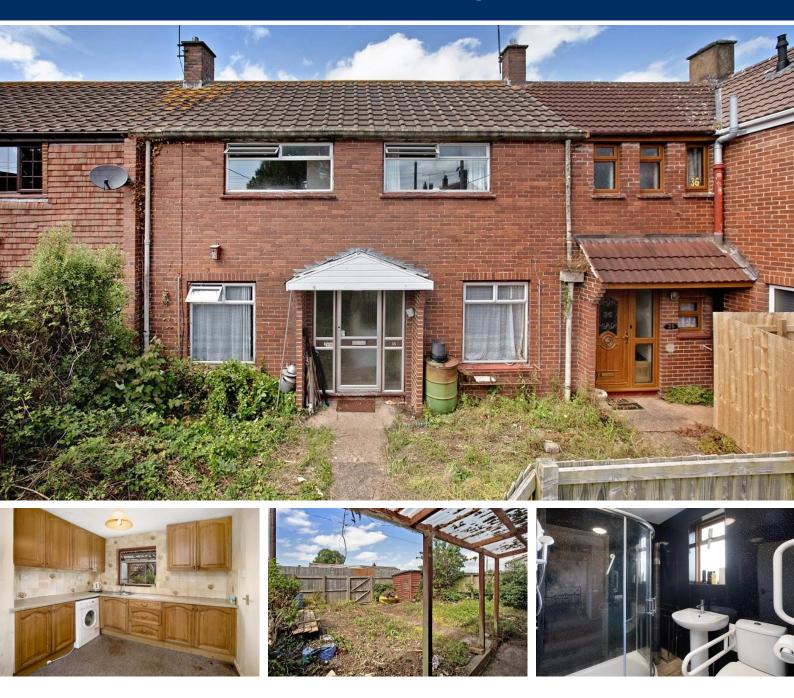

# Longfield, Starcross, EX6 8PW

This terrace house is situated in a popular level location within the sought after Exe Estuary village of Starcross. The property occupies a level plot and offers well-proportioned accommodation with scope for updating. FREEHOLD, COUNCIL TAX BAND - B, EPC - E

### OUTSIDE

To the front of the property is a path leading to the front door with open covered porchway and areas of garden to either side. To the rear is an enclosed garden with part timber fence surround, rear access gate and external store/WC.