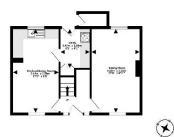

Ground Floor 41.4 sq.m. (445 sq.ft.) approx 1st Floor 40.2 sq.m. (433 sq.ft.) approx.

FRASER

WHEELER

Set for every all ends in orders to end on the accuracy of the large and proposed in the presentence of and data, which are not and try data. Here, we approximate the interaction to be called the theory was presented and the set of the presented of the set of the presented of the set of the