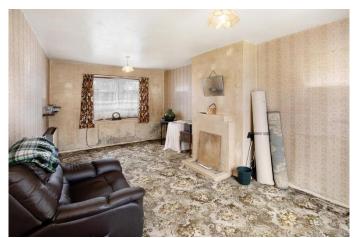

# SITTING ROOM

Window to the front and rear, night storage heater and fireplace.