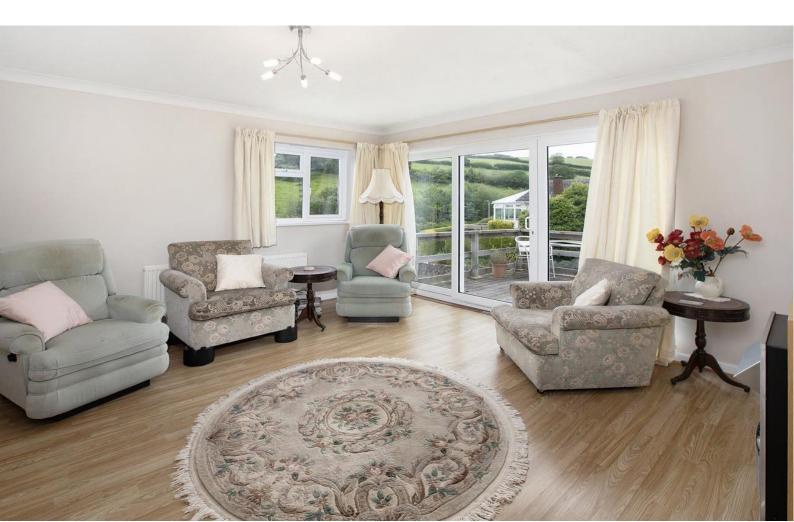

#### SITTING ROOM

Bright airy and spacious with large patio doors leading to outside raised front decking area to enjoy the days sunshine. Side window overlooking the fields and beyond. Feature fireplace and two gas central heating radiators, telephone point, laminate flooring. Open to: