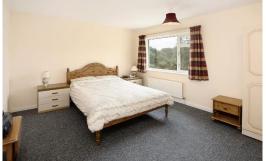

### **BEDROOM 1**

Large double bedroom with uPVC double glazed window overlooking the garden, gas central heating radiator, laminate flooring.

## **BEDROOM 2**

Large double bedroom with uPVC double glazed window overlooking the garden with lovely views towards fields, gas central heating radiator.

### **BEDROOM 3**

Large double bedroom with uPVC double glazed window overlooking the garden, gas central heating radiator.