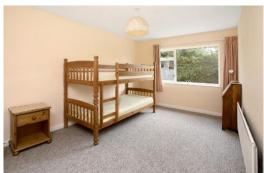

### **BEDROOM 1**

Large double bedroom with uPVC double glazed window overlooking the garden, gas central heating radiator, laminate flooring.

## **BEDROOM 2**

Large double bedroom with uPVC double glazed window overlooking the garden with lovely views towards fields, gas central heating radiator.

### **BEDROOM 3**

Large double bedroom with uPVC double glazed window overlooking the garden, gas central heating radiator.