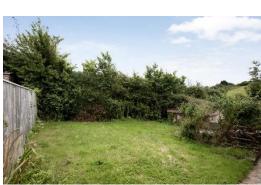

# **OUTSIDE**

The bungalow is situated on a larger than average sized corner plot with lawned gardens to three sides. A driveway at the front provides off road parking for 3 to 4 vehicles and leads to a single garage. Pathways on both sides lead to the rear garden with patio area and a side patio with raised flower borders. There is excellent scope to extend/remodel subject to the usual planning consents.