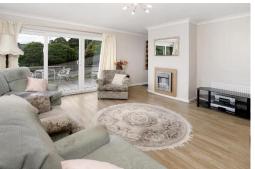

#### SITTING ROOM

Bright airy and spacious with large patio doors leading to outside raised front decking area to enjoy the days sunshine. Side window overlooking the fields and beyond. Feature fireplace and two gas central heating radiators, telephone point, laminate flooring. Open to: