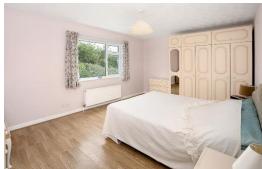

### **BEDROOM 1**

Large double bedroom with uPVC double glazed window overlooking the garden, gas central heating radiator, laminate flooring.

## **BEDROOM 2**

Large double bedroom with uPVC double glazed window overlooking the garden with lovely views towards fields, gas central heating radiator.

### **BEDROOM 3**

Large double bedroom with uPVC double glazed window overlooking the garden, gas central heating radiator.