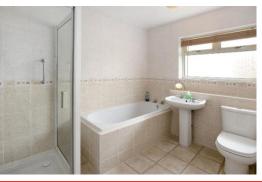

## **BATHROOM**

White suite comprising panelled bath, walk in shower cubicle with thermostatic shower control, pedestal wash hand basin, low level w.c., gas central heating radiator, laminate flooring, uPVC double glazed opaque window.