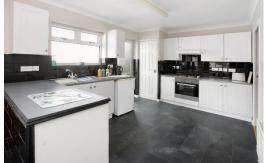

## KITCHEN/DINING ROOM

Kitchen area -A range of matching eye level and base units with roll edge work surfaces incorporating a stainless steel sink unit and drainer with mixer tap set in tiled surround, built in electric hob with extractor hood and electric oven, plumbing for automatic washing machine, uPVC double glazed

window overlooking the garden and opaque double glazed door leading to the side, built in cupboard housing gas boiler serving domestic hot water and central heating. Dining area with uPVC double glazed windows overlooking the front garden and the side aspect. Gas central heating radiator and laminate flooring.