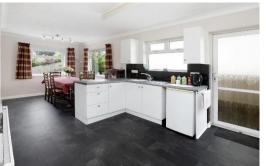

## KITCHEN/DINING ROOM

Kitchen area -A range of matching eye level and base units with roll edge work surfaces incorporating a stainless steel sink unit and drainer with mixer tap set in tiled surround, built in electric hob with extractor hood and electric oven, plumbing for automatic washing machine, uPVC double glazed

window overlooking the garden and opaque double glazed door leading to the side, built in cupboard housing gas boiler serving domestic hot water and central heating. Dining area with uPVC double glazed windows overlooking the front garden and the side aspect. Gas central heating radiator and laminate flooring.