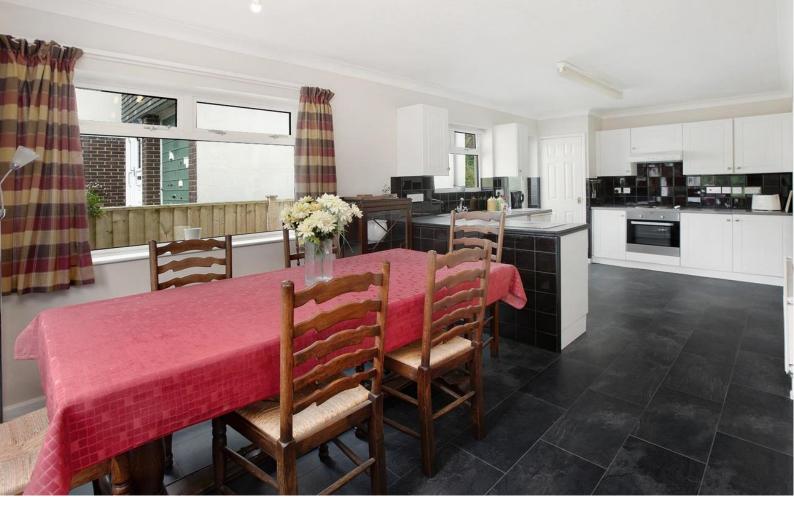

## KITCHEN/DINING ROOM

Kitchen area -A range of matching eye level and base units with roll edge work surfaces incorporating a stainless steel sink unit and drainer with mixer tap set in tiled surround, built in electric hob with extractor hood and electric oven, plumbing for automatic washing machine, uPVC double glazed

window overlooking the garden and opaque double glazed door leading to the side, built in cupboard housing gas boiler serving domestic hot water and central heating. Dining area with uPVC double glazed windows overlooking the front garden and the side aspect. Gas central heating radiator and laminate flooring.