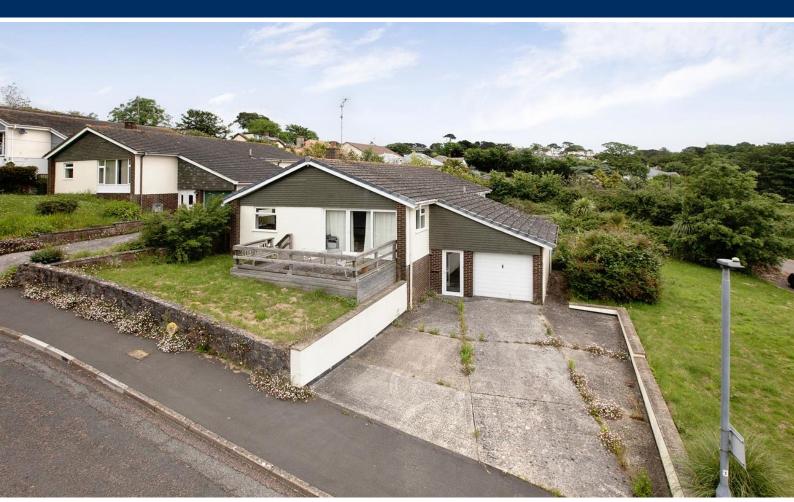

# The Orchard, Holcombe, EX7 0JD

Situated in the sought after village of Holcombe this spacious and well-presented 3 double bedroom detached bungalow stands on a corner plot with gardens surrounding the property. The bungalow benefits from uPVC double glazing, gas central heating and a GARAGE. There are lovely open views towards the countryside and farmland.

# **OUTSIDE**

The bungalow is situated on a larger than average sized corner plot with lawned gardens to three sides. A driveway at the front provides off road parking for 3 to 4 vehicles and leads to a single garage. Pathways on both sides lead to the rear garden with patio area and a side patio with raised flower borders. There is excellent scope to extend/remodel subject to the usual planning consents.

# **GARAGE**

Up and over door, light and power, door leading to the rear, uPVC double glazed window, shelving.