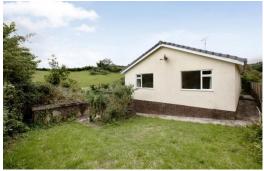

# The Orchard, Holcombe, EX7 0JD

Situated in the sought after village of Holcombe this spacious and well-presented 3 double bedroom detached bungalow stands on a corner plot with gardens surrounding the property. The bungalow benefits from uPVC double glazing, gas central heating and a GARAGE. There are lovely open views towards the countryside and farmland.

# **OUTSIDE**

The bungalow is situated on a larger than average sized corner plot with lawned gardens to three sides. A driveway at the front provides off road parking for 3 to 4 vehicles and leads to a single garage. Pathways on both sides lead to the rear garden with patio area and a side patio with raised flower borders. There is excellent scope to extend/remodel subject to the usual planning consents.