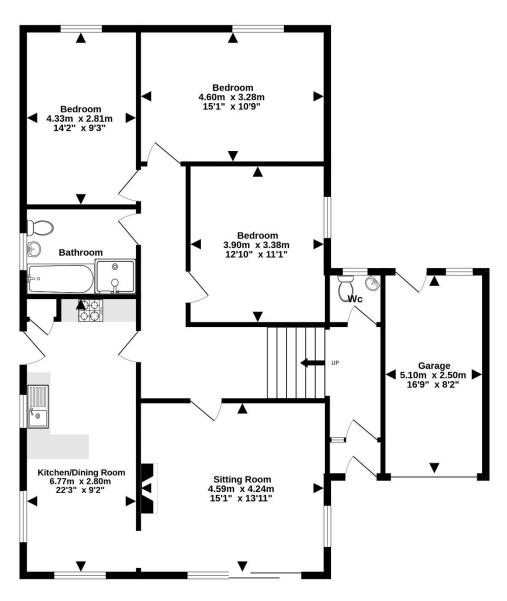

# **Ground Floor** 116.7 sq.m. (1257 sq.ft.) approx.

#### TOTAL FLOOR AREA: 116.7 sq.m. (1257 sq.ft.) approx.

Whilst every attempt has been made to ensure the accuracy of the floorpian contained here, measurements of doors, windows, rooms and any other terms are approximate and no responsibility is taken for any error, omission or mis-statement. This plan is for flustrative purposes only and should be used as such by any prospective purchaser. The services, systems and appliances shown have not been tested and no guarantee as to their operability or efficiency can be given.