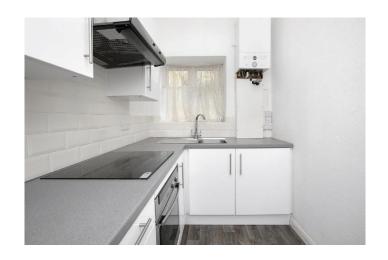

#### **KITCHEN**

Modern matching base and eye level units with work surfaces over, electric hob with oven below and extractor hood over, stainless steel sink, wall mounted central heating boiler and window to the side.