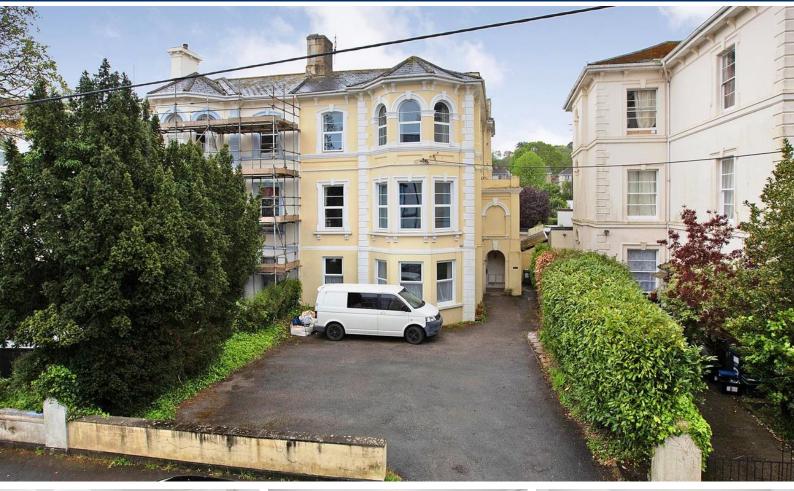

# Barton Villas, Dawlish, EX7 9QJ

A ground floor 1 double bedroom apartment situated in a popular level location on the town outskirts. The property benefits from an allocated parking space, gas central heating, uPVC double glazed windows and no onward chain.

#### OUSIDE

To the front of the property is an allocated parking space whilst to the rear is an eternal storage area.

**Ground Floor** 43.5 sq.m. (468 sq.ft.) approx.

19 Queen Street, Dawlish, Devon, EX7 9HB Telephone: 01626 862379 Email: info@fraserandwheeler.co.uk www.fraserandwheeler.co.uk