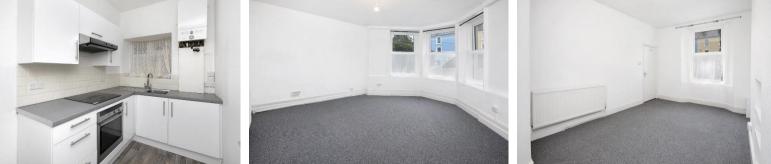

#### **KITCHEN**

Modern matching base and eye level units with work surfaces over, electric hob with oven below and extractor hood over, stainless steel sink, wall mounted central heating boiler and window to the side.

#### SITTING/DINING ROOM

A spacious room with radiator, uPVC double glazed windows to the front and door to:

## BEDROOM

Radiator, uPVC double glazed window to the front, storage shelving and high level window providing natural light to the shower room.