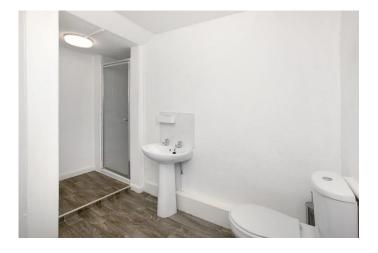

#### **SHOWER ROOM**

Comprising shower enclosure, WC and pedestal wash hand basin.