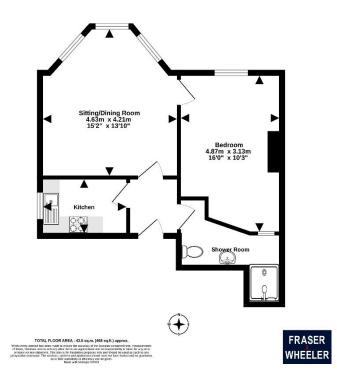

#### **KITCHEN**

Modern matching base and eye level units with work surfaces over, electric hob with oven below and extractor hood over, stainless steel sink, wall mounted central heating boiler and window to the side.

#### SITTING/DINING ROOM

A spacious room with radiator, uPVC double glazed windows to the front and door to:

## BEDROOM

Radiator, uPVC double glazed window to the front, storage shelving and high level window providing natural light to the shower room.

#### **SHOWER ROOM**

Comprising shower enclosure, WC and pedestal wash hand basin.

#### OUSIDE

To the front of the property is an allocated parking space whilst to the rear is an eternal storage area.

**Ground Floor** 43.5 sq.m. (468 sq.ft.) approx.

19 Queen Street, Dawlish, Devon, EX7 9HB Telephone: 01626 862379 Email: info@fraserandwheeler.co.uk www.fraserandwheeler.co.uk