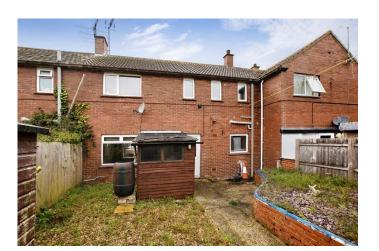

# Longfield, Starcross, EX6 8PW

This terrace house is situated in a popular level location within the sought after Exe Estuary village of Starcross. The property occupies a level plot and offers well-proportioned accommodation with scope for updating. FREEHOLD, COUNCIL TAX BAND - B, EPC - E

# **OUTSIDE**

To the front of the property is parking with path leading to the front door. To the rear is an enclosed garden with timber fence surround, garden shed, outside WC and rear access.

(4)

Ground Floor 42.4 sq.m. (456 sq.ft.) approx.