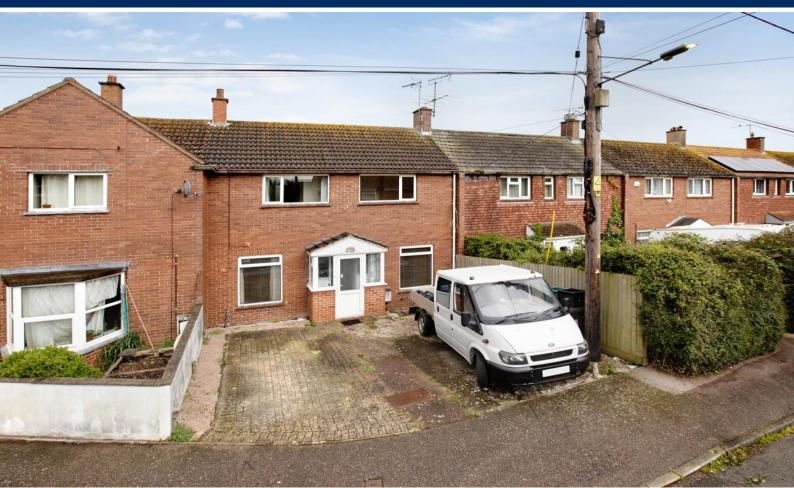

# Longfield, Starcross, EX6 8PW

This terrace house is situated in a popular level location within the sought after Exe Estuary village of Starcross. The property occupies a level plot and offers well-proportioned accommodation with scope for updating. FREEHOLD, COUNCIL TAX BAND - B, EPC - E

# **OUTSIDE**

To the front of the property is parking with path leading to the front door. To the rear is an enclosed garden with timber fence surround, garden shed, outside WC and rear access.

(4)

Ground Floor 42.4 sq.m. (456 sq.ft.) approx.