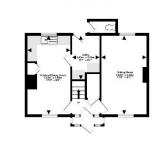

# **ENTRANCE PORCH**

Front door to:

# **ENTRANCE HALL**

Stairs leading to the first floor, storage cupboard and doors to:

#### SITTING ROOM

A bright double aspect room with window to the front and rear. Night storage heater.

# KITCHEN/DINING ROOM

A double aspect room fitted with a range of base and wall units, sink unit and plumbing for washing machine, night storage heater and door to:

#### UTILITY

Fitted with base and wall units. Door to the rear garden.

# **OUTSIDE**

To the front of the property is parking with path leading to the front door. To the rear is an enclosed garden with timber fence surround, garden shed, outside WC and rear access.

(4)

Ground Floor 42.4 sq.m. (456 sq.ft.) approx.