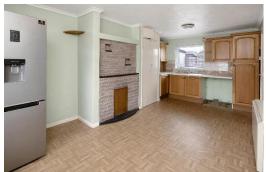

# KITCHEN/DINING ROOM

A double aspect room fitted with a range of base and wall units, sink unit and plumbing for washing machine, night storage heater and door to: