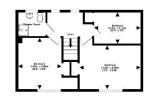

#### FIRST FLOOR LANDING

A spacious landing with access to the loft space and doors to;

#### **BEDROOM 1**

Window to the front aspect.

#### **BEDROOM 2**

Window to the front aspect.

### **BEDROOM 3**

Built in cupboard and window to the rear aspect.

# **SHOWER ROOM**

Fitted with a shower and wet room style floor, wash hand basin and opaque window to the rear.

1st Floor 40.1 sq.m. (432 sq.ft.) approx

19 Queen Street, Dawlish, Devon, EX7 9HB Telephone: 01626 862379 Email: info@fraserandwheeler.co.uk www.fraserandwheeler.co.uk