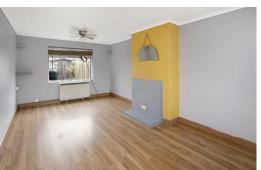

#### SITTING ROOM

A bright double aspect room with window to the front and rear. Night storage heater.