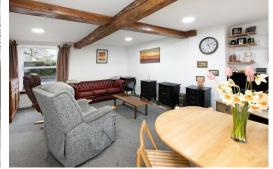

## SITTING/DINING ROOM

# 5.11m x 4.55m (16'9" x 14'11")

uPVC double glazed window to the front, feature beams to ceiling, radiator, uPVC double glazed doors to the garden and open to: