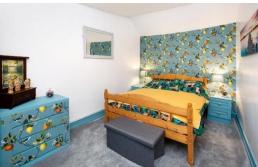

## **BEDROOM 1**

## 5.20m x 2.60m (17'1" x 8'6")

Window to the rear and fitted wardrobe.

## **BEDROOM 2**

# 2.94m x 2.57m (9'8" x 8'5")

uPVC double glazed window to the front with lovely views over Powderham Estate.

## **BEDROOM 3**

## 2.76m x 2.30m (9'1" x 7'7")

uPVC double glazed window to the side again with lovely views over Powderham Estate. Radiator.