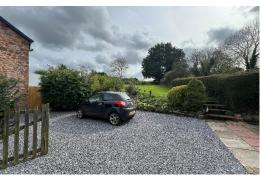

## **OUTSIDE**

To the side of the property is a set of double gates that open into a gravelled parking area for a number of vehicles, a storage shed and patio to the rear of the property. A set of steps lead up to the main garden that is laid to lawn with a southerly aspect and an abundance of mature plants trees and shrubs.