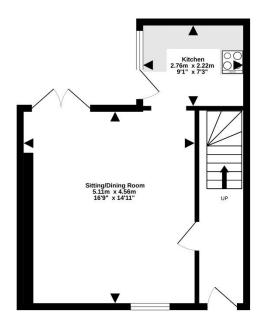

## SITTING/DINING ROOM

# 5.11m x 4.55m (16'9" x 14'11")

uPVC double glazed window to the front, feature beams to ceiling, radiator, uPVC double glazed doors to the garden and open to:

## **KITCHEN**

## 2.76m x 2.22m (9'1" x 7'3")

Base and eye level units, roll top work surfaces over, sink with drainer and mixer tap, wall mounted boiler, gas cooker point, plumbing for a washing machine and space for a fridge/freezer. uPVC double glazed window and door to the garden.

Ground Floor 35.0 sq.m. (377 sq.ft.) approx. 1st Floor 38.1 sq.m. (410 sq.ft.) approx.

## TOTAL FLOOR AREA: 73.1 sq.m. (786 sq.ft.) approx.

Whilst every attempt has been made to ensure the accuracy of the floorplan contained here, measurements of doors, windows, rooms and any other lems are approximate and no responsibility is taken for any error, omission or mis-statement. This plan is for illustrative purposes only and should be used as such by any prospective purchaser. The services, systems and appliances shown have not been tested and no guarantee as to their operability or efficiency can be given.