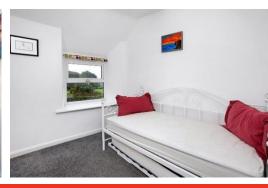

## **BEDROOM 1**

## 5.20m x 2.60m (17'1" x 8'6")

Window to the rear and fitted wardrobe.

## **BEDROOM 2**

# 2.94m x 2.57m (9'8" x 8'5")

uPVC double glazed window to the front with lovely views over Powderham Estate.

## **BEDROOM 3**

## 2.76m x 2.30m (9'1" x 7'7")

uPVC double glazed window to the side again with lovely views over Powderham Estate. Radiator.