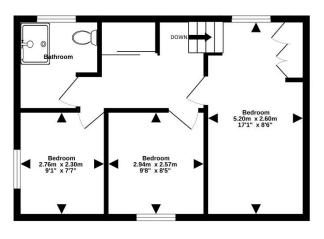

## **BEDROOM 1**

## 5.20m x 2.60m (17'1" x 8'6")

Window to the rear and fitted wardrobe.

## **BEDROOM 2**

# 2.94m x 2.57m (9'8" x 8'5")

uPVC double glazed window to the front with lovely views over Powderham Estate.

## **BEDROOM 3**

## 2.76m x 2.30m (9'1" x 7'7")

uPVC double glazed window to the side again with lovely views over Powderham Estate. Radiator.

## **SHOWER ROOM**

Modern Suite comprising shower enclosure, WC, wash hand basin with storage below and obscure uPVC double glazed window to the rear.

Ground Floor 35.0 sq.m. (377 sq.ft.) approx. 1st Floor 38.1 sq.m. (410 sq.ft.) approx.

## TOTAL FLOOR AREA: 73.1 sq.m. (786 sq.ft.) approx.

Whilst every attempt has been made to ensure the accuracy of the floorplan contained here, measurements of doors, windows, rooms and any other lems are approximate and no responsibility is taken for any error, omission or mis-statement. This plan is for illustrative purposes only and should be used as such by any prospective purchaser. The services, systems and appliances shown have not been tested and no guarantee as to their operability or efficiency can be given.