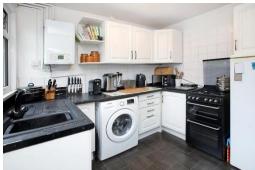

## **KITCHEN**

## 2.76m x 2.22m (9'1" x 7'3")

Base and eye level units, roll top work surfaces over, sink with drainer and mixer tap, wall mounted boiler, gas cooker point, plumbing for a washing machine and space for a fridge/freezer. uPVC double glazed window and door to the garden.