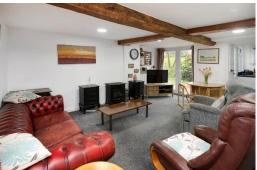

## SITTING/DINING ROOM

# 5.11m x 4.55m (16'9" x 14'11")

uPVC double glazed window to the front, feature beams to ceiling, radiator, uPVC double glazed doors to the garden and open to: