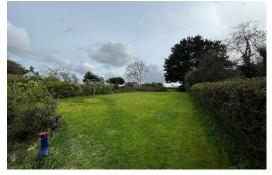

## **OUTSIDE**

To the side of the property is a set of double gates that open into a gravelled parking area for a number of vehicles, a storage shed and patio to the rear of the property. A set of steps lead up to the main garden that is laid to lawn with a southerly aspect and an abundance of mature plants trees and shrubs.