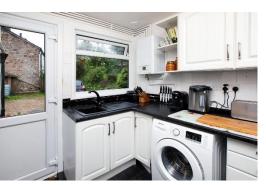

## **KITCHEN**

## 2.76m x 2.22m (9'1" x 7'3")

Base and eye level units, roll top work surfaces over, sink with drainer and mixer tap, wall mounted boiler, gas cooker point, plumbing for a washing machine and space for a fridge/freezer. uPVC double glazed window and door to the garden.