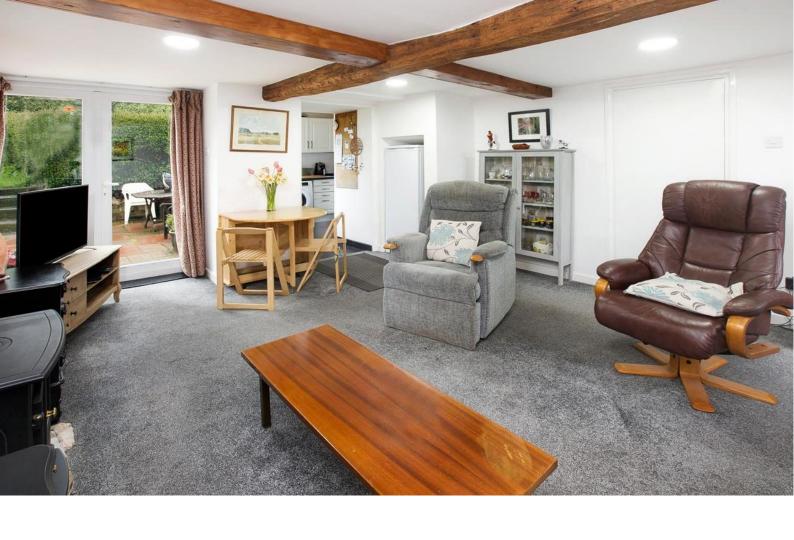

## SITTING/DINING ROOM

# 5.11m x 4.55m (16'9" x 14'11")

uPVC double glazed window to the front, feature beams to ceiling, radiator, uPVC double glazed doors to the garden and open to: