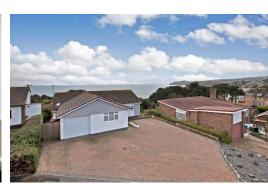

## **OUTSIDE**

As you enter the property, you're greeted by a brick-paved driveway offering ample off-road parking, leading to the garage. A pathway with steps guides you to the front door, while side access, adorned with captivating external lighting, adds to the charm. The highlight of this home is its stunning rear garden, enjoying a southerly aspect and offering a remarkable degree of privacy. Step through the open plan living space onto a spacious composite decked terrace, the perfect spot to soak in breath-taking views of the coastline. Enhanced with a sleek glass balustrade, this terrace seamlessly connects to a brick-paved patio area, ideal for outdoor entertaining. Beyond lies the expansive lawn adorned with mature

shrubs and hedges, creating a serene oasis. For outdoor enthusiasts, a rear access gate provides easy access to the South West Coast Path. Convenience is paramount, with the local beach circa a leisurely 10-minute stroll away, while essential amenities are within easy reach. Adding to the appeal, the property features index-linked and owned solar panels, ensuring energy efficiency and cost savings. To truly grasp the allure of this residence, a viewing is essential.