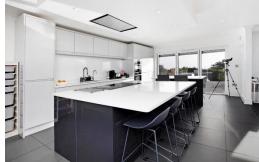

## KITCHEN/DINING/SITTING ROOM

This remarkable open plan space, adorned with luxurious features designed for modern living. Enjoy the comfort of an electrically heated tiled floor as you take in the natural light filtering through uPVC double glazed windows, offering views of the picturesque garden and sparkling sea beyond. Transforming seamlessly, the BI Fold doors, complete with inset blinds, beckon you to the rear terrace, where panoramic vistas await. The sleek kitchen area boasts high gloss base and eye level units, complemented by solid work surfaces. Two island units, each incorporating breakfast bars, provide ample space for culinary endeavours and casual dining. Equipped for culinary excellence, the kitchen features an inset sink with HOT TAP and waste disposal, alongside an induction hob with a remote-controlled extractor hood. Additional conveniences include a fitted eye level double oven, dishwasher, and a second sink with a swan neck mixer tap. A wine fridge adds a touch of sophistication to the space. Enhancing the ambiance, feature colourchanging lighting and spotlights create a welcoming atmosphere, while designated seating and dining areas offer versatility for entertaining or relaxation. Whether preparing meals or enjoying the company of loved ones, this open plan layout effortlessly combines style and functionality.