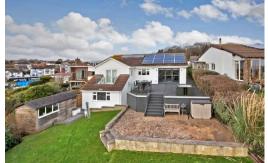

## **OUTSIDE**

As you enter the property, you're greeted by a brick-paved driveway offering ample off-road parking, leading to the garage. A pathway with steps guides you to the front door, while side access, adorned with captivating external lighting, adds to the charm. The highlight of this home is its stunning rear garden, enjoying a southerly aspect and offering a remarkable degree of privacy. Step through the open plan living space onto a spacious composite decked terrace, the perfect spot to soak in breath-taking views of the coastline. Enhanced with a sleek glass balustrade, this terrace seamlessly connects to a brick-paved patio area, ideal for outdoor entertaining. Beyond lies the expansive lawn adorned with mature

shrubs and hedges, creating a serene oasis. For outdoor enthusiasts, a rear access gate provides easy access to the South West Coast Path. Convenience is paramount, with the local beach circa a leisurely 10-minute stroll away, while essential amenities are within easy reach. Adding to the appeal, the property features index-linked and owned solar panels, ensuring energy efficiency and cost savings. To truly grasp the allure of this residence, a viewing is essential.