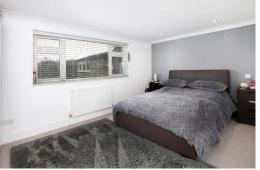

## **BEDROOM 1**

A spacious room with uPVC double glazed doors leading to a balcony, uPVC double glazed window to the side, coved ceiling with spot lights, fitted wardrobes, radiator and door to the en suite.

## **EN SUITE SHOWER ROOM**

Suite comprising walk in double shower enclosure with glass screen, WC, his and hers sink unit with storage below, extractor fan and obscure uPVC double glazed window to the side.