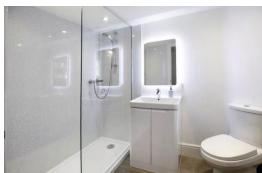

## **EN SUITE SHOWER ROOM**

Suite comprising walk in double shower enclosure with glass screen, WC, his and hers sink unit with storage below, extractor fan and obscure uPVC double glazed window to the side.

## **SHOWER ROOM**

Suite comprising walk in double shower enclosure with glass screen, WC, wash hand basin with storage below, spot lights, obscure uPVC double glazed window to the side and heated towel rail.