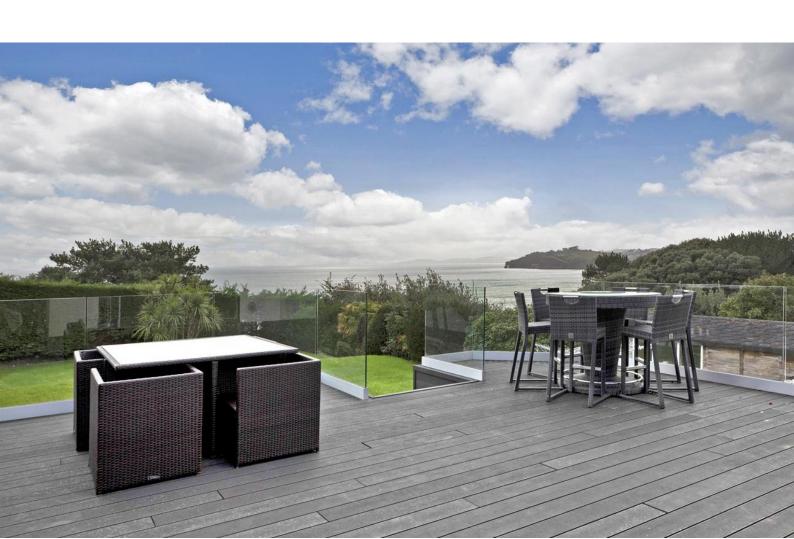

## **OUTSIDE**

As you enter the property, you're greeted by a brick-paved driveway offering ample off-road parking, leading to the garage. A pathway with steps guides you to the front door, while side access, adorned with captivating external lighting, adds to the charm. The highlight of this home is its stunning rear garden, enjoying a southerly aspect and offering a remarkable degree of privacy. Step through the open plan living space onto a spacious composite decked terrace, the perfect spot to soak in breath-taking views of the coastline. Enhanced with a sleek glass balustrade, this terrace seamlessly connects to a brick-paved patio area, ideal for outdoor entertaining. Beyond lies the expansive lawn adorned with mature

shrubs and hedges, creating a serene oasis. For outdoor enthusiasts, a rear access gate provides easy access to the South West Coast Path. Convenience is paramount, with the local beach circa a leisurely 10-minute stroll away, while essential amenities are within easy reach. Adding to the appeal, the property features index-linked and owned solar panels, ensuring energy efficiency and cost savings. To truly grasp the allure of this residence, a viewing is essential.