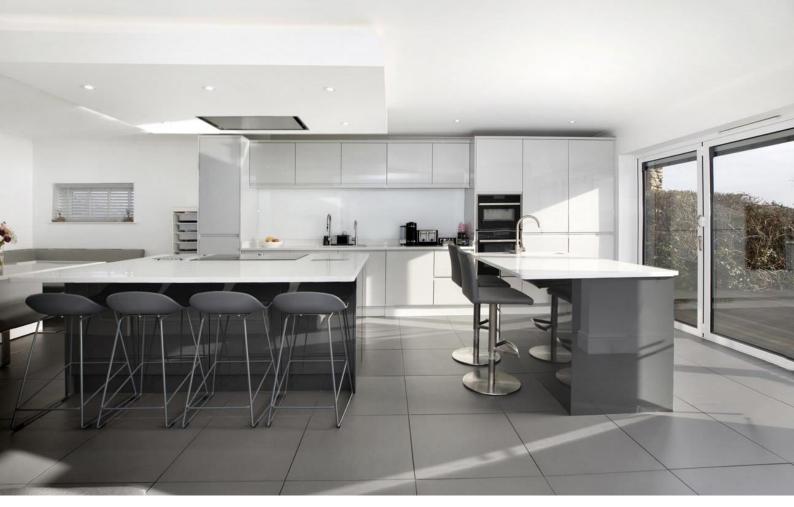

## KITCHEN/DINING/SITTING ROOM

This remarkable open plan space, adorned with luxurious features designed for modern living. Enjoy the comfort of an electrically heated tiled floor as you take in the natural light filtering through uPVC double glazed windows, offering views of the picturesque garden and sparkling sea beyond. Transforming seamlessly, the BI Fold doors, complete with inset blinds, beckon you to the rear terrace, where panoramic vistas await. The sleek kitchen area boasts high gloss base and eye level units, complemented by solid work surfaces. Two island units, each incorporating breakfast bars, provide ample space for culinary endeavours and casual dining. Equipped for culinary excellence, the kitchen features an inset sink with HOT TAP and waste disposal, alongside an induction hob with a remote-controlled extractor hood. Additional conveniences include a fitted eye level double oven, dishwasher, and a second sink with a swan neck mixer tap. A wine fridge adds a touch of sophistication to the space. Enhancing the ambiance, feature colourchanging lighting and spotlights create a welcoming atmosphere, while designated seating and dining areas offer versatility for entertaining or relaxation. Whether preparing meals or enjoying the company of loved ones, this open plan layout effortlessly combines style and functionality.