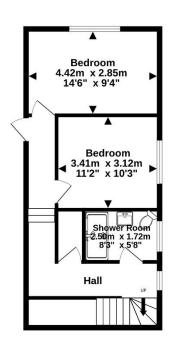

#### BEDROOM 2

2 uPVC double glazed windows to the front, radiator, coved ceiling and spot lights.

#### **BEDROOM 3**

uPVC double glazed window to the rear, radiator, coved ceiling and spot lights.

## BEDROOM 4

uPVC double glazed window to the side, coved ceiling and spot lights.

## **SHOWER ROOM**

Suite comprising walk in double shower enclosure with glass screen, WC, wash hand basin with storage below, spot lights, obscure uPVC double glazed window to the side and heated towel rail.