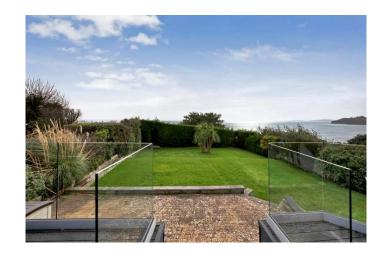

## **OUTSIDE**

As you enter the property, you're greeted by a brick-paved driveway offering ample off-road parking, leading to the garage. A pathway with steps guides you to the front door, while side access, adorned with captivating external lighting, adds to the charm. The highlight of this home is its stunning rear garden, enjoying a southerly aspect and offering a remarkable degree of privacy. Step through the open plan living space onto a spacious composite decked terrace, the perfect spot to soak in breath-taking views of the coastline. Enhanced with a sleek glass balustrade, this terrace seamlessly connects to a brick-paved patio area, ideal for outdoor entertaining. Beyond lies the expansive lawn adorned with mature

shrubs and hedges, creating a serene oasis. For outdoor enthusiasts, a rear access gate provides easy access to the South West Coast Path. Convenience is paramount, with the local beach circa a leisurely 10-minute stroll away, while essential amenities are within easy reach. Adding to the appeal, the property features index-linked and owned solar panels, ensuring energy efficiency and cost savings. To truly grasp the allure of this residence, a viewing is essential.