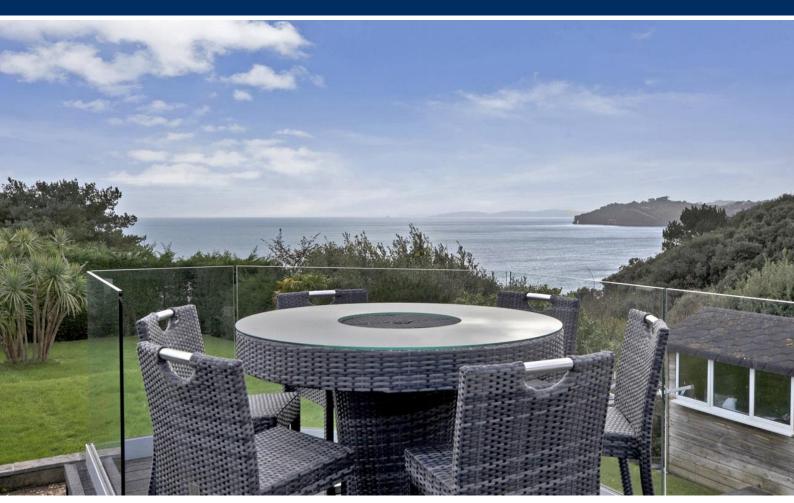

## **BALCONY**

A fantastic space to take in the views over the garden and coastline, glass and stainless steel balustrade and space for a small table and chairs.

## **OUTSIDE**

As you enter the property, you're greeted by a brick-paved driveway offering ample off-road parking, leading to the garage. A pathway with steps guides you to the front door, while side access, adorned with captivating external lighting, adds to the charm. The highlight of this home is its stunning rear garden, enjoying a southerly aspect and offering a remarkable degree of privacy. Step through the open plan living space onto a spacious composite decked terrace, the perfect spot to soak in breath-taking views of the coastline. Enhanced with a sleek glass balustrade, this terrace seamlessly connects to a brick-paved patio area, ideal for outdoor entertaining. Beyond lies the expansive lawn adorned with mature

shrubs and hedges, creating a serene oasis. For outdoor enthusiasts, a rear access gate provides easy access to the South West Coast Path. Convenience is paramount, with the local beach circa a leisurely 10-minute stroll away, while essential amenities are within easy reach. Adding to the appeal, the property features index-linked and owned solar panels, ensuring energy efficiency and cost savings. To truly grasp the allure of this residence, a viewing is essential.