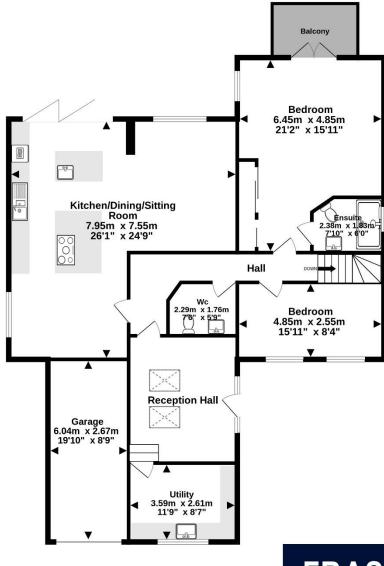

## **RECEPTION HALL**

A lovely bright space with vaulted ceiling, under floor heating, 2 Velux windows spit lights and doors leading to:

## KITCHEN/DINING/SITTING ROOM

This remarkable open plan space, adorned with luxurious features designed for modern living. Enjoy the comfort of an electrically heated tiled floor as you take in the natural light filtering through uPVC double glazed windows, offering views of the picturesque garden and sparkling sea beyond. Transforming seamlessly, the BI Fold doors, complete with inset blinds, beckon you to the rear terrace, where panoramic vistas await. The sleek kitchen area boasts high gloss base and eye level units, complemented by solid work surfaces. Two island units, each incorporating breakfast bars, provide ample space for culinary endeavours and casual dining. Equipped for culinary excellence, the kitchen features an inset sink with HOT TAP and waste disposal, alongside an induction hob with a remote-controlled extractor hood. Additional conveniences include a fitted eye level double oven, dishwasher, and a second sink with a swan neck mixer tap. A wine fridge adds a touch of sophistication to the space. Enhancing the ambiance, feature colourchanging lighting and spotlights create a welcoming atmosphere, while designated seating and dining areas offer versatility for entertaining or relaxation. Whether preparing meals or enjoying the company of loved ones, this open plan layout effortlessly combines style and functionality.

## **UTILITY ROOM**

A versatile space with high gloss base and eye level units, solid work surfaces over, inset sink unit, integrated washing machine, space for appliance, uPVC double glazed window to the front and spot lights.

## **CLOAKROOM**

Suite comprising WC, wash hand basin, spot lights, extractor fan and heated towel rail.

## **BEDROOM 1**

A spacious room with uPVC double glazed doors leading to a balcony, uPVC double glazed window to the side, coved ceiling with spot lights, fitted wardrobes, radiator and door to the en suite.

## **EN SUITE SHOWER ROOM**

Suite comprising walk in double shower enclosure with glass screen, WC, his and hers sink unit with storage below, extractor fan and obscure uPVC double glazed window to the side.

## **BALCONY**

A fantastic space to take in the views over the garden and coastline, glass and stainless steel balustrade and space for a small table and chairs.

## TOTAL FLOOR AREA: 189.4 sq.m. (2039 sq.ft.) approx.

Whilst every attempt has been made to ensure the accuracy of the floorpian contained here, measurements of doors, windows, rooms and any other terms are approximate and no responsibility is taken for any error, omission or mis-statement. This plan is of illustrative purposes only and should be used as such by any prospective purchaser. The services, systems and appliances shown have not been tested and no guarantee as to their operability or efficiency can be given.