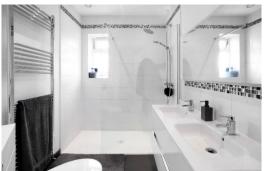

## **EN SUITE SHOWER ROOM**

Suite comprising walk in double shower enclosure with glass screen, WC, his and hers sink unit with storage below, extractor fan and obscure uPVC double glazed window to the side.

## **SHOWER ROOM**

Suite comprising walk in double shower enclosure with glass screen, WC, wash hand basin with storage below, spot lights, obscure uPVC double glazed window to the side and heated towel rail.