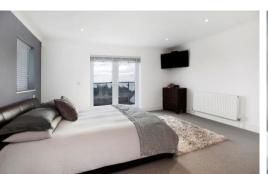

## **BEDROOM 1**

A spacious room with uPVC double glazed doors leading to a balcony, uPVC double glazed window to the side, coved ceiling with spot lights, fitted wardrobes, radiator and door to the en suite.

## **EN SUITE SHOWER ROOM**

Suite comprising walk in double shower enclosure with glass screen, WC, his and hers sink unit with storage below, extractor fan and obscure uPVC double glazed window to the side.