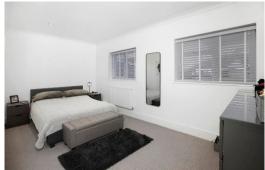

## **BEDROOM 1**

A spacious room with uPVC double glazed doors leading to a balcony, uPVC double glazed window to the side, coved ceiling with spot lights, fitted wardrobes, radiator and door to the en suite.

#### BEDROOM 2

2 uPVC double glazed windows to the front, radiator, coved ceiling and spot lights.

#### **BEDROOM 3**

uPVC double glazed window to the rear, radiator, coved ceiling and spot lights.

## BEDROOM 4

uPVC double glazed window to the side, coved ceiling and spot lights.