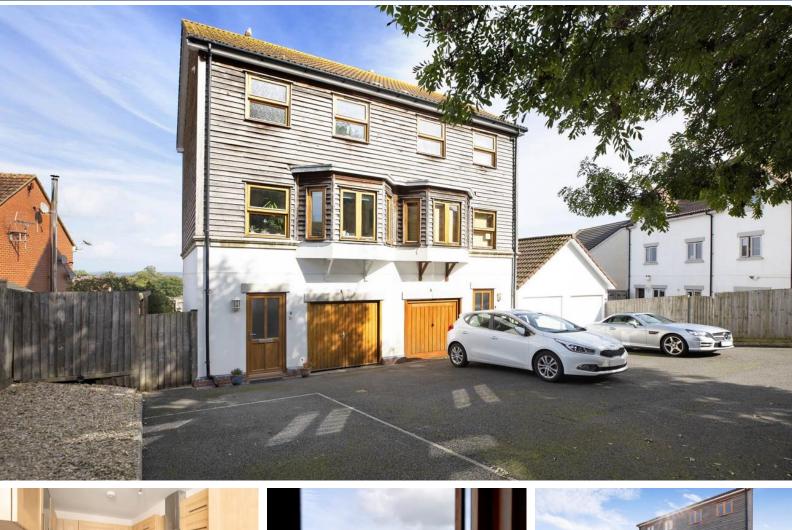

# Stewart Gardens, Dawlish, EX7 OBQ

Hidden away just off East Cliff Road on the eastern side of Dawlish is this immaculate 4 bedroom semi-detached house. Stewart Gardens is a select cul-de-sac of six high quality properties, with easy access to Dawlish town centre, local schools, leisure facilities, regular bus service, mainline railway station and beach.

# OUTSIDE

To the front of the property is parking with wooden double doors leading to a good size store room, outside light and side access gate leading to the rear garden. The rear garden has a large decked seating area with steps down to a level lawn, timber fence surround and established plants and shrubs. To the side of the property is a useful space that houses a good size shed with power.