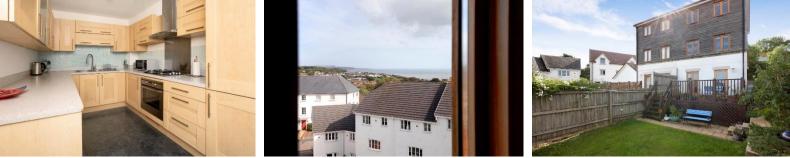

#### **KITCHEN/BRAKFAST ROOM**

Modern matching base and eye level units with work surfaces over, stainless steel sink with drainer and mixer tap, gas hob with oven below and extractor hood over, integral fridge/freezer and dishwasher, plumbing for a washing machine, radiator and bay window to the front with feature window seat.

#### SITTING/DINING ROOM

Radiator, TV point and 2 windows to the rear with lovely open views over Dawlish and towards the sea.

# OUTSIDE

To the front of the property is parking with wooden double doors leading to a good size store room, outside light and side access gate leading to the rear garden. The rear garden has a large decked seating area with steps down to a level lawn, timber fence surround and established plants and shrubs. To the side of the property is a useful space that houses a good size shed with power.