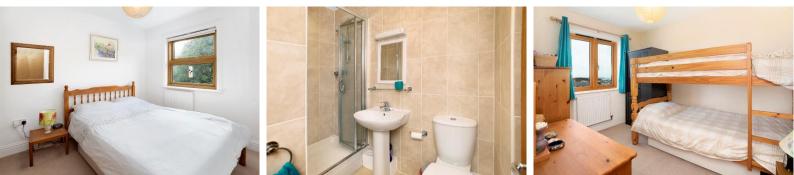

# **BEDROOM 1**

Window to the front of the property, radiator, fitted double wardrobe and door to:

# **EN SUITE SHOWER ROOM**

Suite comprising shower enclosure, pedestal wash hand basin, WC, radiator, spot lights, extractor fan, tiled walls and floor.

#### **BEDROOM 2**

A light spacious room with radiator and double doors leading to the decked area of the rear garden.