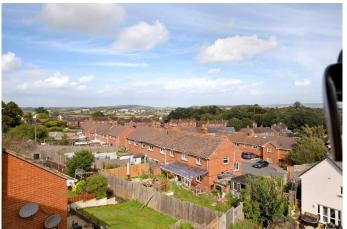

#### SITTING/DINING ROOM

Radiator, TV point and 2 windows to the rear with lovely open views over Dawlish and towards the sea.

#### **BEDROOM 3**

Radiator and window to the rear with stunning views over Dawlish and towards the sea.

#### **BEDROOM 4**

Radiator and window to the rear with stunning views over Dawlish and towards the sea.