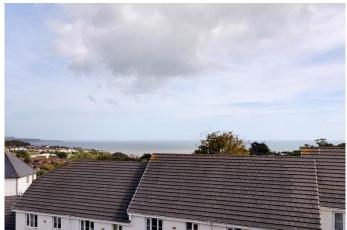

#### SITTING/DINING ROOM

Radiator, TV point and 2 windows to the rear with lovely open views over Dawlish and towards the sea.

#### **BEDROOM 3**

Radiator and window to the rear with stunning views over Dawlish and towards the sea.

#### **BEDROOM 4**

Radiator and window to the rear with stunning views over Dawlish and towards the sea.