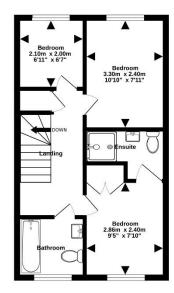

# SECOND FLOOR LANDING

Radiator, hatch to the loft space, airing cupboard with cylinder and doors to:

# **BEDROOM 1**

Window to the front of the property, radiator, fitted double wardrobe and door to:

# **EN SUITE SHOWER ROOM**

Suite comprising shower enclosure, pedestal wash hand basin, WC, radiator, spot lights, extractor fan, tiled walls and floor.

#### **BEDROOM 3**

Radiator and window to the rear with stunning views over Dawlish and towards the sea.

#### **BEDROOM 4**

Radiator and window to the rear with stunning views over Dawlish and towards the sea.

#### **FAMILY BATHROOM**

Suite comprising Panelled bath with shower over, pedestal wash hand basin, WC, radiator, obscure window to the front, tiled walls and floor.