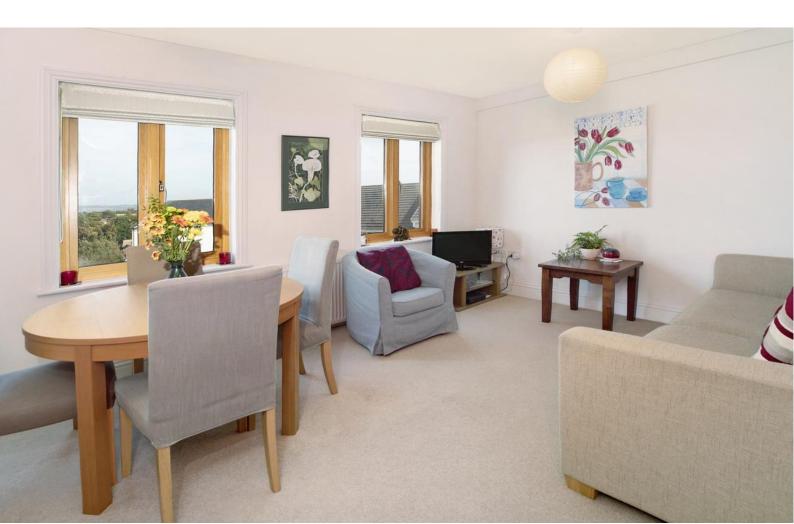

#### SITTING/DINING ROOM

Radiator, TV point and 2 windows to the rear with lovely open views over Dawlish and towards the sea.