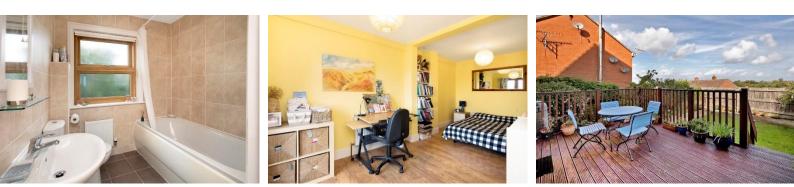

#### **FAMILY BATHROOM**

Suite comprising Panelled bath with shower over, pedestal wash hand basin, WC, radiator, obscure window to the front, tiled walls and floor.

#### **BEDROOM 2**

A light spacious room with radiator and double doors leading to the decked area of the rear garden.

# OUTSIDE

To the front of the property is parking with wooden double doors leading to a good size store room, outside light and side access gate leading to the rear garden. The rear garden has a large decked seating area with steps down to a level lawn, timber fence surround and established plants and shrubs. To the side of the property is a useful space that houses a good size shed with power.