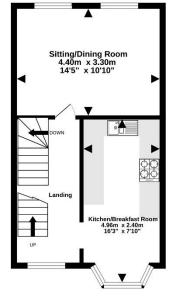

### **FIRST FLOOR LANDING**

Stairs leading to the second floor, radiator, window to the front and doors to:

#### SITTING/DINING ROOM

Radiator, TV point and 2 windows to the rear with lovely open views over Dawlish and towards the sea.

#### **KITCHEN/BRAKFAST ROOM**

Modern matching base and eye level units with work surfaces over, stainless steel sink with drainer and mixer tap, gas hob with oven below and extractor hood over, integral fridge/freezer and dishwasher, plumbing for a washing machine, radiator and bay window to the front with feature window seat.

Ground Floor 33.6 sq.m. (362 sq.ft.) approx.

Whilst every attempt has been made to ensure the accuracy of the floorplan contained here, measurements of doors, windows, rooms and any other items are approximate and no responsibility is taken for any erorr, omission or mis-statement. This pian is for illustrative purposes only and should be used as such by any prospective purchaser. The services, systems and appliances shown have not been tested and no guarantee as to their operability or efficiency care be given. Made with Metropix €2023