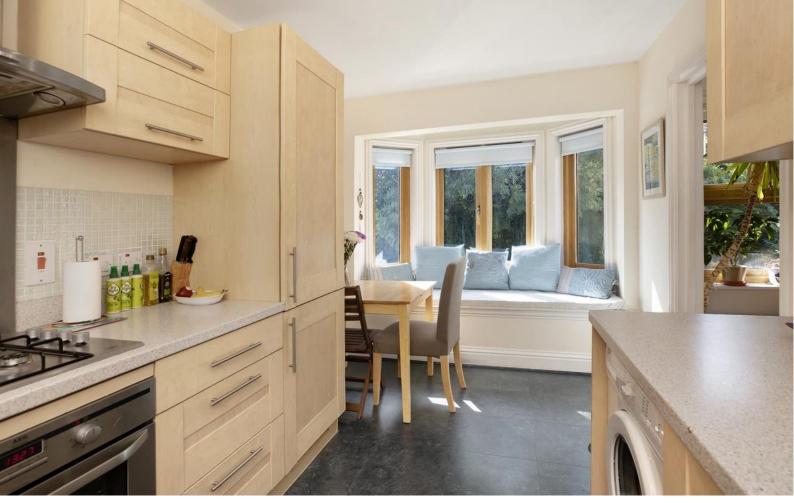

#### **KITCHEN/BRAKFAST ROOM**

Modern matching base and eye level units with work surfaces over, stainless steel sink with drainer and mixer tap, gas hob with oven below and extractor hood over, integral fridge/freezer and dishwasher, plumbing for a washing machine, radiator and bay window to the front with feature window seat.