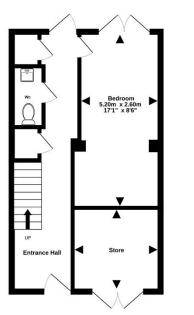

Ground Floor 33.6 sq.m. (362 sq.ft.) approx.

Whilst every attempt has been made to ensure the accuracy of the floorplan contained here, measurements of doors, windows, rooms and any other items are approximate and no responsibility is taken for any erorr, omission or mis-statement. This pian is for illustrative purposes only and should be used as such by any prospective purchaser. The services, systems and appliances shown have not been tested and no guarantee as to their operability or efficiency care be given. Made with Metropix €2023