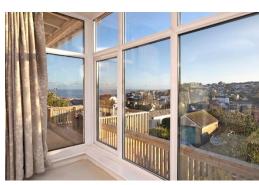

## **BEDROOM 1**

uPVC double glazed window to the front and side of the property with wonderful views out to sea, over the town and Luscombe Estate, radiator and picture rail. Door to:

## STUDY/BEDROOM 4

Radiator, picture rail, fitted cupboard and uPVC double glazed window and door to the front with access onto a balcony in the centre of the property providing a great place to take in the view.