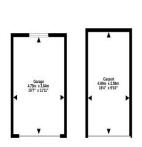

## **OUTSIDE**

To the front of the property is a winding path through established plants, trees and shrubs leading to the front door with open covered porch and tiled floor. The property has access to both sides and a private side garden, decked seating area with stunning views and southerly aspect. The rear garden is mainly laid to lawn with established plants and shrubs, green house, storage shed, space for a hot tub and has lovely views towards the sea and the Luscombe Estate. The property also benefits from a SINGLE GARAGE, CAR PORT AND A PARKING SPACE.

## TOTAL FLOOR AREA: 250.5 sq.m. (2697 sq.ft.) approx.

Whilst every attempt has been made to ensure the accuracy of the floorplan contained here, measurements of doors, windows, rooms and any other Items are approximate and no responsibility is taken for any error, omission or mis-statement. This plan is for illustrative purposes only and should be used as such by any prospective purchaser. The services, systems and appliances shown have not been tested and no guarantee as to their operability or efficiency can be given.