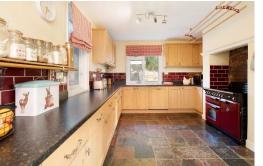

#### KITCHEN

Base and eye level units with roll top work surfaces, single and a half bowl sink unit with swan neck mixer tap, space for a range style cooker, tiled splash backs, further storage cupboards, radiator, wall mounted gas central heating boiler, uPVC double glazed window to the side and rear of the property. Open to:

#### **UTILITY AREA**

Base unit with Belfast style sink, radiator, uPVC double glazed window to the rear, further storage cupboard, stable door and window to the rear porch.