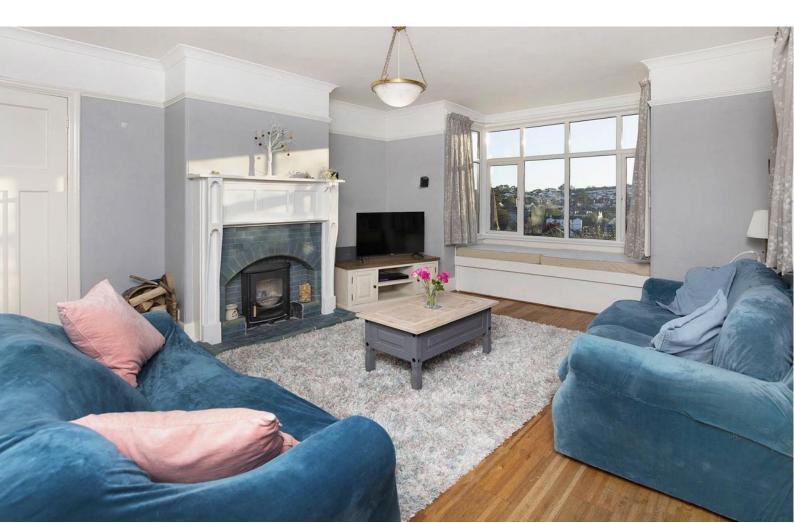

## LIVING ROOM

Coved ceiling with picture rail, uPVC double glazed square bay window to the front of the property taking in the wonderful views, uPVC double glazed window to the side of the property, radiator and wood burner with feature tiled inset, hearth and mantle over.

## **DINING ROOM**

uPVC double glazed square bay window to the front again with wonderful views, uPVC double glazed window to the side of the property with views towards the sea, radiator, picture rail, wood burner with feature tiled inset, hearth and mantle over. Door to the kitchen.