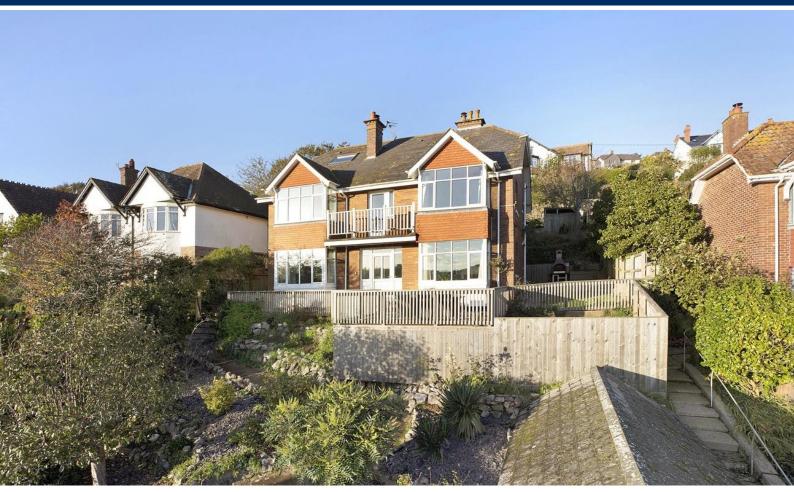

# Priory Park Road, Dawlish, EX7 9LX

An excellent chance to acquire this four-bedroom detached house, conveniently situated near the town centre and boasting stunning views of the town, sea, and Luscombe estate. The property comes with a garage, car port and parking, a spacious garden, a sizable loft room, and thoughtfully proportioned rooms. Internal viewings are highly recommended to fully appreciate the property's features. FREEHOLD, COUNCIL TAX BAND - E, EPC - C

## **OUTSIDE**

To the front of the property is a winding path through established plants, trees and shrubs leading to the front door with open covered porch and tiled floor. The property has access to both sides and a private side garden, decked seating area with stunning views and southerly aspect. The rear garden is mainly laid to lawn with established plants and shrubs, green house, storage shed, space for a hot tub and has lovely views towards the sea and the Luscombe Estate. The property also benefits from a SINGLE GARAGE, CAR PORT AND A PARKING SPACE.