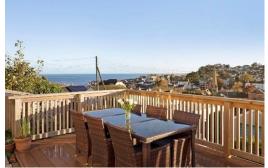

## **OUTSIDE**

To the front of the property is a winding path through established plants, trees and shrubs leading to the front door with open covered porch and tiled floor. The property has access to both sides and a private side garden, decked seating area with stunning views and southerly aspect. The rear garden is mainly laid to lawn with established plants and shrubs, green house, storage shed, space for a hot tub and has lovely views towards the sea and the Luscombe Estate. The property also benefits from a SINGLE GARAGE, CAR PORT AND A PARKING SPACE.