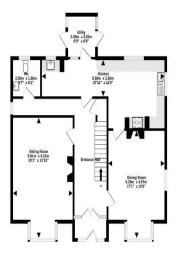

#### HALL

Stairs leading to the first floor landing with under stairs storage cupboard, two radiators, uPVC double glazed window to the side and doors leading to.

## LIVING ROOM

Coved ceiling with picture rail, uPVC double glazed square bay window to the front of the property taking in the wonderful views, uPVC double glazed window to the side of the property, radiator and wood burner with feature tiled inset, hearth and mantle over.

## **DINING ROOM**

uPVC double glazed square bay window to the front again with wonderful views, uPVC double glazed window to the side of the property with views towards the sea, radiator, picture rail, wood burner with feature tiled inset, hearth and mantle over. Door to the kitchen.

#### KITCHEN

Base and eye level units with roll top work surfaces, single and a half bowl sink unit with swan neck mixer tap, space for a range style cooker, tiled splash backs, further storage cupboards, radiator, wall mounted gas central heating boiler, uPVC double glazed window to the side and rear of the property. Open to:

#### **UTILITY AREA**

Base unit with Belfast style sink, radiator, uPVC double glazed window to the rear, further storage cupboard, stable door and window to the rear porch.

#### **REAR PORCH**

Power connected with uPVC double glazed windows and doors leading to the rear of the property.

## TOTAL FLOOR AREA: 250.5 sq.m. (2697 sq.ft.) approx.

Whilst every attempt has been made to ensure the accuracy of the floorplan contained here, measurements of doors, windows, rooms and any other Items are approximate and no responsibility is taken for any error, omission or mis-statement. This plan is for illustrative purposes only and should be used as such by any prospective purchaser. The services, systems and appliances shown have not been tested and no guarantee as to their operability or efficiency can be given.