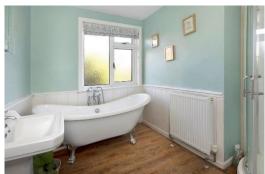

# **FAMILY BATHROOM**

Low level WC, Pedestal wash hand basin, freestanding bath with ball and claw, shower enclosure, radiator, obscure uPVC double glazed window to the side and part wood panelled walls.