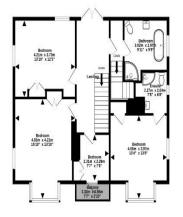

## FIRST FLOOR LANDING

A galleried landing with radiator, picture rail, double glazed doors leading to the rear garden, door with stairs leading to the loft room and further doors to.

## **BEDROOM 1**

uPVC double glazed window to the front and side of the property with wonderful views out to sea, over the town and Luscombe Estate, radiator and picture rail. Door to:

## **EN SUITE SHOWER ROOM**

Suite comprising shower, WC and wash hand basin, storage space and window to the side of the property.

#### REDROOM 2

uPVC double glazed window to the front and side of the property again with the wonderful views on offer, radiator, picture rail and fitted wardrobe.

## **BEDROOM 3**

uPVC double glazed window to the side of the property, window to the rear of the property, picture rail, fitted wardrobe and radiator.

## STUDY/BEDROOM 4

Radiator, picture rail, fitted cupboard and uPVC double glazed window and door to the front with access onto a balcony in the centre of the property providing a great place to take in the view.

# **FAMILY BATHROOM**

Low level WC, Pedestal wash hand basin, freestanding bath with ball and claw, shower enclosure, radiator, obscure uPVC double glazed window to the side and part wood panelled walls.

## TOTAL FLOOR AREA: 250.5 sq.m. (2697 sq.ft.) approx.

Whilst every attempt has been made to ensure the accuracy of the floorplan contained here, measurements of doors, windows, rooms and any other Items are approximate and no responsibility is taken for any error, omission or mis-statement. This plan is for illustrative purposes only and should be used as such by any prospective purchaser. The services, systems and appliances shown have not been tested and no guarantee as to their operability or efficiency can be given.