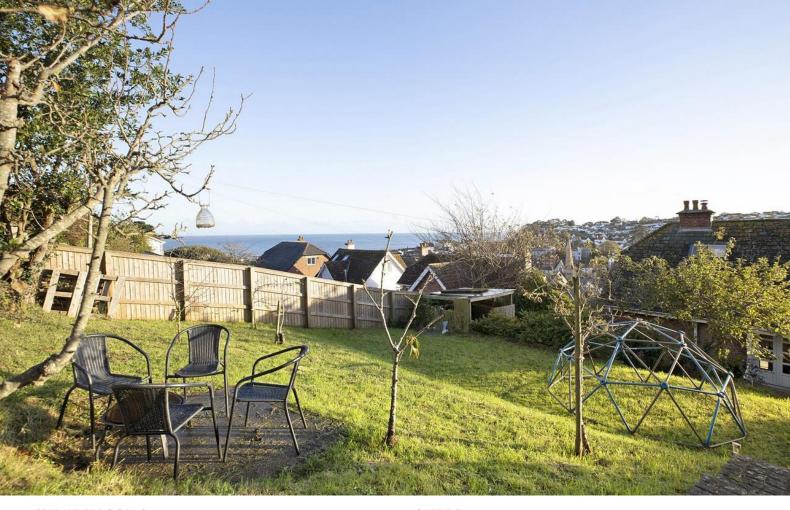

## **OUTSIDE**

To the front of the property is a winding path through established plants, trees and shrubs leading to the front door with open covered porch and tiled floor. The property has access to both sides and a private side garden, decked seating area with stunning views and southerly aspect. The rear garden is mainly laid to lawn with established plants and shrubs, green house, storage shed, space for a hot tub and has lovely views towards the sea and the Luscombe Estate. The property also benefits from a SINGLE GARAGE, CAR PORT AND A PARKING SPACE.