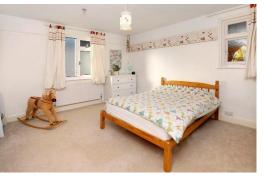

## **BEDROOM 1**

uPVC double glazed window to the front and side of the property with wonderful views out to sea, over the town and Luscombe Estate, radiator and picture rail. Door to:

#### REDROOM 2

uPVC double glazed window to the front and side of the property again with the wonderful views on offer, radiator, picture rail and fitted wardrobe.

## **BEDROOM 3**

uPVC double glazed window to the side of the property, window to the rear of the property, picture rail, fitted wardrobe and radiator.