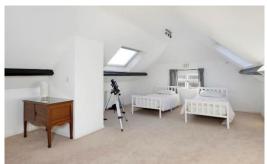

## **LOFT ROOM**

A fantastic room with plenty of space, window to each side elevation, 2 Velux windows to the front and 2 further to the rear, storage to the eaves and a galleried style landing space at the top of the stairs.