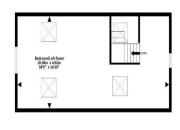

## **LOFT ROOM**

A fantastic room with plenty of space, window to each side elevation, 2 Velux windows to the front and 2 further to the rear, storage to the eaves and a galleried style landing space at the top of the stairs.

## TOTAL FLOOR AREA: 250.5 sq.m. (2697 sq.ft.) approx.

Whilst every attempt has been made to ensure the accuracy of the floorplan contained here, measurements of doors, windows, rooms and any other Items are approximate and no responsibility is taken for any error, omission or mis-statement. This plan is for illustrative purposes only and should be used as such by any prospective purchaser. The services, systems and appliances shown have not been tested and no guarantee as to their operability or efficiency can be given.