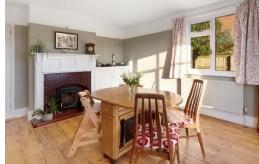

## **DINING ROOM**

uPVC double glazed square bay window to the front again with wonderful views, uPVC double glazed window to the side of the property with views towards the sea, radiator, picture rail, wood burner with feature tiled inset, hearth and mantle over. Door to the kitchen.