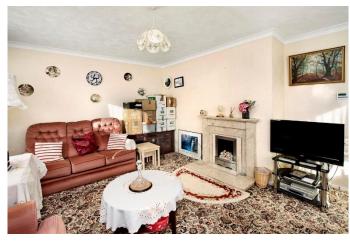

## LOUNGE

uPVC double glazed window to the front and side of the property, radiator, cove ceiling and feature fireplace.