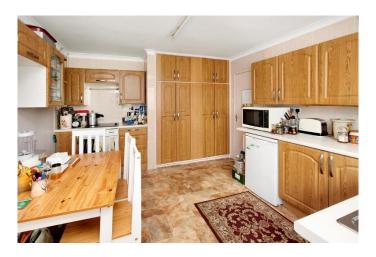

#### **KITCHEN**

Base and eye level units with work surfaces over, stainless steel sink with drainer and mixer tap, radiator, hob with oven below and extractor over, wall mounted central heating boiler, uPVC double glazed door and window to the conservatory.