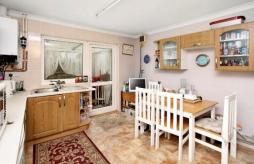

#### **KITCHEN**

Base and eye level units with work surfaces over, stainless steel sink with drainer and mixer tap, radiator, hob with oven below and extractor over, wall mounted central heating boiler, uPVC double glazed door and window to the conservatory.