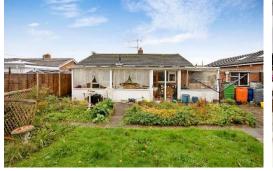

# **OUTSIDE**

To the front of the property is a driveway leading to the garage, level lawn with established plants trees and shrubs. To the rear is a paved patio leading to a lawned garden with greenhouse and garden shed, timber fence and hedge surround and a good degree of privacy. To the side of the property is a lean to.