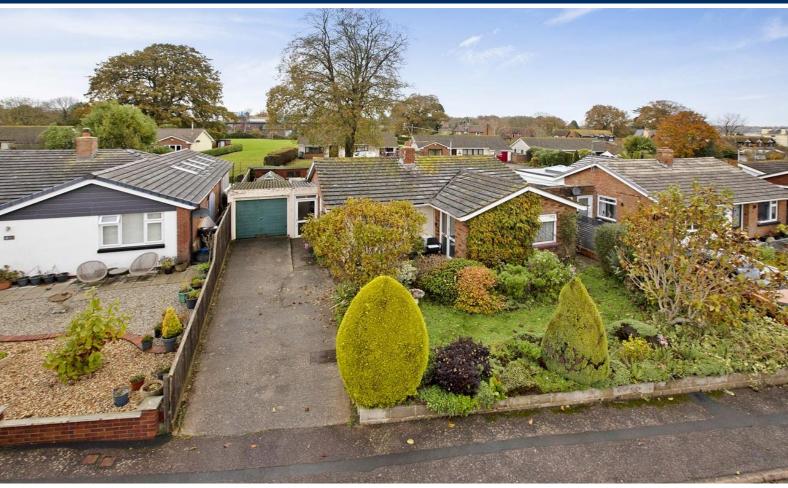

# Courtenay Close, Starcross, EX6 8PL

A 3 bedroom detached bungalow situated in a popular level cul de sac within the estuary village of Starcross. The property has an enclosed garden, conservatory, central heating and requires some modernisation throughout.

# **OUTSIDE**

To the front of the property is a driveway leading to the garage, level lawn with established plants trees and shrubs. To the rear is a paved patio leading to a lawned garden with greenhouse and garden shed, timber fence and hedge surround and a good degree of privacy. To the side of the property is a lean to.

## **GARAGE**

Metal up and over door, window to the rear and light connected.

| Sources | Starcos | Star

Total area: approx. 112.9 sq. metres (1214.8 sq. feet) 3 Courtenay Close, Starcross, -

19 Queen Street, Dawlish, Devon, EX7 9HB Telephone: 01626 862379 Email: info@fraserandwheeler.co.uk www.fraserandwheeler.co.uk