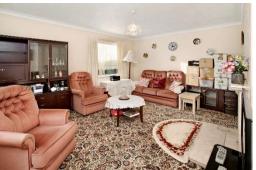

## LOUNGE

uPVC double glazed window to the front and side of the property, radiator, cove ceiling and feature fireplace.