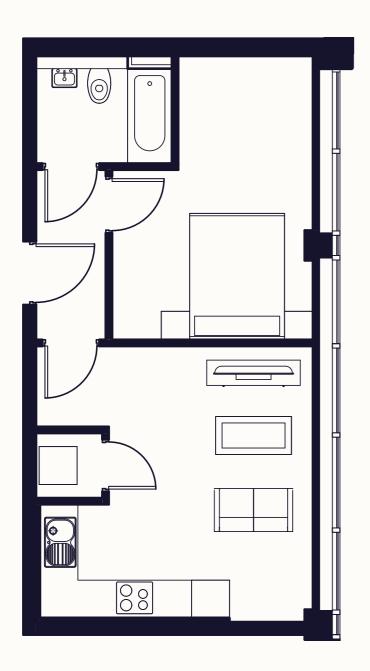

## One Bed Apartment

The studio apartments are contemporary, open-plan living spaces with modern finishes, high-quality integrated appliances, and plenty of natural light.

Average Studio Apartment Sq Ft:

420 Sq Ft/ 39 m<sup>2</sup>