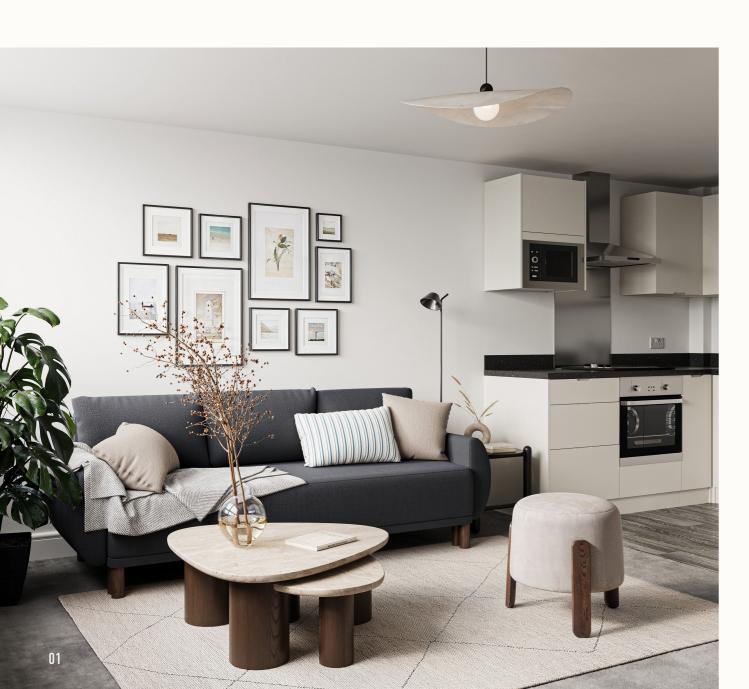

### **Studio Apartment**

The studio apartments are contemporary, open-plan living spaces with modern finishes, high-quality integrated appliances, and plenty of natural light.

### Average Studio Apartment Sq Ft:

377 Sq Ft/ 35 m<sup>2</sup>

<sup>\*</sup>All plans are based on concepts provided by the architect and developer, are indicative only and are subject to change.