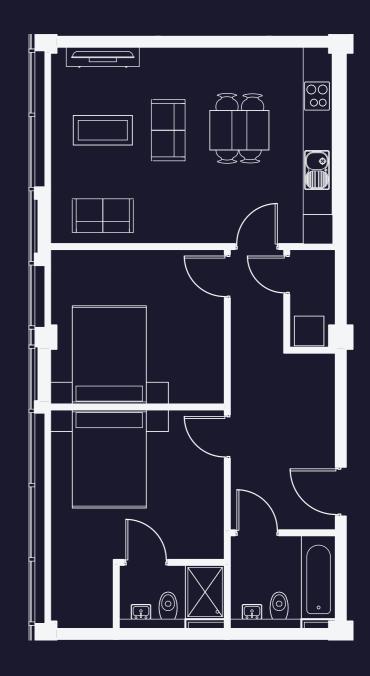

## Two Bed Apartment

The studio apartments are contemporary, open-plan living spaces with modern finishes, high-quality integrated appliances, and plenty of natural light.

Average Studio Apartment Sq Ft:

732 Sq Ft/ 68 m<sup>2</sup>

\*All plans are based on concepts provided by the architect and developer, are indicative only and are subject to change.

<sup>\*</sup>All plans are based on concepts provided by the architect and developer, are indicative only and are subject to change.