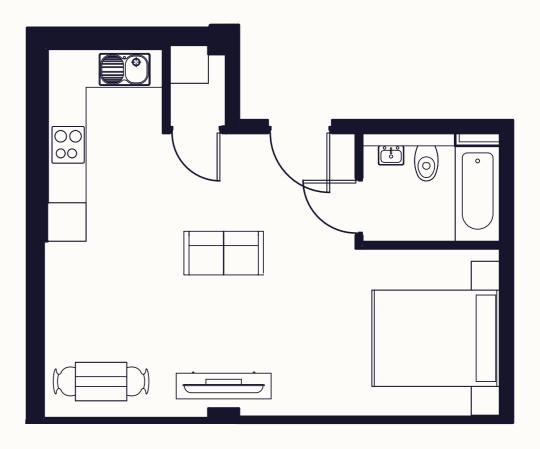

### **Studio Apartment**

The studio apartments are contemporary, open-plan living spaces with modern finishes, high-quality integrated appliances, and plenty of natural light.

### Average Studio Apartment Sq Ft:

377 Sq Ft/ 35 m<sup>2</sup>

<sup>\*</sup>All plans are based on concepts provided by the architect and developer, are indicative only and are subject to change.