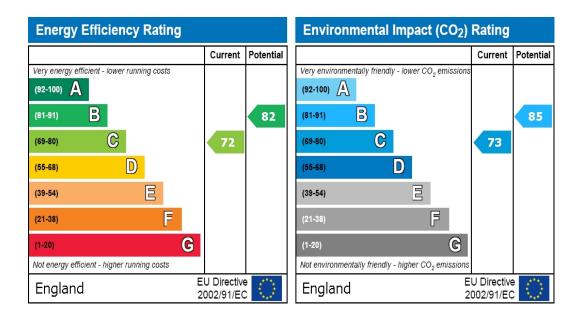

### Energy Efficiency Rating and Environmental Impact (CO2) Rating

The energy efficiency rating is a measure of the overall efficiency of a home. The higher the rating, the more energy efficient the home is and the lower the fuel bills are likely to be.

The environment impact rating is a measure of a home's impact on the environment in terms of carbon dioxide (CO2) emissions. The higher the rating, the less impact it has on the environment.