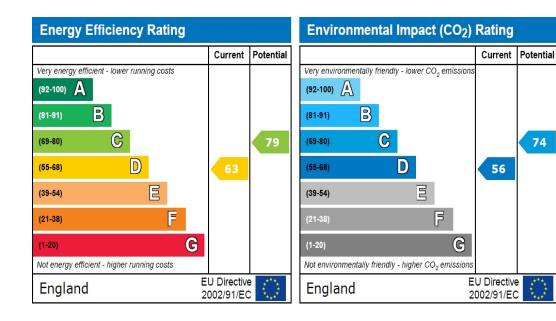

## Energy Efficiency Rating and Environmental Impact (CO2) Rating

The energy efficiency rating is a measure of the overall efficiency of a home. The higher the rating, the more energy efficient the home is and the lower the fuel bills are likely to be.

The environment impact rating is a measure of a home's impact on the environment in terms of carbon dioxide (CO2) emissions. The higher the rating, the less impact it has on the environment.