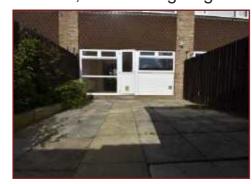

#### Garden

Enclosed by fencing, laid to patio slabs with flower/shrub borders, access to garage.