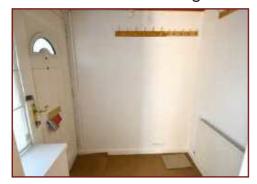

## **Entrance porch**

Enter via UPVC door into porch with frosted glass insert. Radiator, coat hooks, wooden door into lounge.