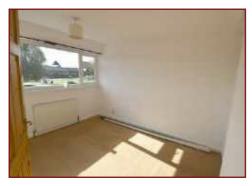

#### **Bedroom one**

UPVC double glazed window to front aspect, radiator, power points, pendant light, built in cupboard.

#### **Bedroom two**

UPVC double glazed window to rear aspect, radiator, power points, pendant light, built in cupboard.

# **Bedroom three**

UPVC double glazed window to front aspect, radiator, power points, pendant light.