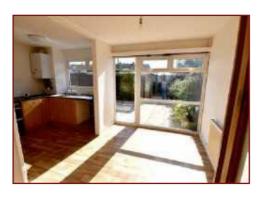

# Dining area

Open aspect to kitchen, full height UPVC window and door to rear garden, laminate flooring, pendant light, radiator.

### **Kitchen**

UPVC double glazed window to rear, range of wall and base units, roll edge work tops, sink with mixer tap, wall mounted boiler, tiled splash backs, laminate flooring continued from dining area, space for under counter fridge and freezer, space and plumbing for washing machine, power points.