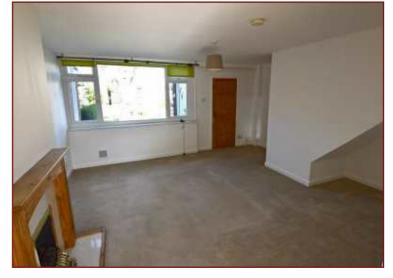

# Lounge

UPVC double glazed window to front, stairs to first floor landing, panel folding doors to dining area, feature fireplace, open understairs, power points, tv point, pendant light, radiator.