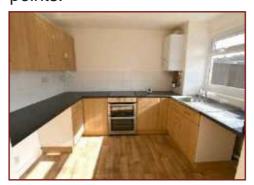

### **Kitchen**

UPVC double glazed window to rear, range of wall and base units, roll edge work tops, sink with mixer tap, wall mounted boiler, tiled splash backs, laminate flooring continued from dining area, space for under counter fridge and freezer, space and plumbing for washing machine, power points.