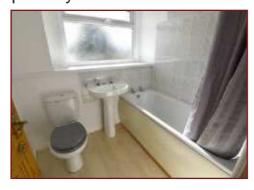

## **Bathroom**

UPVC double glazed frosted window to rear, panel bath with shower over, low level WC, pedestal wash hand basin, laminate flooring, partially tiled walls.