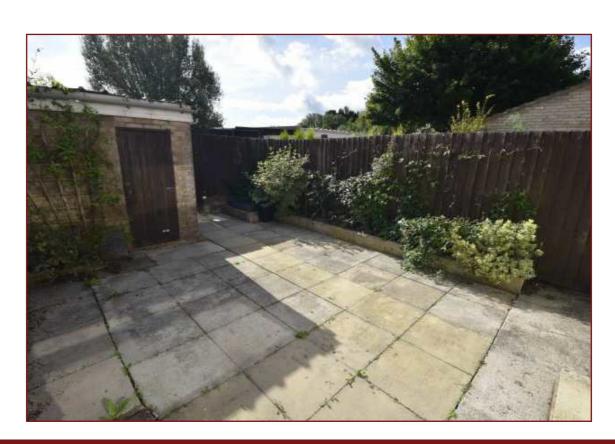

#### Garden

Enclosed by fencing, laid to patio slabs with flower/shrub borders, access to garage.