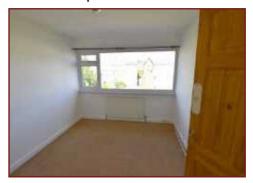

#### **Bedroom one**

UPVC double glazed window to front aspect, radiator, power points, pendant light, built in cupboard.

#### **Bedroom two**

UPVC double glazed window to rear aspect, radiator, power points, pendant light, built in cupboard.

# **Bedroom three**

UPVC double glazed window to front aspect, radiator, power points, pendant light.