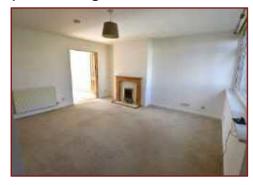

# Lounge

UPVC double glazed window to front, stairs to first floor landing, panel folding doors to dining area, feature fireplace, open understairs, power points, tv point, pendant light, radiator.