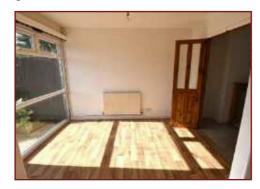

#### **Bedroom one**

UPVC double glazed window to front aspect, radiator, power points, pendant light, built in cupboard.

#### **Bedroom two**

UPVC double glazed window to rear aspect, radiator, power points, pendant light, built in cupboard.

# **Bedroom three**

UPVC double glazed window to front aspect, radiator, power points, pendant light.