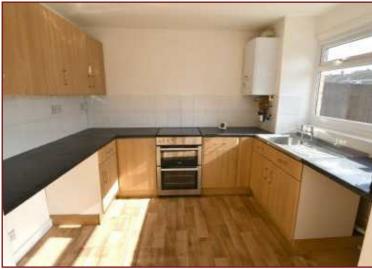

### **Kitchen**

UPVC double glazed window to rear, range of wall and base units, roll edge work tops, sink with mixer tap, wall mounted boiler, tiled splash backs, laminate flooring continued from dining area, space for under counter fridge and freezer, space and plumbing for washing machine, power points.