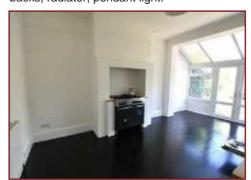

### Kitchen/diner

UPVC conservatory aspect with double glazed French doors and windows to rear garden, range of wall and base units with integrated dish washer and fridge, Belfast sink with mixer tap, fitted gas Range into chimney breast, fitted dish washer. Painted floor boards, power points, tiled splash backs, radiator, pendant light.

Kitchen/diner aspect 2

Kitchen/diner aspect 3

Kitchen/diner aspect 4