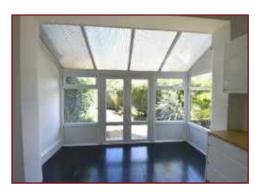

### Kitchen/diner

UPVC conservatory aspect with double glazed French doors and windows to rear garden, range of wall and base units with integrated dish washer and fridge, Belfast sink with mixer tap, fitted gas Range into chimney breast, fitted dish washer. Painted floor boards, power points, tiled splash backs, radiator, pendant light.

Kitchen/diner aspect 2

Kitchen/diner aspect 3

Kitchen/diner aspect 4