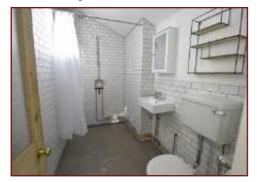

#### **Shower room**

Velux window, WC, wall mounted wash hand basin, walk in shower, polished stone flooring, bevelled edge brick style tiled walls, fitted shelving unit and wall mounted cabinet.

**Bedroom** 