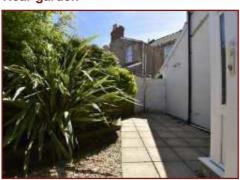

d windows to rear garden, range of wall and base units with integrated dish washer and fridge, Belfast sink with mixer tap, fitted gas Range into chimney breast, fitted dish washer. Painted floor boards, power points, tiled splash backs, radiator, pendant light.



Kitchen/diner aspect 2



Kitchen/diner aspect 3



Kitchen/diner aspect 4



#### **Shower room**

Velux window, WC, wall mounted wash hand basin, walk in shower, polished stone flooring, bevelled edge brick style tiled walls, fitted shelving unit and wall mounted cabinet.



**Bedroom** 

UPVC double glazed window to rear, carpeted, power points, pendant light, radiator.



## Rear garden

Enclosed by wall and trellis. Laid to patio areas, pathway, gravel areas with gorgeous, mature shrubs and bush borders.



## Rear garden



## Rear garden



## Garage and parking

With up and over door and gravel driveway to front providing parking.



## **Disclaimer**

You may download, store and use the material for your own personal use and research. You may not republish, retransmit, redistribute or otherwise make the material available to any party or make the same available on any website, online service or bulletin board of your own or of any other party or make the same available in hard copy or in any other media without the website owner's express prior written consent. The website owner's copyright must remain on all reproductions of material taken from this website.