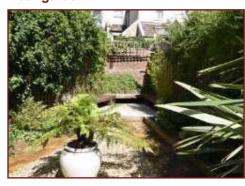

garden, range of wall and base units with integrated dish washer and fridge, Belfast sink with mixer tap, fitted gas Range into chimney breast, fitted dish washer. Painted floor boards, power points, tiled splash backs, radiator, pendant light.



Kitchen/diner aspect 2



Kitchen/diner aspect 3



Kitchen/diner aspect 4



#### **Shower room**

Velux window, WC, wall mounted wash hand basin, walk in shower, polished stone flooring, bevelled edge brick style tiled walls, fitted shelving unit and wall mounted cabinet.



**Bedroom** 

UPVC double glazed window to rear, carpeted, power points, pendant light, radiator.



## Rear garden

Enclosed by wall and trellis. Laid to patio areas, pathway, gravel areas with gorgeous, mature shrubs and bush borders.



## Rear garden



## Rear garden



## Garage and parking

With up and over door and gravel driveway to front providing parking.



## **Disclaimer**

You may download, store and use the material for your own personal use and research. You may not republish, retransmit, redistribute or otherwise make the material available to any party or make the same available on any website, online service or bulletin board of your own or of any other party or make the same available in hard copy or in any other media without the website owner's express prior written consent. The website owner's copyright must remain on all reproductions of material taken from this website.