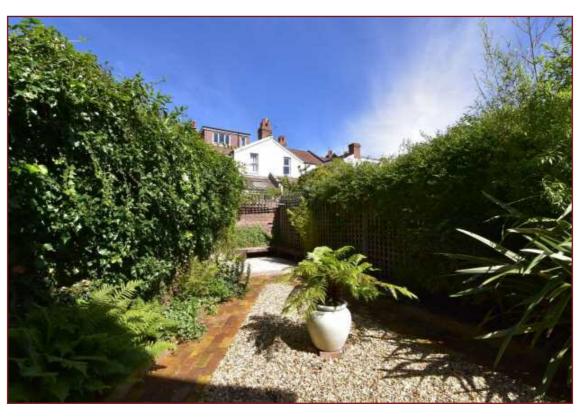

## Rear garden

Enclosed by wall and trellis. Laid to patio areas, pathway, gravel areas with gorgeous, mature shrubs and bush borders.

## Rear garden