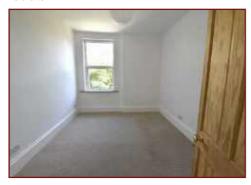

UPVC double glazed window to rear, carpeted, power points, pendant light, radiator.