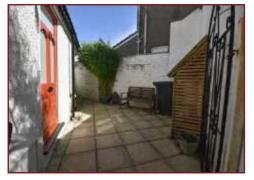

## Rear garden

Enclosed by wall and trellis. Laid to patio areas, pathway, gravel areas with gorgeous, mature shrubs and bush borders.

## Rear garden