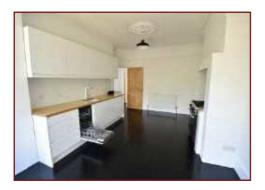

### Kitchen/diner

UPVC conservatory aspect with double glazed French doors and windows to rear garden, range of wall and base units with integrated dish washer and fridge, Belfast sink with mixer tap, fitted gas Range into chimney breast, fitted dish washer. Painted floor boards, power points, tiled splash backs, radiator, pendant light.

Kitchen/diner aspect 2

Kitchen/diner aspect 3

Kitchen/diner aspect 4