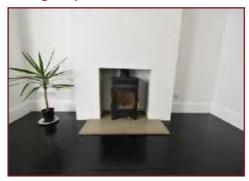

# Lounge

UPVC double glazed bay window to front aspect, painted floor boards, feature log burner, pendant light, power points, tv point, radiator.

Lounge aspect 2