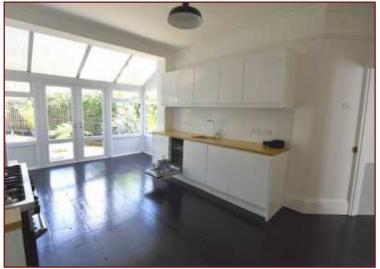

### Kitchen/diner

UPVC conservatory aspect with double glazed French doors and windows to rear garden, range of wall and base units with integrated dish washer and fridge, Belfast sink with mixer tap, fitted gas Range into chimney breast, fitted dish washer. Painted floor boards, power points, tiled splash backs, radiator, pendant light.

Kitchen/diner aspect 2

Kitchen/diner aspect 3

Kitchen/diner aspect 4