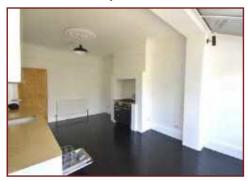

### Kitchen/diner

UPVC conservatory aspect with double glazed French doors and windows to rear garden, range of wall and base units with integrated dish washer and fridge, Belfast sink with mixer tap, fitted gas Range into chimney breast, fitted dish washer. Painted floor boards, power points, tiled splash backs, radiator, pendant light.

Kitchen/diner aspect 2

Kitchen/diner aspect 3

Kitchen/diner aspect 4