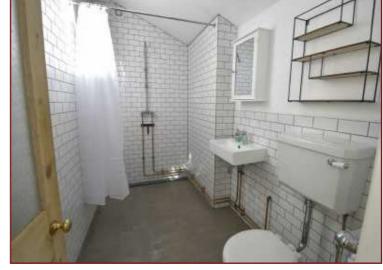

#### **Shower room**

Velux window, WC, wall mounted wash hand basin, walk in shower, polished stone flooring, bevelled edge brick style tiled walls, fitted shelving unit and wall mounted cabinet.

**Bedroom** 