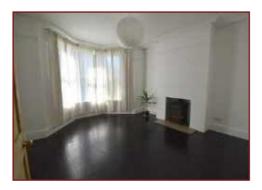

# Lounge

UPVC double glazed bay window to front aspect, painted floor boards, feature log burner, pendant light, power points, tv point, radiator.

Lounge aspect 2