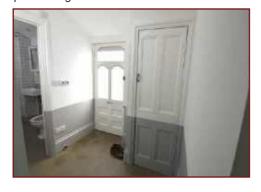

## **Entrance**

Via wooden casement door with frosted glass panels into hallway.

## Hallway

Doors to all accommodation, cupboard, vinyl and painted wooden flooring, coving, pendant light.