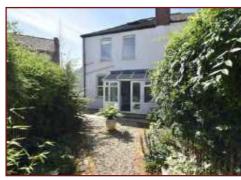

## Rear garden

Enclosed by wall and trellis. Laid to patio areas, pathway, gravel areas with gorgeous, mature shrubs and bush borders.