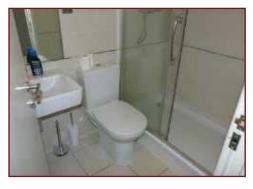

#### **Shower room**

Low level WC, wash hand basin, separate shower cubicle with shower over, shaver point, extractor fan, fully tiled Porcelanosa walls and floors.