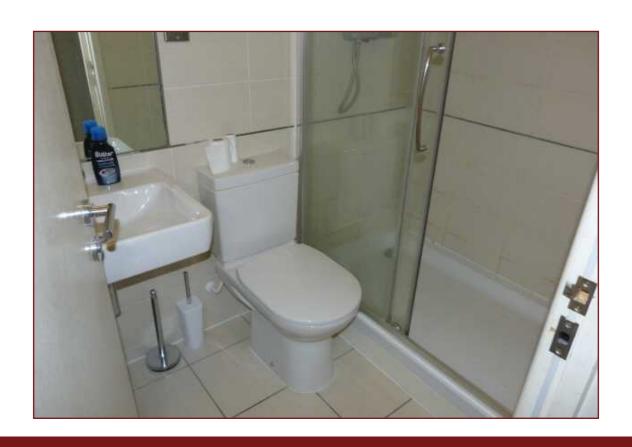

#### **Shower room**

Low level WC, wash hand basin, separate shower cubicle with shower over, shaver point, extractor fan, fully tiled Porcelanosa walls and floors.