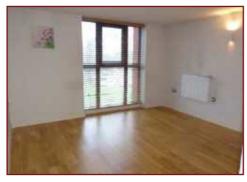

eads and the City Centre and with many eateries and shops practically on your doorstep. Finished to an extremely high standard throughout, this property is ideal for professionals and boasts a great size lounge, modern kitchen and shower room, two bedrooms and a communal bike store. Unfurnished. Call today to view. Please note the property is available from the 25th March as it is currently

tenanted. No pets.

# Communal entrance/ hallway

Via double wooden doors, stairs leading up to first floor flat.



#### Flat hallway

Via wooden fire door, wall mounted phone entry system, solid oak flooring, electric heater, pendant light.



## Lounge 3.56m x 3.45m

Double glazed window to front, solid oak flooring, tv point, phone point, electric heaters x 2, wall lights.



#### Lounge aspect 2



# Kitchen 2.59m x 1.93m

Double glazed window to side, fitted high gloss wall and base units, granite work tops, stainless steel single drainer, single bowl sink with mixer tap, built in Bosch oven and hob. extractor fan. tiled splashbacks, power points, integrated washer/drver. fridge, solid oak flooring.



# Bedroom one 4.22m x 1.91m

Double glazed window to side, built in cupboard housing water tank, tv point, power points, wall lights, electric heater.

# Bedroom two 3.02m x 2.62m

Double glazed window, wall lights, power points, electric heater.

#### **Shower room**

Low level WC, wash hand basin, separate shower cubicle with shower over, shaver point, extractor fan, fully tiled Porcelanosa walls and floors.



#### Outside/bike store

Communal bin area and communal bike storage.