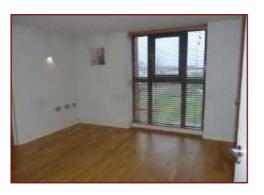

## Lounge 3.56m x 3.45m

Double glazed window to front, solid oak flooring, tv point, phone point, electric heaters x 2, wall lights.