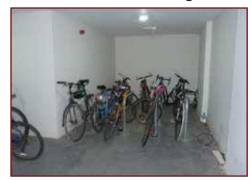

# Kitchen 2.59m x 1.93m

Double glazed window to side, fitted high gloss wall and base units, granite work tops, stainless steel single drainer, single bowl sink with mixer tap, built in Bosch oven and hob. extractor fan. tiled splashbacks, power points, integrated washer/drver. fridge, solid oak flooring.



# Bedroom one 4.22m x 1.91m

Double glazed window to side, built in cupboard housing water tank, tv point, power points, wall lights, electric heater.

# Bedroom two 3.02m x 2.62m

Double glazed window, wall lights, power points, electric heater.

#### **Shower room**

Low level WC, wash hand basin, separate shower cubicle with shower over, shaver point, extractor fan, fully tiled Porcelanosa walls and floors.



#### Outside/bike store

Communal bin area and communal bike storage.



#### **Disclaimer**

You may download, store and use the material for your own personal use and research. You may not republish, retransmit, redistribute or otherwise make the material available to any party or make the same available on any website, online service or bulletin board of your own or of any other party or make the same available in