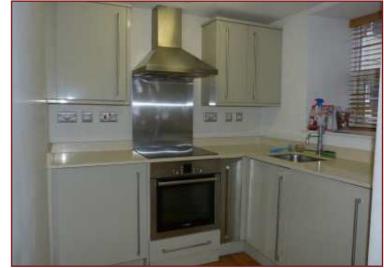

# Kitchen 2.59m x 1.93m

Double glazed window to side, fitted high gloss wall and base units, granite work tops, stainless steel single drainer, single bowl sink with mixer tap, built in Bosch oven and hob. extractor fan. tiled splashbacks, power points, integrated washer/drver. fridge, solid oak flooring.