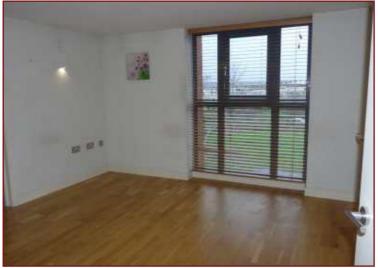

## Lounge 3.56m x 3.45m

Double glazed window to front, solid oak flooring, tv point, phone point, electric heaters x 2, wall lights.

#### Lounge aspect 2