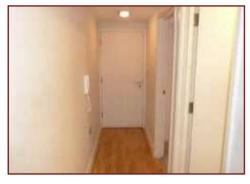

# Communal entrance/ hallway

Via double wooden doors, stairs leading up to first floor flat.

#### Flat hallway

Via wooden fire door, wall mounted phone entry system, solid oak flooring, electric heater, pendant light.