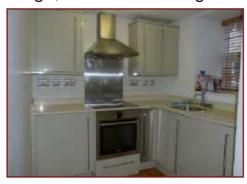

# Kitchen 2.59m x 1.93m

Double glazed window to side, fitted high gloss wall and base units, granite work tops, stainless steel single drainer, single bowl sink with mixer tap, built in Bosch oven and hob. extractor fan. tiled splashbacks, power points, integrated washer/drver. fridge, solid oak flooring.