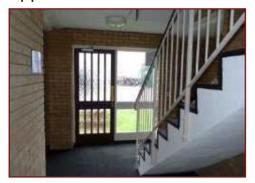

#### **Communal entrance**

Enter via wooden casement door with frosted glass into communal hallway. Stairs to upper floors.