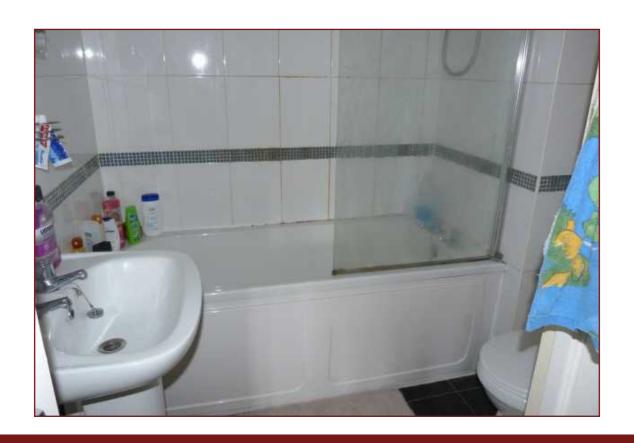

#### **Bathroom**

Low level WC, pedestal wash hand basin, panel bath with shower over and shower screen, tiled walls and flooring.