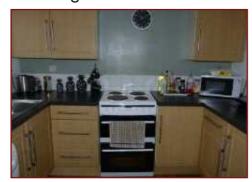

#### **Kitchen**

UPVC double glazed window, range of wall and base units, roll edge work tops, cooker, tiled splash backs, power points, fridge, washing machine.