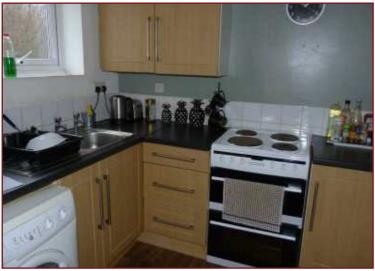

#### **Kitchen**

UPVC double glazed window, range of wall and base units, roll edge work tops, cooker, tiled splash backs, power points, fridge, washing machine.