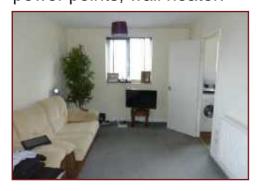

### Lounge

UPVC double glazed window, door to kitchen, pendant light, tv point, power points, wall heater.