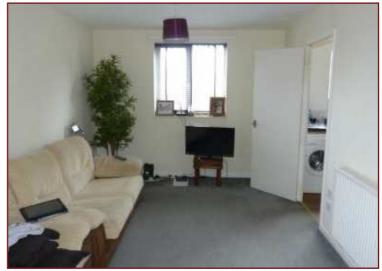

### Lounge

UPVC double glazed window, door to kitchen, pendant light, tv point, power points, wall heater.