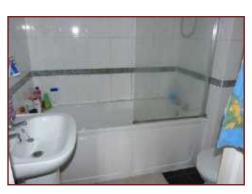

#### **Bathroom**

Low level WC, pedestal wash hand basin, panel bath with shower over and shower screen, tiled walls and flooring.