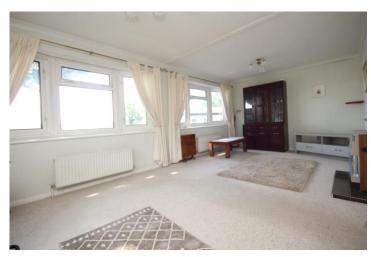

#### Sitting Room

Two double glazed bow windows to front, double glazed window to side. Wall mounted gas fire, two radiators.