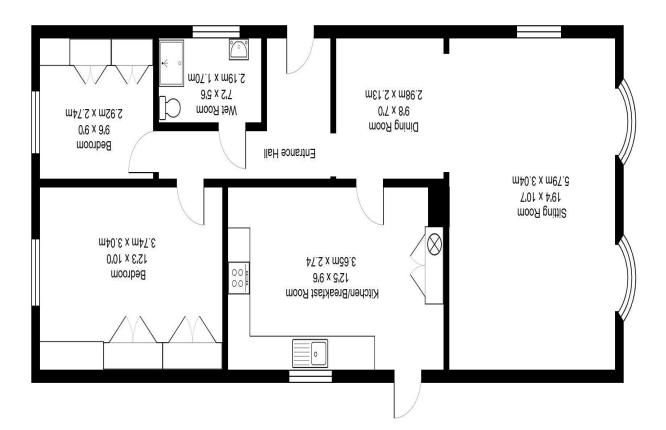

#### Entrance

Access is via a double glazed entrance door located to the side of the property leading to entrance hall.

#### **Entrance Hall**

Doors to dining room, bedrooms and wet room.

#### **Dining room**

Open plan to sitting room and door to kitchen/breakfast room. Double glazed window to side. Radiator.

#### Sitting Room

Two double glazed bow windows to front, double glazed window to side. Wall mounted gas fire, two radiators.

### Kitchen/Breakfast Room

Double glazed door to side, double glazed window to side. built in cupboard with sliding doors incorporating hot water cylinder and shelving. Stainless steel sink and drainer with cupboard under. Further range of matching base and wall units. Space for free standing gas cooker and space and plumbing for washing machine.

#### Bedroom 1

Selection of fitted wardrobes, vanity unit with fitted wall mirror and matching bedside cabinet. double glazed window to rear, radiator.

#### Bedroom 2

Selection of fitted wardrobes, vanity unit with fitted wall mirror and matching bedside cabinet. double glazed window to rear, radiator.

### Wet Room

Double glazed window to side, wall mounted shower, hand wash basin, low level WC.

Please note, this floorplan is for illustration purposes only and is not to scale. All measurements stated are approximate