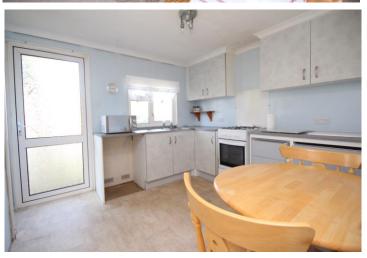

### Kitchen/Breakfast Room

Double glazed door to side, double glazed window to side. built in cupboard with sliding doors incorporating hot water cylinder and shelving. Stainless steel sink and drainer with cupboard under. Further range of matching base and wall units. Space for free standing gas cooker and space and plumbing for washing machine.