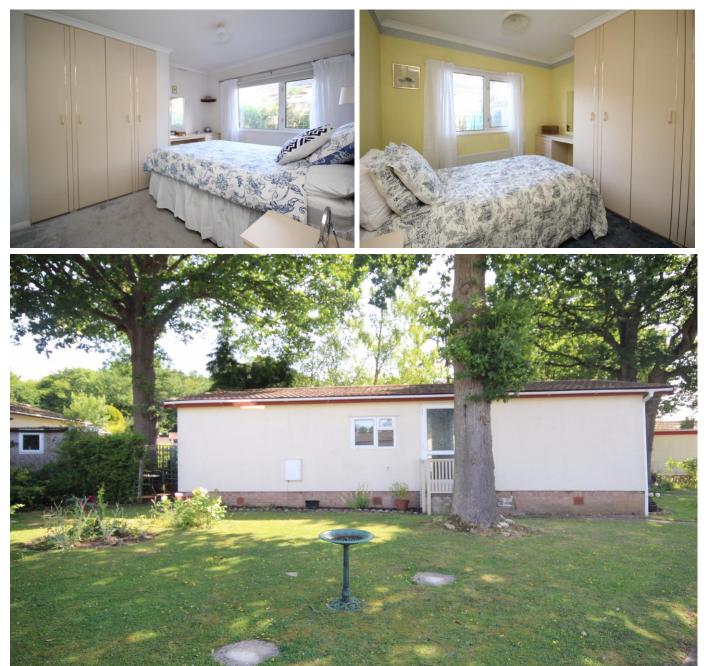

#### Bedroom 1

Selection of fitted wardrobes, vanity unit with fitted wall mirror and matching bedside cabinet. double glazed window to rear, radiator.

#### Bedroom 2

Selection of fitted wardrobes, vanity unit with fitted wall mirror and matching bedside cabinet. double glazed window to rear, radiator.