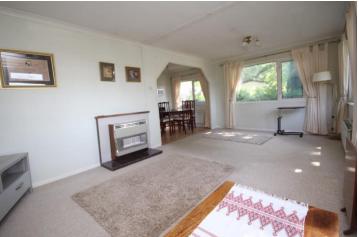

#### **Dining room**

Open plan to sitting room and door to kitchen/breakfast room. Double glazed window to side. Radiator.

#### Sitting Room

Two double glazed bow windows to front, double glazed window to side. Wall mounted gas fire, two radiators.