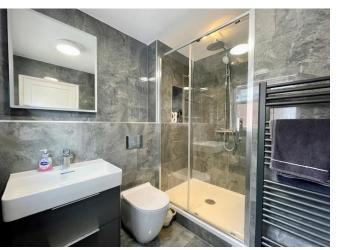

**Shower room** 5' 6" x 7' 6" (1.68m x 2.28m)

Double glazed frosted window to side, shower cubicle with rainfall shower head over, and additional hand shower piece, low level w/c with concealed cistern, hand wash basin set within vanity unit, ceramic wall tiling wall mounted LED light mirror, tiled flooring, and heated towel rail.

# **Family Bathroom** 6' 6" x 6' 8" (1.98m x 2.03m)

Double glazed frosted window to side, p shaped bath with mixer taps and shower over, pedestal wash hand basin, low level w/c, extractor fan, ceramic wall tiling, tiled flooring and radiator.