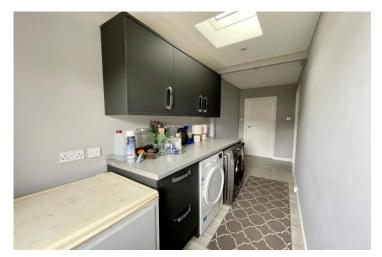

**Living Room** 16' 5" x 10' 11" (5.00m x 3.32m)

Double glazed door leading to rear garden, double glazed widow to rear, and radiator.

**Utility** 15' 8" x 3' 9" (4.77m x 1.14m)

Part glazed door leading to rear garden, worktop with cupboards and a further range of base and wall units, inset spotlights, skylight, space and plumbing for washing machine, space for self condensing tumble dryer, tiled flooring and radiator. Door leading to first floor shower room.