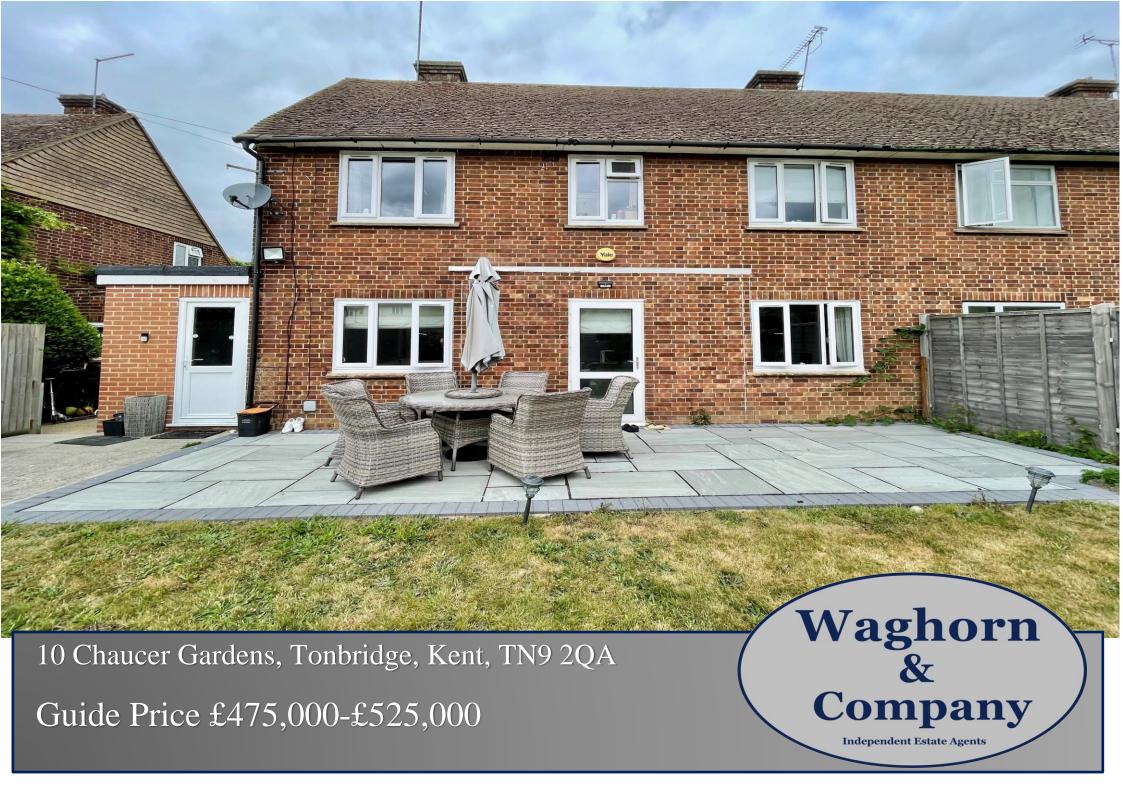

# \* Three Bedroom Semi Detached Family Home \* Off Road parking \* No Chain \* Utility Room and Ground Floor Shower Room \* Separate Lounge/Dining Area \* EPC Rating C / Council Tax Band D- £2,365.17 PA \*

Waghorn & Company are delighted to present this attractive three-bedroom semi-detached family home, ideally situated for access to highly regarded local schools, Tonbridge High Street, Haysden Country Park, and excellent transport links to London. This family home offers spacious, light-filled accommodation throughout and is being sold with no onward chain, making it a superb opportunity for families and commuters alike. An internal viewing is highly recommended to fully appreciate the fantastic location and generous living space this home has to offer.

## Rear Garden

The rear garden has an Indian stone patio area, with pathway leading to further patio area and timber shed, outside power, and outside water tap. The rest of the garden is mainly laid to lawn with side flowered borders housing an array shrubs and plants. Side and rear pedestrian access.