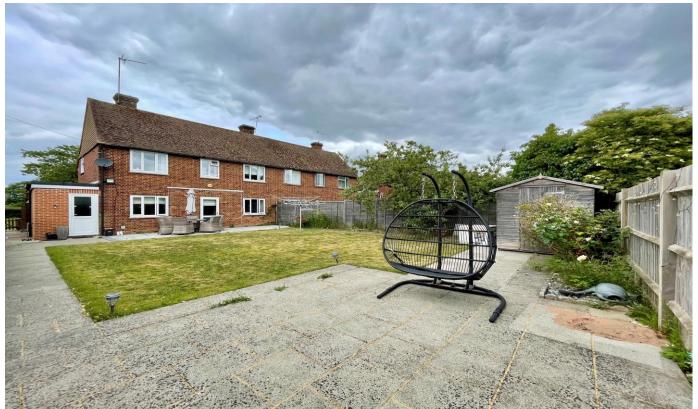

## Rear Garden

The rear garden has an Indian stone patio area, with pathway leading to further patio area and timber shed, outside power, and outside water tap. The rest of the garden is mainly laid to lawn with side flowered borders housing an array shrubs and plants. Side and rear pedestrian access.

## **Parking**

To the rear of the property there is a block paved driveway.