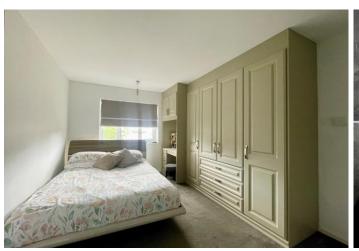

# Bedroom 1 14' 2" x 9' 7" (4.31m x 2.92m)

Double glazed window to rear, a selection of built in wardrobes with dressing table, built in storage cupboard and radiator.

# **Bedroom 2** 9' 10" x 9' 3" (2.99m x 2.82m)

Double glazed window to rear, built in storage cupboard and radiator.

## Bedroom 3 6' 4" x 10' 9" (1.93m x 3.27m)

Double glazed window to rear, built in storage cupboard and radiator.