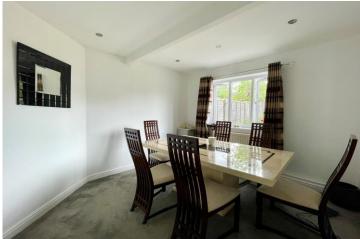

#### **Entrance Hall**

Door to kitchen, dining room, understairs storage and radiator. Stairs leading to first floor landing.

**Dining Room** 10' 0" x 10' 11" (3.05m x 3.32m)

Double glazed window to rear, and radiator.