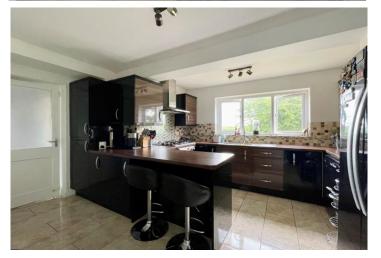

**Kitchen** 11' 8" x 13' 7" (3.55m x 4.14m)

Double glazed window to front, one and a half bowl sink and drainer with cupboards under and a further range of matching base and wall units, breakfast bar, integrated five ring gas hob with extractor over and electric oven under, space and plumbing for washing machine, space for freestanding American Style Fridge freezer, ceramic wall tiling, tiled flooring and radiator. Door leading to utility room and living room.