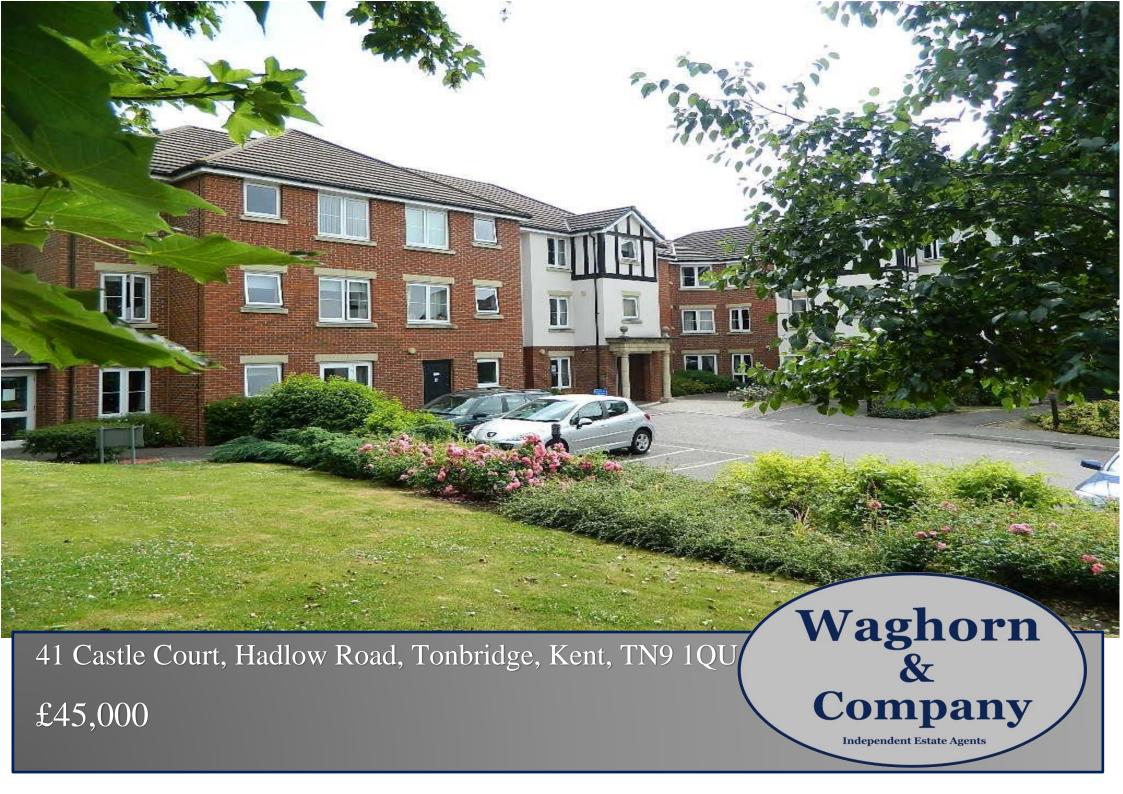

\* Over 65s Retirement Apartment \* Garden Views \* 24-hour Management on site \* Restaurant with waitress service and subsidised meals \* Residents lounge and function room \* EPC Rating B / Council Tax Band D £2249.48 P.A. \*

This beautifully presented, one bedroom retirement apartment, is conveniently situated for the High Street. Built by McCarthy & Stone in 2006 and being one of their assisted living developments which has disabled access and is wheel chair friendly. There is an excellent range of facilities which include waitress service restaurant, residents lounge, function room (available for private parties etc), emergency call system, guest suite, laundry room, domestic assistance and staff on site 24 hours. An early viewing is highly recommended.

### **About the development**

Castle Court, McCarthy & Stone's Assisted Living development of one and two bedroom apartments offers residents the prospect of continued independence in a secure environment. Castle Court comprises 53 properties arranged over 4 floors each served by lifts and offers a range of facilities including a residents lounge, laundry room, restaurant, function room for hire, guest suite & domestic assistants. Outside is communal gardens and parking for the residence and visitors. In addition to an Estates Manager there is a team of Assistant Estate Managers who between them provide 24 hour coverage. One hour a week of domestic help is provided for the residents in each apartment. Additional domestic help can be purchased separately as required. It is a condition of tenants that the residents be over the age of 65 years or 65/50 if a couple.