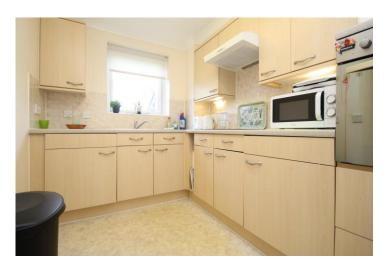

## Kitchen 9' 2" x 7' 0" (2.79m x 2.13m)

Double glazed window to rear with views over the communal gardens. Stainless steel steel sink and drainer with cupboards under and a further range of matching base and wall units, wall mounted electric heater, integrated fridge and freezer, high level oven, inset four ring halogen hob with extractor hood over and ceramic wall tiling.