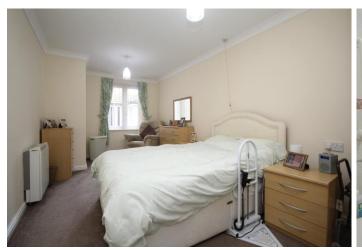

# **Bedroom** 17' 0" x 9' 3" (5.18m x 2.82m)

Double glazed window to front, built in wardrobes, fitted wall mirror and wall mounted electric heater.