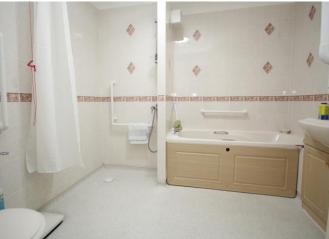

## **Bathroom/Wet Room** 8' 10" x 6' 0" (2.69m x 1.83m)

Walk in shower, low level w/c, paneled bath, pedestal hand wash basin set within vanity unit, wall mounted wall mirror, wall light incorporating shaver socket, ceramic wall tiling and extractor fan.