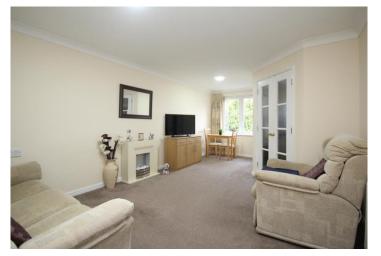

## **Lounge/Dinning Room** 19' 11" x 11' 7" (6.07m x 3.53m)

Narrowing to 6'7 (2.01m) in the dining area Double glazed windows to rear with views over the communal gardens, twin glazed doors to kitchen, wall mounted electric heater, feature electric fireplace with decorative surround.