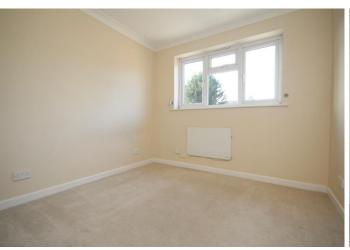

## **Bedroom 1** 14' 3" x 8' 0" (4.34m x 2.44m)

Double glazed window to front, built in cupboard and radiator.

## Bedroom 2 9' 0" x 8' 10" (2.74m x 2.69m)

Double glazed window to rear and wall mounted electric radiator.