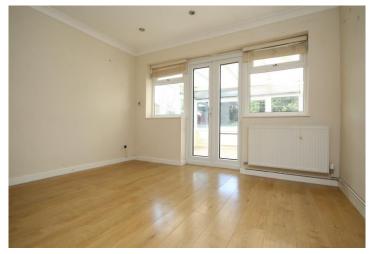

#### **Sitting Room** 14' 0" x 11' 0" (4.26m x 3.35m)

Double glazed window to front, door to inner hall, picture rails, wood laminate flooring and radiator.

## **Dining Room** 11' 11" x 0' 0" (3.63m x 0.00m)

Wood laminate flooring, double glazed French doors leading to rear garden with two matching side windows, inset spotlights and radiator.