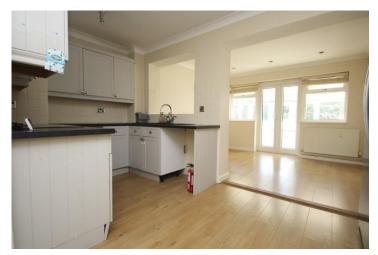

# **Kitchen** 14' 0" x 7' 3" (4.26m x 2.21m)

one and a half bowl sink and drainer with cupboard under and a further range of matching base and wall units, space and plumbing for washing machine, space for American style fridge/freezer, inset electric hob with electric oven under and extractor hood over, splash back tiling, doorway through to dining room, wood laminate flooring, door leading to inner hall and radiator.

## **Dining Room** 11' 11" x 0' 0" (3.63m x 0.00m)

Wood laminate flooring, double glazed French doors leading to rear garden with two matching side windows, inset spotlights and radiator.