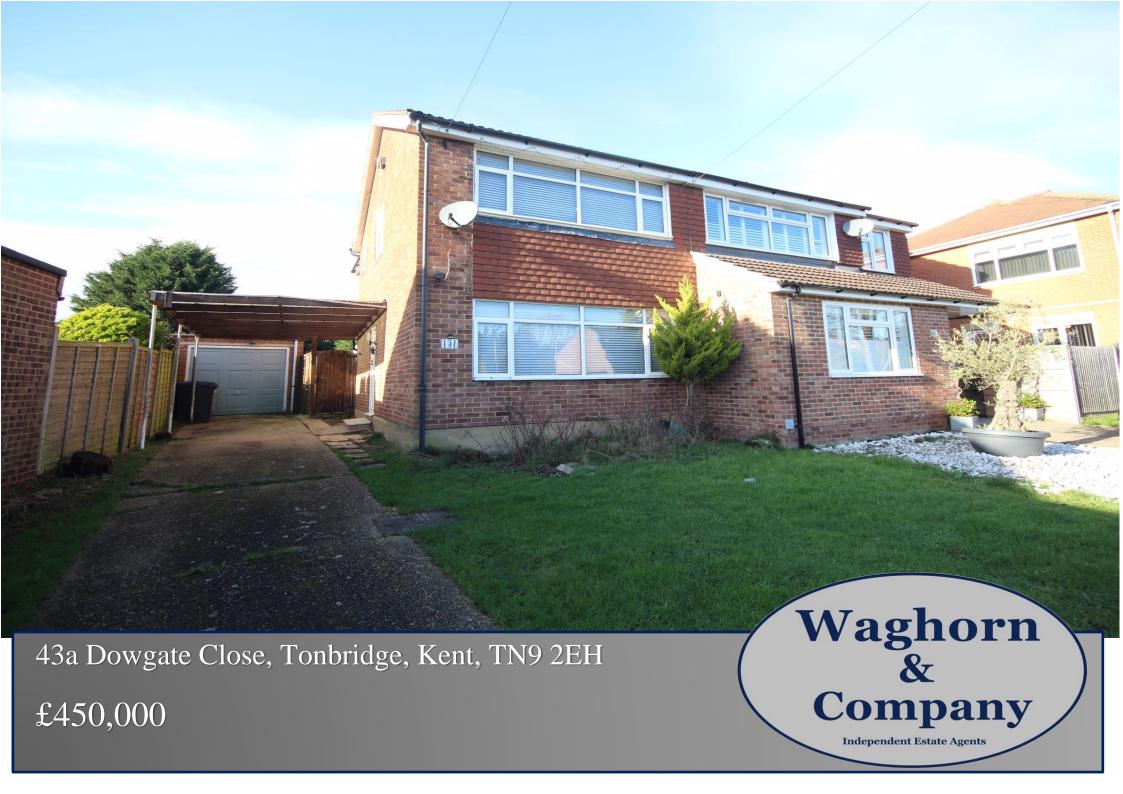

# \* Semi Detached \* Off Road Parking and Garage \* Good Size Rear Garden \* Separate Sitting Room and Dining Room \* No Forward Chain \* EPC Rating: D / Council Tax Band D £2,356.17\*

Waghorn and Company are delighted to offer to the market this semi detached family home, located in the popular Dowgate Close with convenient access to the A21 motorway network, Tonbridge Town Centre, Main Line Station and favoured local schools. The property offered good size family accommodation with scope for further improvement (STPP) and is being sold with no onward chain. An early viewing is highly recommended.

#### **Front Garden**

Access to the property is via long hard standing driveway with parking for several vehicles leading to the side of the property with covered car port and access to garage, with the remainder of the garden in mainly laid to lawn.