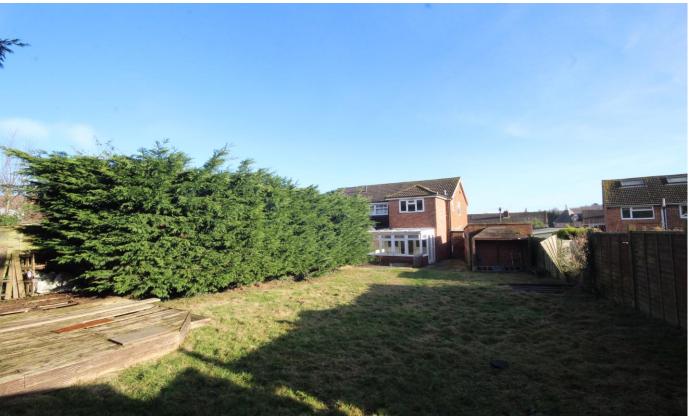

#### Rear Garden

To the rear of the property is a slabbed patio area with the remainder of the garden being mainly laid to lawn, door to garage and side pedestrian access, timber shed and timber summer house, access to garage and outside water tap.

#### **Summer House**

access via double doors with window to front, power and lighting and timber decking to front, in need to some modernisation.

**Garage** 16' 0" x 8' 11" (4.87m x 2.72m)

power and lighting, selection of built in cupboards, up and over door to front.