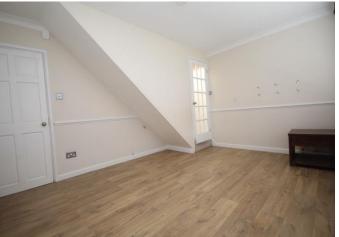

## **Dining Room** 11' 11" x 0' 0" (3.63m x 0.00m)

Wood laminate flooring, double glazed French doors leading to rear garden with two matching side windows, inset spotlights and radiator.

### Conservatory

Double glazed windows to side and rear, double glazed door to side, wood flooring and wall mounted electric heater