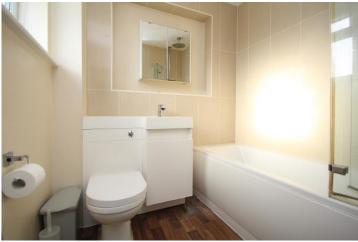

# **Bathroom** 5' 0" x 6' 7" (1.52m x 2.01m)

Double glazed window to side, panelled bath with rainfall shower over, hand wash basin with cupboard under, low level W/C with concealed cistern, inset spotlights, extractor fan, airing cupboard housing hot water cylinder and slatted shelving and chrome heated towel rail.