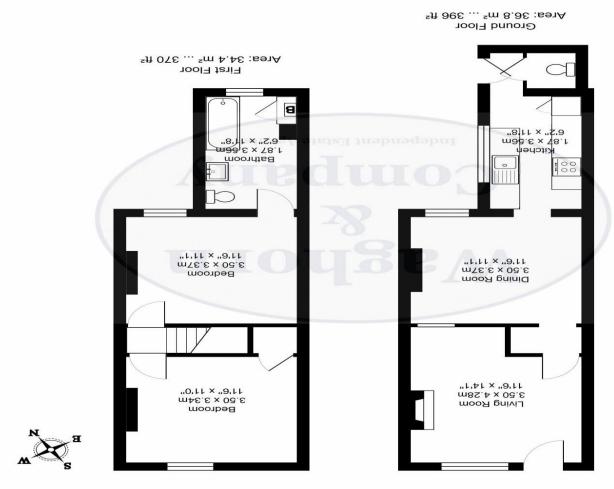

### **Entrance Lobby**

Door to cloakroom, archway to kitchen and meter cupboard.

**Cloakroom** 3' 5" x 3' 7" (1.04m x 1.09m) Mid level w/c.

# Kitchen 11' 8" x 6' 3" (3.55m x 1.90m)

Double glazed window to side, stainless steel sink and drainer with cupboard under and a further range of matching base and wall units, space and plumbing for washing machine, space for cooker with extractor hood over, ceramic wall tiling, door to dining room, space for fridge freezer and radiator.

# Dining Room 11' 6" x 11' 1" (3.50m x 3.38m)

Double glazed window to front, share light window to rear, wall light point door to inner lobby and radiator.

Inner Lobby Stairs to first floor landing and door to sitting room.

**Sitting Room** 11' 6'' x 14' 3'' (3.50m x 4.34m) Double glazed window to rear, feature fireplace, part glazed door to rear garden, fitted shelving and radiator.

First Floor Landing Doors to bedrooms and access to loft.

**Bedroom One** 11' 4" x 11' 0" (3.45m x 3.35m) Double glazed window to front, door to bathroom and radiator.

# Bathroom 6' 1" x 11' 8" (1.85m x 3.55m)

Double glazed frosted window to front, airing cupboard, low level w/c, pedestal hand wash basin, ceramic wall tiling, panelled bath with central mixer taps and overhead/hand shower piece and radiator.

# Bedroom Two 11' 5" x 10' 11" (3.48m x 3.32m)

Double glazed window to rear with views over the playing fields, over stairs wardrobe/storage cupboard and radiator.

127 High Street, Tonbridge, Kent, TN9 1DH www.waghornandcompany.co.uk

Total Area:  $71\ m^2$  ...  $365\ ft^2$  Intersection of the supervised and for display purposes only. In the second set of the second set of the second second set of the second second