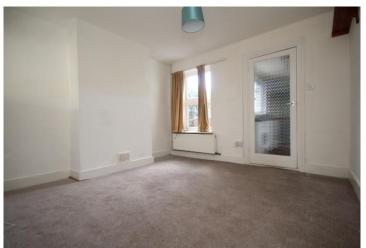

# Dining Room 11' 6" x 11' 1" (3.50m x 3.38m)

Double glazed window to front, share light window to rear, wall light point door to inner lobby and radiator.

Inner Lobby Stairs to first floor landing and door to sitting room.

**Sitting Room** 11' 6'' x 14' 3'' (3.50m x 4.34m) Double glazed window to rear, feature fireplace, part glazed door to rear garden, fitted shelving and radiator.

First Floor Landing Doors to bedrooms and access to loft.