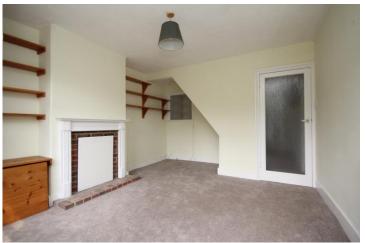

# Dining Room 11' 6" x 11' 1" (3.50m x 3.38m)

Double glazed window to front, share light window to rear, wall light point door to inner lobby and radiator.

Inner Lobby Stairs to first floor landing and door to sitting room.

**Sitting Room** 11' 6'' x 14' 3'' (3.50m x 4.34m) Double glazed window to rear, feature fireplace, part glazed door to rear garden, fitted shelving and radiator.

First Floor Landing Doors to bedrooms and access to loft.