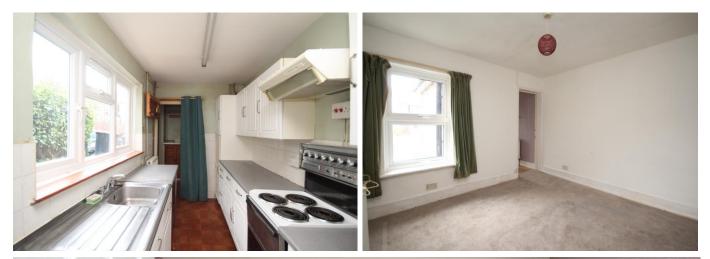

# Kitchen 11' 8" x 6' 3" (3.55m x 1.90m)

Double glazed window to side, stainless steel sink and drainer with cupboard under and a further range of matching base and wall units, space and plumbing for washing machine, space for cooker with extractor hood over, ceramic wall tiling, door to dining room, space for fridge freezer and radiator.