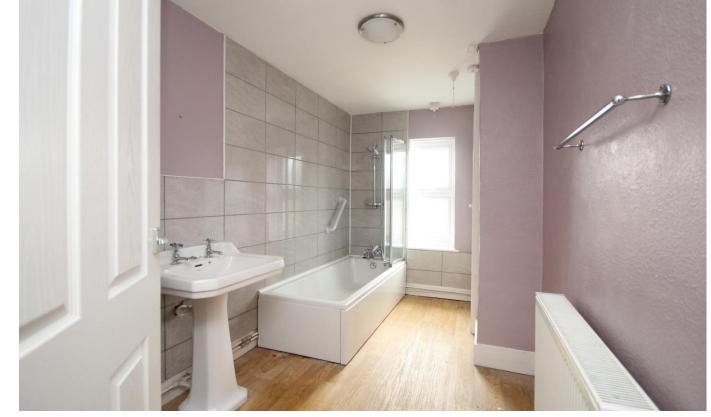

# Bathroom 6' 1" x 11' 8" (1.85m x 3.55m)

Double glazed frosted window to front, airing cupboard, low level w/c, pedestal hand wash basin, ceramic wall tiling, panelled bath with central mixer taps and overhead/hand shower piece and radiator.