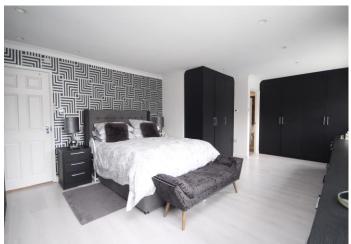

## First Floor Landing

Doors to bedrooms & family bathroom, glass balustrades, inset spot lights, feature LED light, access to loft, 2 linen cupboards and radiator.

**Bedroom One** 19' 8" x 13' 10" (5.99m x 4.21m) excluding the depth of wardrobes.

Two double glazed windows to rear, a selection of fitted wardrobes, drawer and built in vanity bench, inset spot lights, under floor heating and door to en-suite.

## **En-Suite One** 7' 2" x 7' 7" (2.18m x 2.31m)

Double glazed frosted window to front, ceramic wall tiling, walk in shower cubicle with rainfall shower head over and additional hand shower piece, tiled flooring with under floor heating, low level w/c, sink set within vanity unit with fitted wall mirror, wall mounted heater inset spot lights and extractor fan.