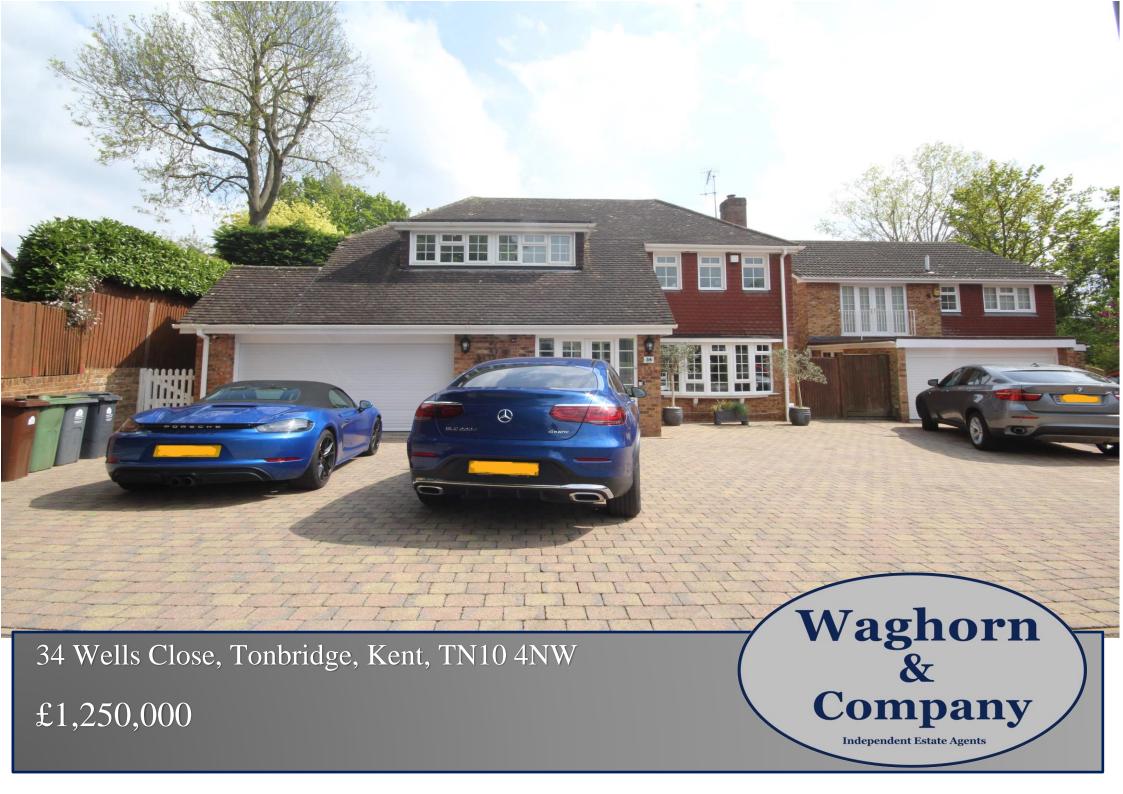

# \* Stunning Family Home with Solar Panels and Battery System\* Swimming Pool & Sauna \* Wow Factor Living Space \* Bathroom, 2 x En-Suites, Ground Floor Shower Room & 2 x Cloakrooms \* Quiet Cul-De-Sac Location \* EPC Rating TBC / Council Tax Band F - £3,249.24 P.A. \*

Wow! This stunning, 3 bedroom family home really is a must see! The property is tucked away in a quiet cul-de-sac in North Tonbridge and whilst it feels as though you are in a Spanish Villa, you are also within easy reach of the High Street, desirable local schools and Mainline Railway Station. The property offers versatile accommodation throughout with the added benefits of 2 en-suite shower rooms, ground floor shower room/pool house with purpose built sauna and wow factor kitchen/diner over looking the swimming pool & gardens. An internal viewing is highly recommended to truly appreciate not only the size of accommodation on offer but also the standard of works completed to provide such a beautiful home.