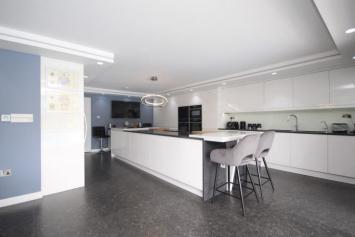

#### Kitchen/Diner

The kitchen/diner is a particular feature of this property with full length tri-fold doors to the rear overlooking the swimming pool. Kitchen Area: 21' 8" x 13' 3" (6.60m x 4.04m) excluding the depth of units Double sink and drainer with cupboards under and a further range of matching base and wall units, quooker tap and fitted water cooler with filter, double glazed window to rear, central island with inset 5 ring induction hob, integrated, full sized fridge, freezer & wine fridge, integrated dish washer, 2 built in ovens, microwave oven, coffee machine and bin store, tiled flooring under floor heating, wall mounted heater, inset spot lights, space and plumbing for both washing machine & tumble dryer, feature LED light and door to garage. Dining Area: 10' 8" x 12' 3" (3.25m x 3.73m) Tiled flooring with under floor heating, fitted units and twin doors to sitting room with matching side windows.