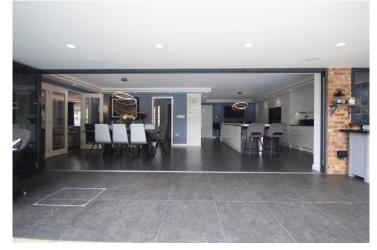

#### Kitchen/Diner

The kitchen/diner is a particular feature of this property with full length tri-fold doors to the rear overlooking the swimming pool. Kitchen Area: 21' 8" x 13' 3" (6.60m x 4.04m) excluding the depth of units Double sink and drainer with cupboards under and a further range of matching base and wall units, quooker tap and fitted water cooler with filter, double glazed window to rear, central island with inset 5 ring induction hob, integrated, full sized fridge, freezer & wine fridge, integrated dish washer, 2 built in ovens, microwave oven, coffee machine and bin store, tiled flooring under floor heating, wall mounted heater, inset spot lights, space and plumbing for both washing machine & tumble dryer, feature LED light and door to garage. Dining Area: 10' 8" x 12' 3" (3.25m x 3.73m) Tiled flooring with under floor heating, fitted units and twin doors to sitting room with matching side windows.