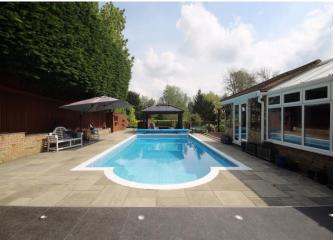

#### Rear Garden

The rear garden is a particular feature of this property! To the rear of the property is a raised patio with canopy opening down to the terrace with swimming pool, side pedestrian access and two additional, raised decked patio area, each with pergola and one incorporating a purpose built bar, outside power and lighting, timber shed, bin store and steps leading down to the remainder of the garden which is mainly laid to lawn with flowered borders housing an array of established shrubs, plants and bushes, additional timber shed and raised vegetable garden.