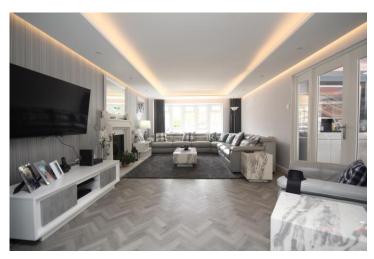

## **Sitting Room** 21' 11" x 12' 11" (6.68m x 3.93m)

Double glazed bay window to front, feature fireplace with inset living flame fire and marble surround, twin doors with matching side windows to conservatory, inset spot lights & LED surround lights and radiator.

#### Conservatory 22' 11" x 11' 10" (6.98m x 3.60m)

Double glazed to the side with patio doors to side, fitted media wall, door to shower room, inset spot lights, built in ceiling speakers, LED surround lights and two radiators.