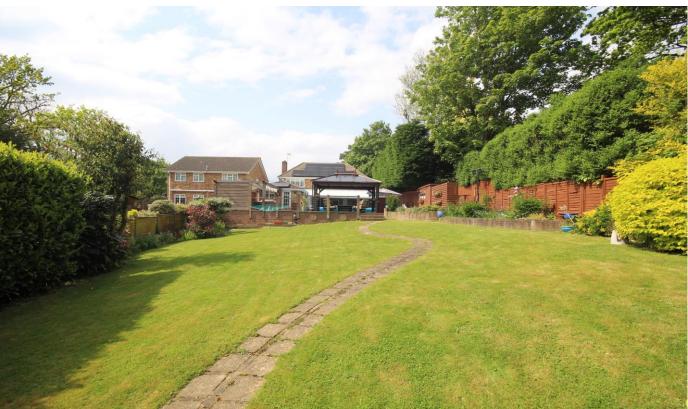

#### Rear Garden

The rear garden is a particular feature of this property! To the rear of the property is a raised patio with canopy opening down to the terrace with swimming pool, side pedestrian access and two additional, raised decked patio area, each with pergola and one incorporating a purpose built bar, outside power and lighting, timber shed, bin store and steps leading down to the remainder of the garden which is mainly laid to lawn with flowered borders housing an array of established shrubs, plants and bushes, additional timber shed and raised vegetable garden.