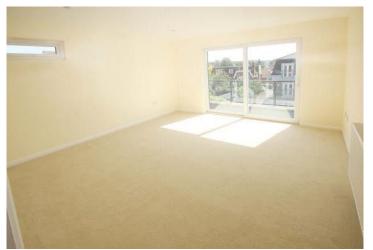

### **Bedroom**

Double glazed window to side, sliding patio doors opening to balcony, inset spot lights and radiator.