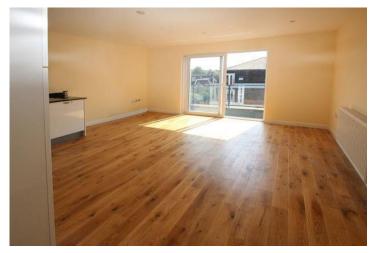

# **Open Plan Living Space**

## **Lounge Area**

Double glazed, sliding, patio doors opening to balcony, inset spot lights, wood laminate flooring and radiator.