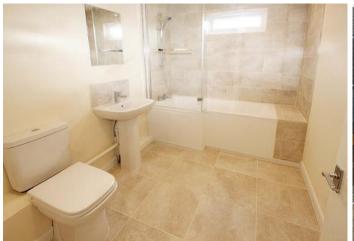

### **Bathroom**

Double glazed frosted window to side, P-shaped panelled bath with mixer taps and shower over, low level w/c, pedestal hand wash basin, inset spot lights, ceramic wall tiling, tiled flooring and heated towel rail.