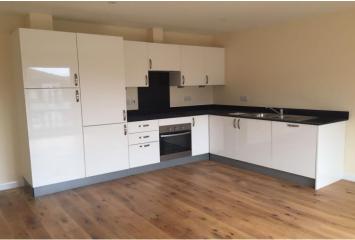

## Kitchen

One and a half bowl sink and drainer with cupboards under and a further range of matching base and wall units, integrated fridge freezer and washer dryer, inset four ring halogen hob with extractor hood over and electric oven under, wood laminate flooring and inset spot lights.