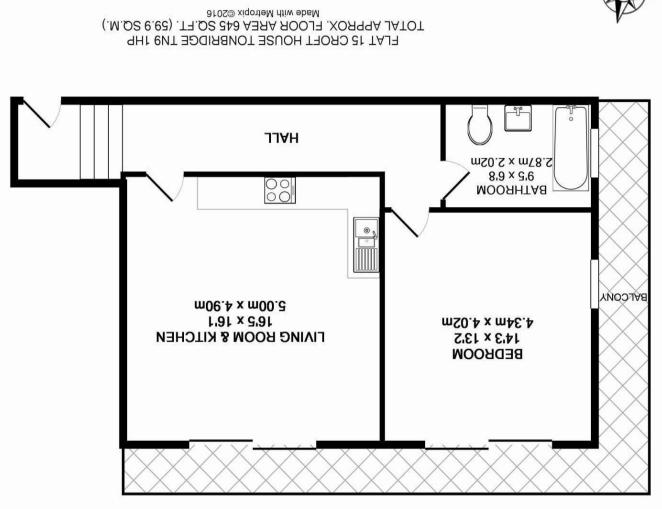

#### **Entrance**

Access is via a communal entrance hall with stairs leading up to a private entrance door, opening to entrance hall.

#### **Entrance Hall**

Split level with doors to bedroom, bathroom & open plan living space, wood laminate flooring, inset spot lights, telephone entry system and radiator.

### **Bedroom**

Double glazed window to side, sliding patio doors opening to balcony, inset spot lights and radiator.

# **Open Plan Living Space**

## **Lounge Area**

Double glazed, sliding, patio doors opening to balcony, inset spot lights, wood laminate flooring and radiator.

## Kitchen

One and a half bowl sink and drainer with cupboards under and a further range of matching base and wall units, integrated fridge freezer and washer dryer, inset four ring halogen hob with extractor hood over and electric oven under, wood laminate flooring and inset spot lights.

### **Bathroom**

Double glazed frosted window to side, P-shaped panelled bath with mixer taps and shower over, low level w/c, pedestal hand wash basin, inset spot lights, ceramic wall tiling, tiled flooring and heated towel rail.

## **Balcony**

Decked patio with glass balustrades.