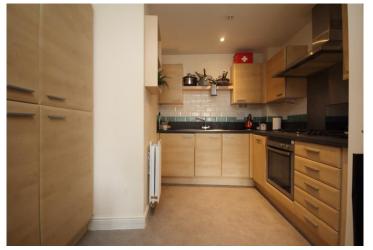

## **Kitchen** 8' 11" x 8' 5" (2.72m x 2.56m)

One and a half bowl sink and drainer with cupboards under and a further range of matching base and wall units, inset four ring gas hob with extractor hood over and electric oven under, integrated washer/dryer, fridge freezer and dishwasher, wall mounted gas boiler, extractor fan, inset spotlights, ceramic wall tiling and radiator.