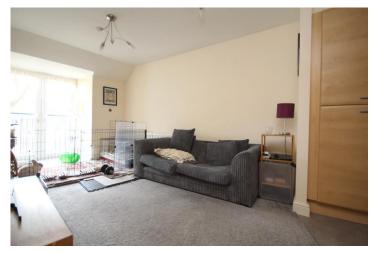

## **Open Plan Living Space**

## Lounge/Diner 18' 0" x 10' 0" (5.48m x 3.05m)

Open plan to kitchen with Juliet balcony to rear with matching side windows and radiator.