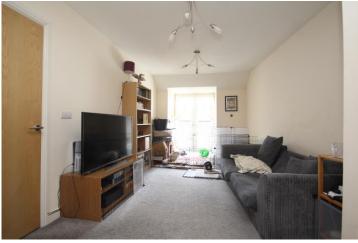

## **Open Plan Living Space**

## Lounge/Diner 18' 0" x 10' 0" (5.48m x 3.05m)

Open plan to kitchen with Juliet balcony to rear with matching side windows and radiator.