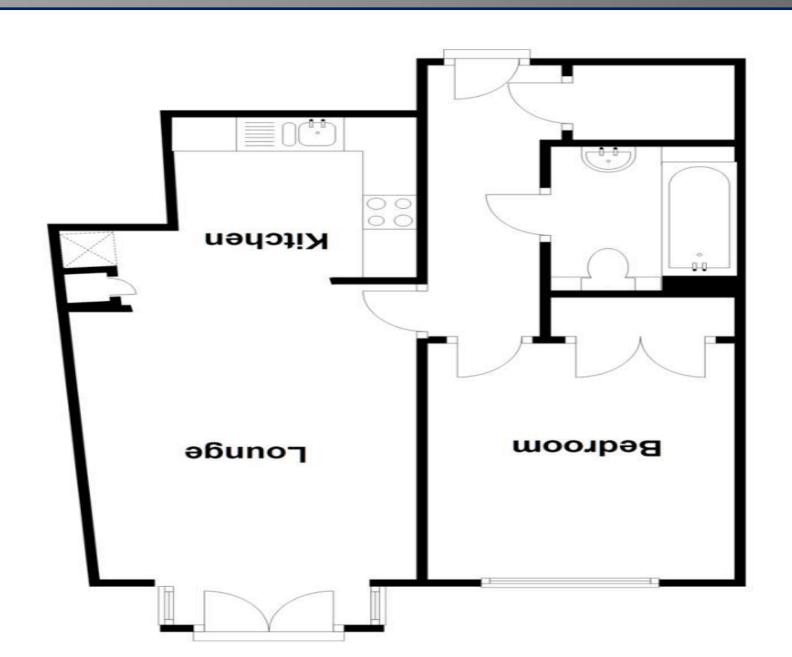

#### **Entrance**

Access is via a communal entrance with stair & lift access to the private entrance door, opening to entrance hall.

#### **Entrance Hall**

Doors to bedroom, bathroom & open plan living space, access to loft, built in storage cupboard, telephone entry system, inset spot lights & radiator.

#### **Bathroom** 5' 6" x 7' 0" (1.68m x 2.13m)

Panelled bath with central mixer taps and hand shower piece, low level w/c, pedestal hand wash basin with fitted wall mirror over, electric shaver socket, ceramic wall tiling, inset spot lights, extractor fan and heated towel rail.

### **Bedroom** 11' 6" x 9' 5" (3.50m x 2.87m)

Double glazed window to rear, built in wardrobe and radiator.

## **Open Plan Living Space**

## Lounge/Diner 18' 0" x 10' 0" (5.48m x 3.05m)

Open plan to kitchen with Juliet balcony to rear with matching side windows and radiator.

## **Kitchen** 8' 11" x 8' 5" (2.72m x 2.56m)

One and a half bowl sink and drainer with cupboards under and a further range of matching base and wall units, inset four ring gas hob with extractor hood over and electric oven under, integrated washer/dryer, fridge freezer and dishwasher, wall mounted gas boiler, extractor fan, inset spotlights, ceramic wall tiling and radiator.