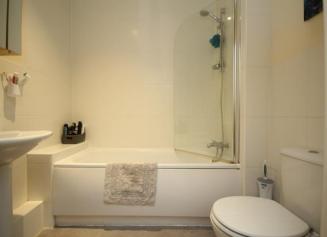

#### **Bathroom** 5' 6" x 7' 0" (1.68m x 2.13m)

Panelled bath with central mixer taps and hand shower piece, low level w/c, pedestal hand wash basin with fitted wall mirror over, electric shaver socket, ceramic wall tiling, inset spot lights, extractor fan and heated towel rail.