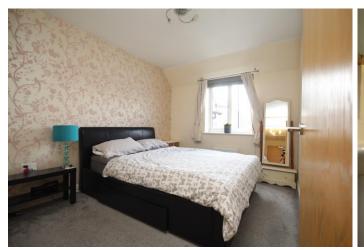

### **Bedroom** 11' 6" x 9' 5" (3.50m x 2.87m)

Double glazed window to rear, built in wardrobe and radiator.