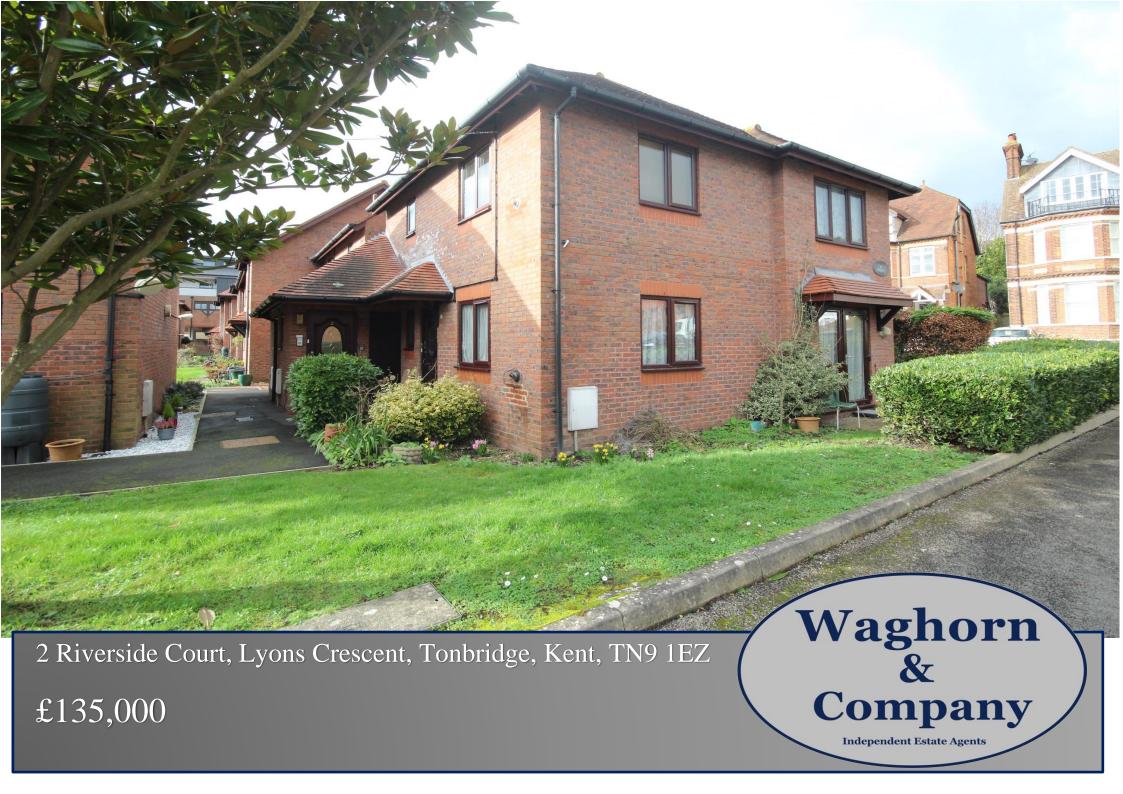

\* 1 Bedroom Retirement Flat \* Lounge/Diner & Kitchen/Breakfast Room \* Communal Gardens \* No Forward Chain \* Residents Parking \* EPC Rating C / Council Tax Band C - £1,999.53 P.A. \*

Waghorn & Company are delighted to offer to the market this, 1 bedroom retirement apartment, located in the heart of Tonbridge with convenient access to the High Street & transport links. The property is set within the beautifully kept Riverside Court development with the added benefits of a 24-hour alarm call system, On-Site Manager (restricted hours) and no forward chain. An internal viewing is highly recommended.