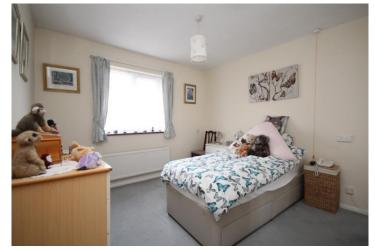

## **Entrance Hall**

Access to loft, doors to sitting room, bedroom, bathroom, airing cupboard and coats cupboard.

**Bedroom** 10' 5" x 12' 1" (3.17m x 3.68m)

Double glazed window to rear, fitted wardrobe and radiator.