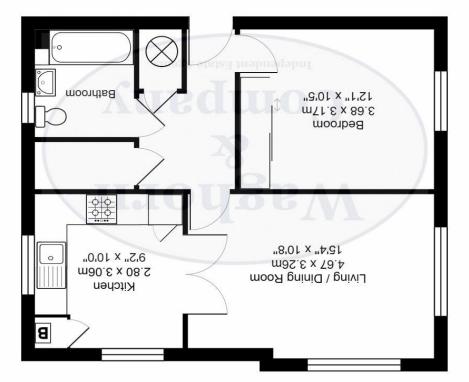

## **Entrance Hall**

Access to loft, doors to sitting room, bedroom, bathroom, airing cupboard and coats cupboard.

**Bedroom** 10' 5" x 12' 1" (3.17m x 3.68m)

Double glazed window to rear, fitted wardrobe and radiator.

**Bathroom** 6' 1" x 6' 10" (1.85m x 2.08m)

Double glazed frosted window to front, panelled bath with mixer taps and hand shower piece, ceramic wall tiling, pedestal hand wash basin, low level w/c, electric shaver socket, fitted wall mirror and radiator.

**Lounge/Diner** 15' 3" x 10' 7" (4.64m x 3.22m)

Duel aspect double glazed windows to side and rear, telephone entry system, twin doors to kitchen and radiator.

**Kitchen/Breakfast Room** 9' 1" x 10' 1" (2.77m x 3.07m)

1/4

First Floor Flat

Total Area: 48.6  $m^2 \dots 523 \ \text{ft}^2$  All measurements are approximate and for display purposes only.

Wt\WT 1 .oN slist9U

Measurement Disclaimer: Waghorn & Company has made every effort to ensure that measurements, details and particulars within our property details are accurate. However they are only an approximate general guide and the property particulars are produced in accordance with the property misdescriptions act (1991) and should not be construed as a contract or offer. Any lease, ground rent, photographs, service charge and distance details cannot be guaranteed for accuracy and as such they should be checked by a solicitor prior to exchange of contracts.
Services disclaimer: The mention of any appliances and or services within these details does not imply they are in working order nor have we sort any certification of warranty or service