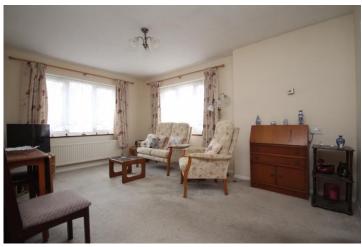

**Lounge/Diner** 15' 3" x 10' 7" (4.64m x 3.22m)

Duel aspect double glazed windows to side and rear, telephone entry system, twin doors to kitchen and radiator.

**Kitchen/Breakfast Room** 9' 1" x 10' 1" (2.77m x 3.07m)