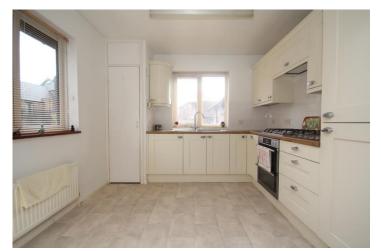

**Lounge/Diner** 15' 3" x 10' 7" (4.64m x 3.22m)

Duel aspect double glazed windows to side and rear, telephone entry system, twin doors to kitchen and radiator.

**Kitchen/Breakfast Room** 9' 1" x 10' 1" (2.77m x 3.07m)

Duel aspect double glazed windows to side and front, stainless steel sink and drainer with cupboards under and a further range of matching base and wall units, built in larder cupboard housing gas boiler, integrated fridge freezer and washer dryer, inset

four ring gas hob with extractor hood over and electric oven under, ceramic wall tiling and radiator.