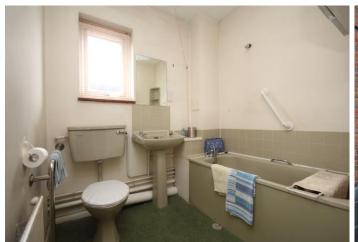

**Bathroom** 6' 1" x 6' 10" (1.85m x 2.08m)

Double glazed frosted window to front, panelled bath with mixer taps and hand shower piece, ceramic wall tiling, pedestal hand wash basin, low level w/c, electric shaver socket, fitted wall mirror and radiator.