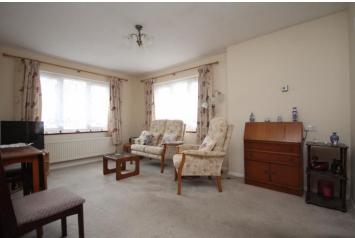

## Lounge/Diner 15' 3" x 10' 7" (4.64m x 3.22m)

Duel aspect double glazed windows to side and rear, telephone entry system, twin doors to kitchen and radiator.