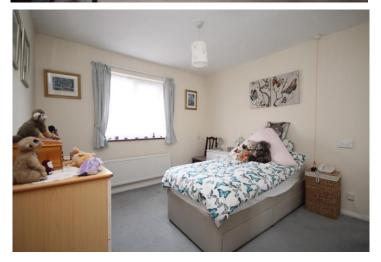

#### **Entrance Hall**

Access to loft, doors to sitting room, bedroom, bathroom, airing cupboard and coats cupboard.

**Bedroom** 10' 5" x 12' 1" (3.17m x 3.68m) Double glazed window to rear, fitted wardrobe and radiator.