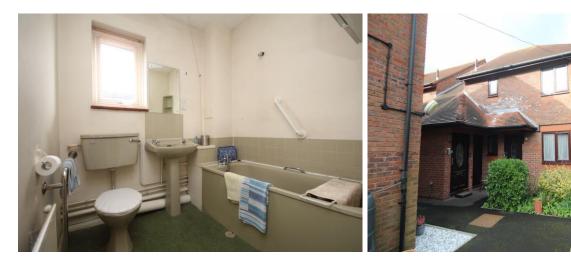

## Bathroom 6' 1" x 6' 10" (1.85m x 2.08m)

Double glazed frosted window to front, panelled bath with mixer taps and hand shower piece, ceramic wall tiling, pedestal hand wash basin, low level w/c, electric shaver socket, fitted wall mirror and radiator.