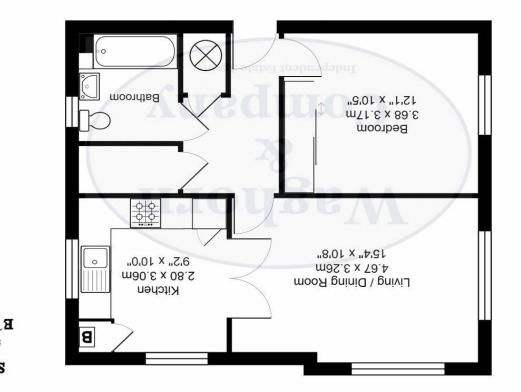

#### **Entrance Hall**

Access to loft, doors to sitting room, bedroom, bathroom, airing cupboard and coats cupboard.

**Bedroom** 10' 5" x 12' 1" (3.17m x 3.68m) Double glazed window to rear, fitted wardrobe and radiator.

## Bathroom 6' 1" x 6' 10" (1.85m x 2.08m)

Double glazed frosted window to front, panelled bath with mixer taps and hand shower piece, ceramic wall tiling, pedestal hand wash basin, low level w/c, electric shaver socket, fitted wall mirror and radiator.

## Lounge/Diner 15' 3" x 10' 7" (4.64m x 3.22m)

Duel aspect double glazed windows to side and rear, telephone entry system, twin doors to kitchen and radiator.

# Kitchen/Breakfast Room 9' 1" x 10' 1" (2.77m x 3.07m)

Duel aspect double glazed windows to side and front, stainless steel sink and drainer with cupboards under and a further range of matching base and wall units, built in larder cupboard housing gas boiler, integrated fridge freezer and washer dryer, inset

four ring gas hob with extractor hood over and electric oven under, ceramic wall tiling and radiator.

//find-energy-certificate.service.gov.uk/energy-certificate/0223-1206-4604-0218-2100?print=true

127 High Street, Tonbridge, Kent, TN9 1DH www.waghornandcompany.co.uk

First Floor Flat

Total Area: 48.6  $m^2$  ... 523 ft² Total Areas and for display purposes only. All measurements are approximate and for display purposes only.