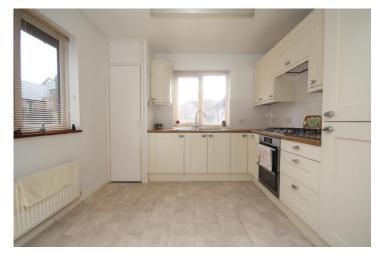

# Kitchen/Breakfast Room 9' 1" x 10' 1" (2.77m x 3.07m)

Duel aspect double glazed windows to side and front, stainless steel sink and drainer with cupboards under and a further range of matching base and wall units, built in larder cupboard housing gas boiler, integrated fridge freezer and washer dryer, inset

four ring gas hob with extractor hood over and electric oven under, ceramic wall tiling and radiator.