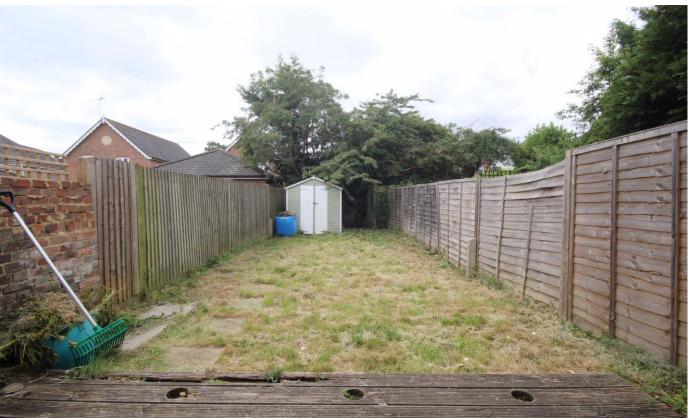

## Rear Garden

To the rear of the property is a raised decked patio area leading to the remainder of the garden. The remainder of the garden is mainly laid to lawn with path leading to shed and side pedestrian access.