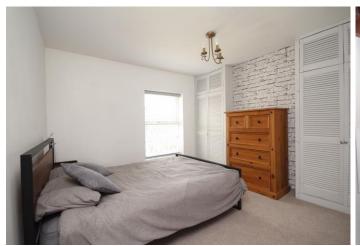

## **Bedroom 1**

Double glazed lead light window to rear, two fitted double wardrobes and radiator.

## **Bedroom 4**

Double glazed lead light window to front, and radiator.