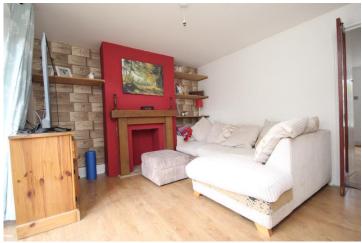

## **Living Room**

Double glazed patio doors leading to rear garden, decorative fireplace with wooden surround and stone hearth, laminate flooring and radiator.