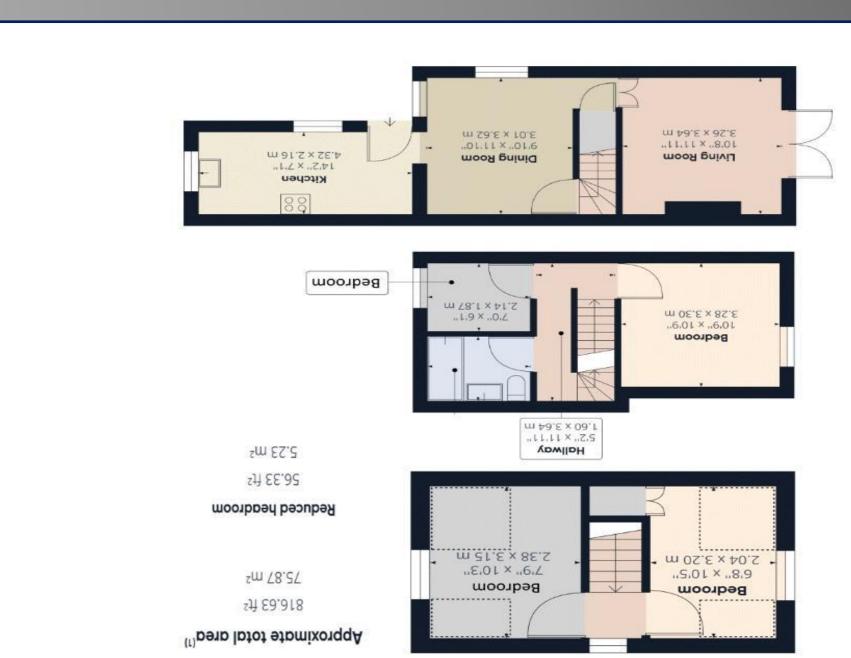

## Kitchen

Double glazed lead light window to front and side, single stainless steel sink with cupboards under and a further range of matching base and wall units, Logic Range oven with electric oven under and five ring gas hob, stainless steel splashback and extractor hood over, space for free standing American style fridge freezer, space and plumbing for washing machine, inset spot lights and archway to dining room.

## **Dining Room**

Two double glazed lead light windows to front and side, stripped wooden flooring, understairs storage cupboard and radiator. Doors to first floor landing and living room.

## **Living Room**

Double glazed patio doors leading to rear garden, decorative fireplace with wooden surround and stone hearth, laminate flooring and radiator.

# First floor landing

Doors leading to bedrooms, bathroom and second floor landing.

## **Bedroom 1**

Double glazed lead light window to rear, two fitted double wardrobes and radiator.

## **Bedroom 4**

Double glazed lead light window to front, and radiator.

# **Family Bathroom**

Low level w/c, pedestal hand wash basin with splash back tiling, panelled bath with shower over, extractor fan, inset spot lights and heated chrome towel rail.

# **Second Floor landing**

Double glazed window to side, doors to bedroom 2 & 3.

## **Bedroom 2**

Double glazed lead light window to rear, eaves storage cupboard and radiator.

# **Bedroom 3**

Double glazed lead light window to front, eaves storage cupboard and radiator.