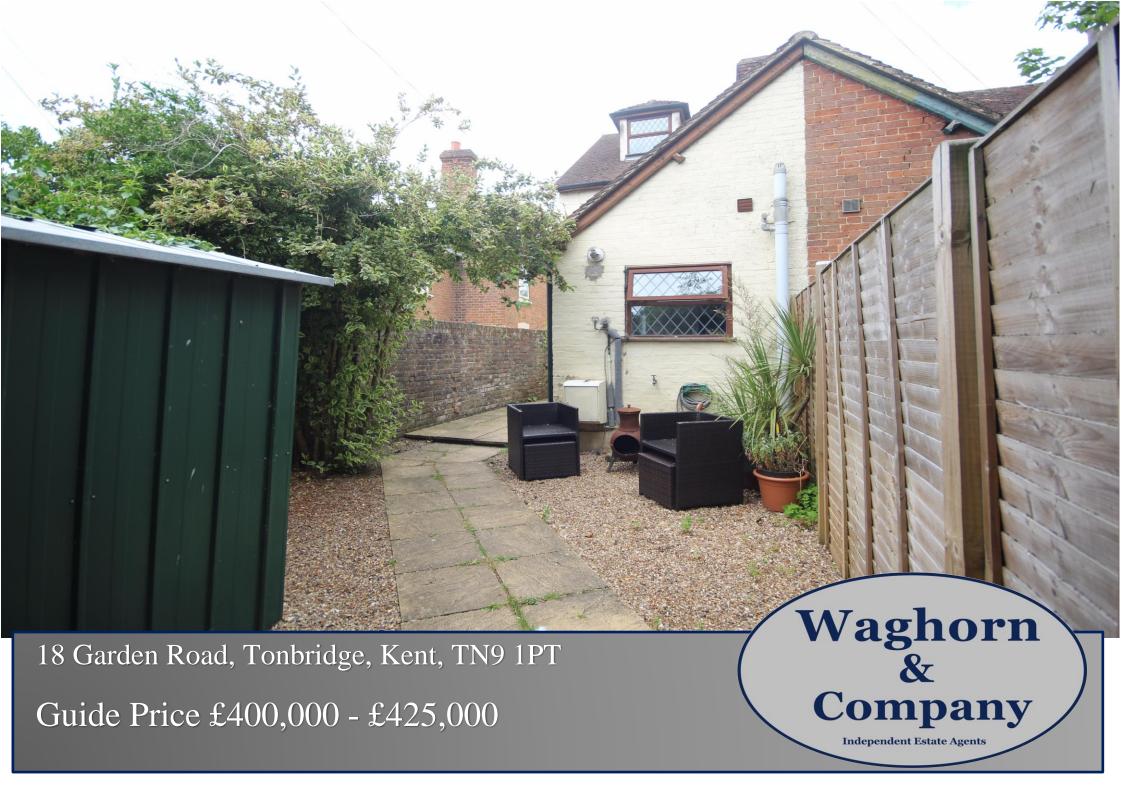

# \* Four Bedroom End of Terrace \* Convenient Location \* Good Size Garden \* 2 Reception Rooms \* No Forward Chain \* EPC Rating: E / Council Tax Band: C £1,999.53 PA \*

Waghorn and Company are delighted to offer to the market this four bedroom family home, conveniently located just a short walk to the Retail Park, Town Centre and mainline Station. The property has the added benefit of a good size rear garden and two reception rooms. An early viewing is highly recommended.

## Rear Garden

To the rear of the property is a raised decked patio area leading to the remainder of the garden. The remainder of the garden is mainly laid to lawn with path leading to shed and side pedestrian access.