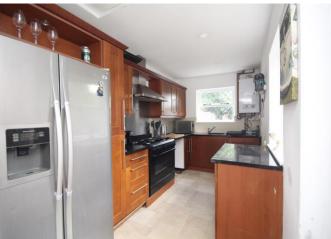

## Kitchen

Double glazed lead light window to front and side, single stainless steel sink with cupboards under and a further range of matching base and wall units, Logic Range oven with electric oven under and five ring gas hob, stainless steel splashback and extractor hood over, space for free standing American style fridge freezer, space and plumbing for washing machine, inset spot lights and archway to dining room.