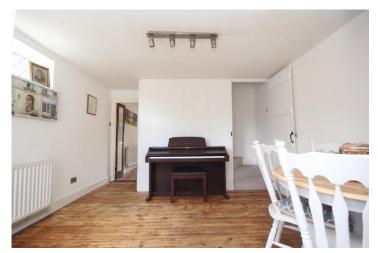

## **Dining Room**

Two double glazed lead light windows to front and side, stripped wooden flooring, understairs storage cupboard and radiator. Doors to first floor landing and living room.