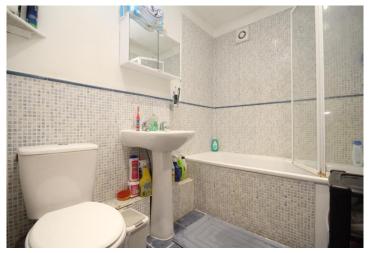

# **Family Bathroom**

Low level w/c, pedestal hand wash basin with splash back tiling, panelled bath with shower over, extractor fan, inset spot lights and heated chrome towel rail.