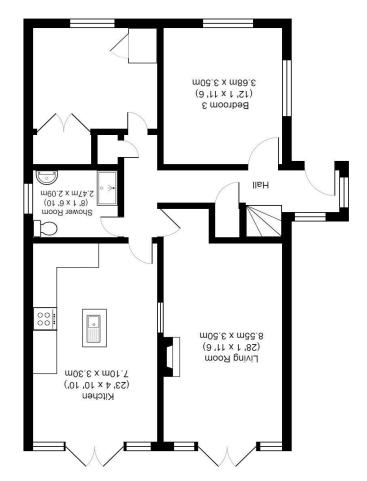

# Lounge

Double glazed windows to side, double glazed French doors with matching side windows to rear, five wall light points, share light window through to kitchen/diner and two radiators.

# Kitchen/Diner

Double glazed French doors with matching side windows to rear, wood flooring, single stainless steel sink set within central island, with further rand of matching base and wall units, inset gas hob with stainless steel splash back and extractor hood over, built in oven, integrated dishwasher, space for freestanding fridge /freezer, space for self condensing tumble dryer and radiator.

# **Shower Room**

double glazed frosted window to side, Double shower cubicle with rain fall shower head, pedestal hand wash basin with fitted wall mirror, low level w/c, extractor fan, inset spotlights and chrome heated towel rail.

#### **Bedroom 3**

Double glazed window to front, fitted cupboard housing boiler and hot water tank, fitted wardrobe and radiator.