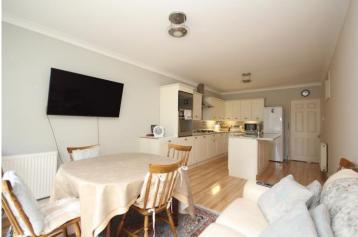

# Lounge

Double glazed windows to side, double glazed French doors with matching side windows to rear, five wall light points, share light window through to kitchen/diner and two radiators.

# Kitchen/Diner

Double glazed French doors with matching side windows to rear, wood flooring, single stainless steel sink set within central island, with further rand of matching base and wall units, inset gas hob with stainless steel splash back and extractor hood over, built in oven, integrated dishwasher, space for freestanding fridge /freezer, space for self condensing tumble dryer and radiator.