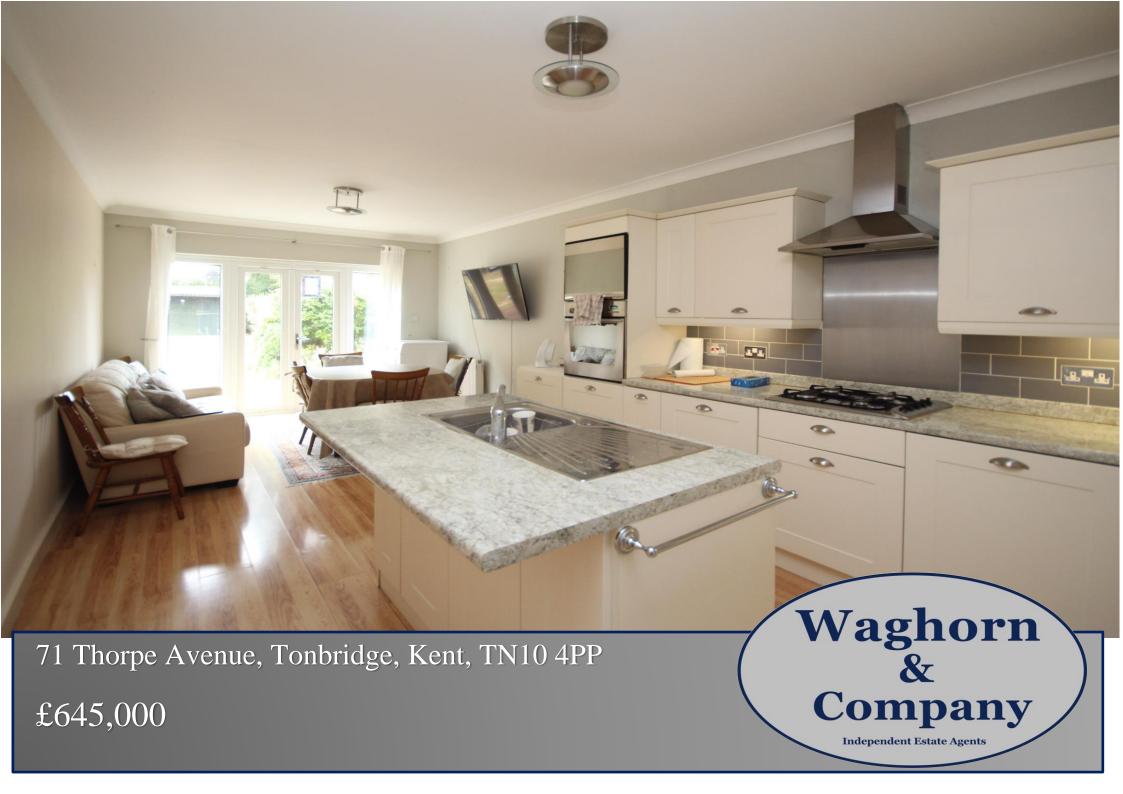

# Kitchen/Diner

Double glazed French doors with matching side windows to rear, wood flooring, single stainless steel sink set within central island, with further rand of matching base and wall units, inset gas hob with stainless steel splash back and extractor hood over, built in oven, integrated dishwasher, space for freestanding fridge /freezer, space for self condensing tumble dryer and radiator.