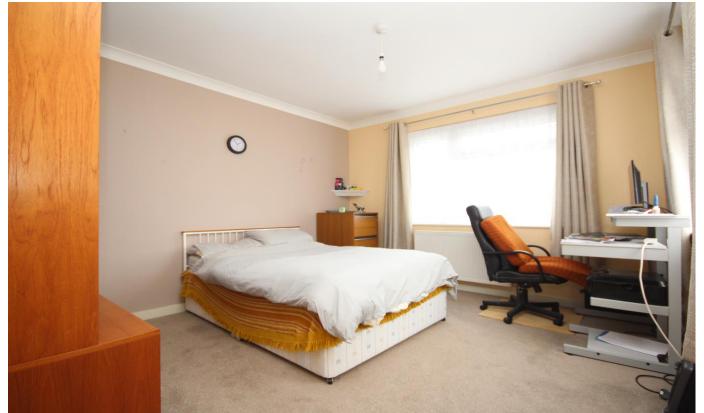

# **Bedroom 1**

Velux windows to both sides and double glazed window to rear overlooking rear garden, fitted wardrobes and fitted walk in wardrobe and radiator.