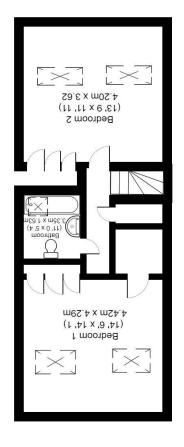

#### **Bedroom 3**

Double glazed window to front, fitted cupboard housing boiler and hot water tank, fitted wardrobe and radiator.

#### **Bedroom 4**

Double glazed windows to both front and side and radiator.

# **Bedroom 1**

Velux windows to both sides and double glazed window to rear overlooking rear garden, fitted wardrobes and fitted walk in wardrobe and radiator.

# **Bedroom 2**

Velux windows to both sides, fitted wardrobes and radiator.