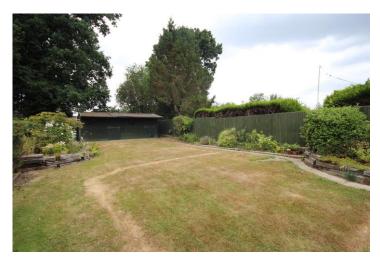

# **Rear Garden**

Raised decked patio area with the remainder of the garden being mainly laid to lawn with side flowered boarders housing an array of established shrubs and plants, to the rear of the garden is a large wooden workshop with stable style doors, side pedestrian access and timber shed.