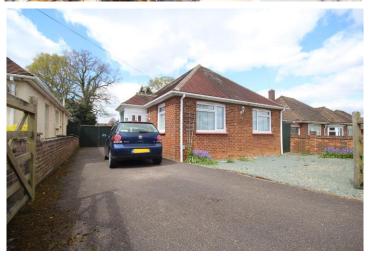

# Front garden

Access is via a five bar gate, driveway and area of shingle to front, double glazed composite entrance door leading to entrance porch.