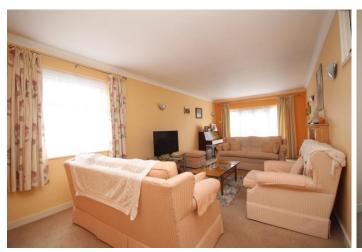

# Lounge

Double glazed windows to side, double glazed French doors with matching side windows to rear, five wall light points, share light window through to kitchen/diner and two radiators.