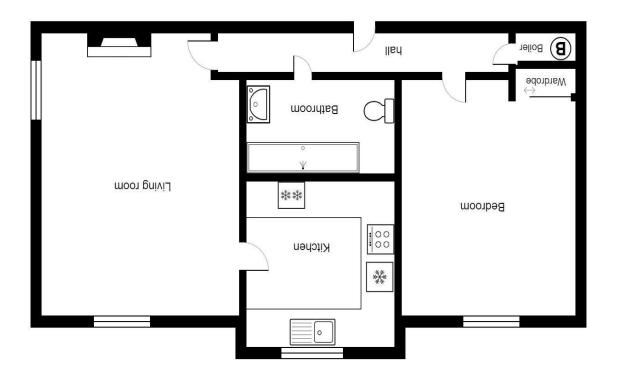

## **Entrance Hall**

Doors to, bedroom, sitting room, shower room and boiler cupboard and emergency call system.

**Bedroom** 9' 0" x 12' 0" (2.74m x 3.65m)

Double glazed windows to side, fitted wardrobe with slide mirror doors, emergency red light cable and a wall mounted electric heater

**Bathroom** 6' 11" x 5' 5" (2.11m x 1.65m)

Double shower cubicle with ceramic wall tiling, low level W/C, hand wash basin set within vanity unit, fitted wall mirror, extractor fan, towel rail, emergency red light cables and a wall mounted electric heater.

**Sitting Room** 17' 0" x 10' 0" (5.18m x 3.05m)

Duel aspect double glazed windows to front and side, feature fireplace with twin doors to kitchen, a wall mounted electric heater and radiator.

**Kitchen** 7' 0" x 6' 11" (2.13m x 2.11m)

1/

This Floorplan is not to scale and for illustration purposes only. All measurements are approximate

Wt\WT 1 .oN slisted

Measurement Disclaimer: Waghorn & Company has made every effort to ensure that measurements, details and particulars within our property details are accurate. However they are only an approximate general guide and the property particulars are produced in accordance with the property misdescriptions act (1991) and should not be construed as a contract or offer. Any lease, ground rent, photographs, service charge and distance details cannot be guaranteed for accuracy and as such they should be checked by a solicitor prior to exchange of contracts.
Services disclaimer: The mention of any appliances and or services within these details does not imply they are in working order nor have we sort any certification of warranty or service