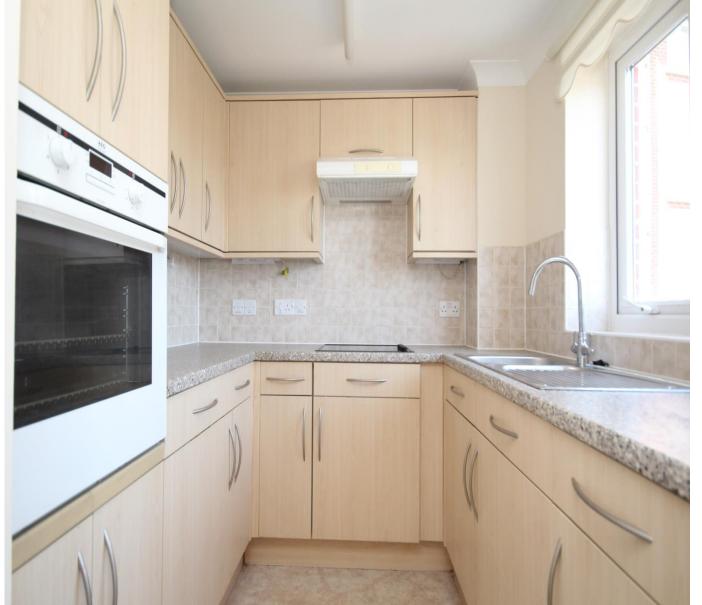

**Sitting Room** 17' 0" x 10' 0" (5.18m x 3.05m)

Duel aspect double glazed windows to front and side, feature fireplace with twin doors to kitchen, a wall mounted electric heater and radiator.

**Kitchen** 7' 0" x 6' 11" (2.13m x 2.11m)

Double glazed window to side, stainless steal sink and drainer with cupboards under and a further range of matching base and wall units, integrated fridge and freezer, inset halogen hob with extractor hood over, ceramic wall tiling, under unit lighting and a extractor fan.