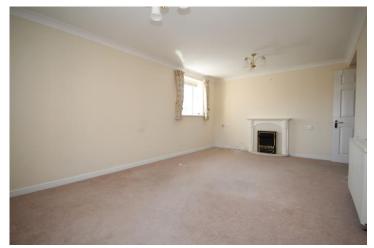

**Sitting Room** 17' 0" x 10' 0" (5.18m x 3.05m)

Duel aspect double glazed windows to front and side, feature fireplace with twin doors to kitchen, a wall mounted electric heater and radiator.

**Kitchen** 7' 0" x 6' 11" (2.13m x 2.11m)