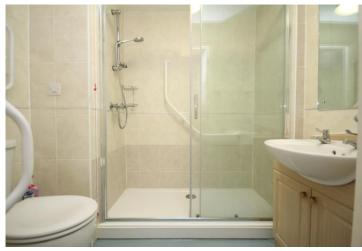

**Bathroom** 6' 11" x 5' 5" (2.11m x 1.65m)

Double shower cubicle with ceramic wall tiling, low level W/C, hand wash basin set within vanity unit, fitted wall mirror, extractor fan, towel rail, emergency red light cables and a wall mounted electric heater.