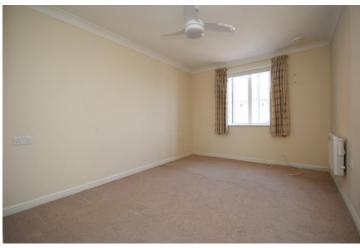

## **Entrance Hall**

Doors to, bedroom, sitting room, shower room and boiler cupboard and emergency call system.

**Bedroom** 9' 0" x 12' 0" (2.74m x 3.65m)

Double glazed windows to side, fitted wardrobe with slide mirror doors, emergency red light cable and a wall mounted electric heater