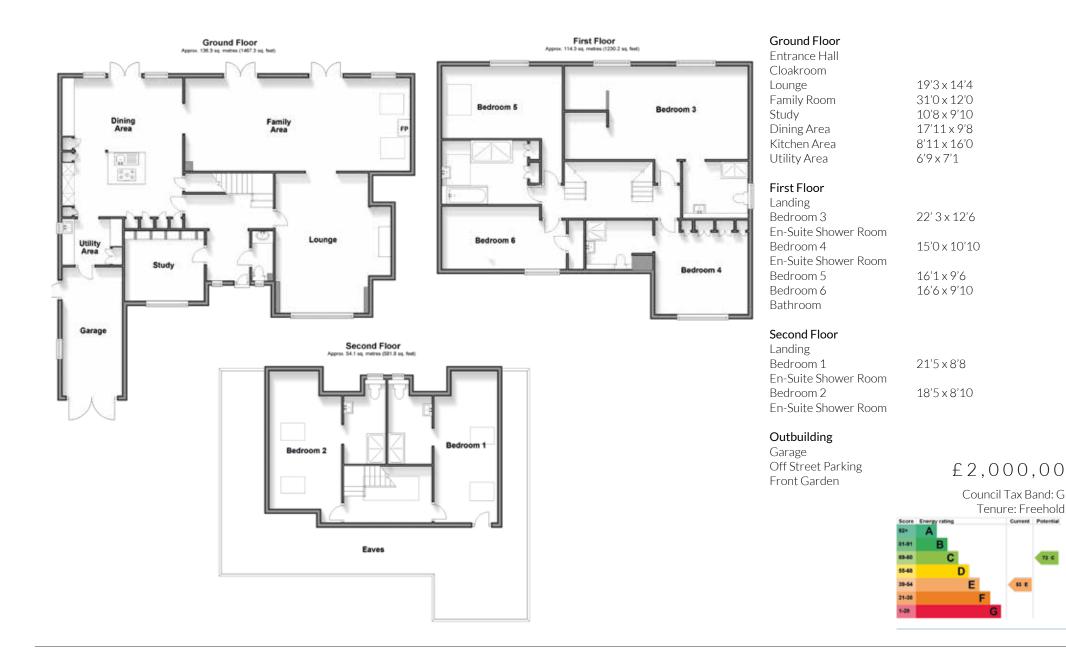

## STEP INSIDE Parkland Close

This stunning six-bedroom detached house spans three impressive floors, offering ample space for modern family living. On the ground floor, you'll find a cozy lounge, a dedicated study perfect for working from home, and a spacious family area. The openplan kitchen and dining area provide a perfect hub for entertaining, with an adjacent utility room for added convenience. A large driveway leads to an attached garage, offering plenty of parking and storage space.

On the first floor, there are four generously sized bedrooms, two of which feature luxurious en-suite shower rooms, along with a stylish modern bathroom to serve the other rooms. The second floor boasts two additional bedrooms, each with its own ensuite shower room, providing privacy and comfort for guests or family members.

Outside, the house enjoys a good-sized rear garden, perfect for outdoor activities and al-fresco dining. This home combines elegance, practicality, and space, making it ideal for families seeking comfort and luxury.