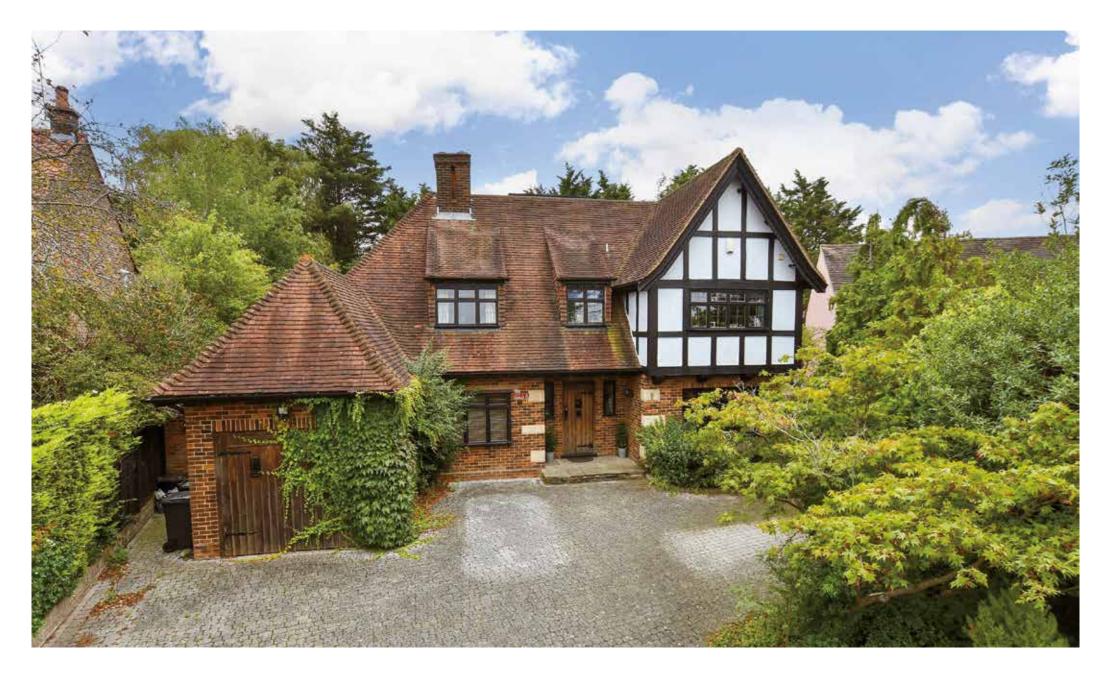

Parkland Close Chigwell | Essex | IG7 6LL

# SELLER INSIGHT

| / | / |   |
|---|---|---|
|   |   |   |
|   |   |   |
|   |   | ( |

This is a beautiful family home in the perfect location, it is situated down a quiet cul-de-sac, only a short walk from open farmland.

We are a 5 minute drive from the M11, 10 minutes from Epping Forest, and within walking distance to the central line station at Chigwell.

With six bedrooms and five bath or shower rooms it is ideal for a growing family and has provided our family with plenty of space and privacy.\*

## STEP INSIDE Parkland Close

This stunning six-bedroom detached house spans three impressive floors, offering ample space for modern family living. On the ground floor, you'll find a cozy lounge, a dedicated study perfect for working from home, and a spacious family area. The openplan kitchen and dining area provide a perfect hub for entertaining, with an adjacent utility room for added convenience. A large driveway leads to an attached garage, offering plenty of parking and storage space.