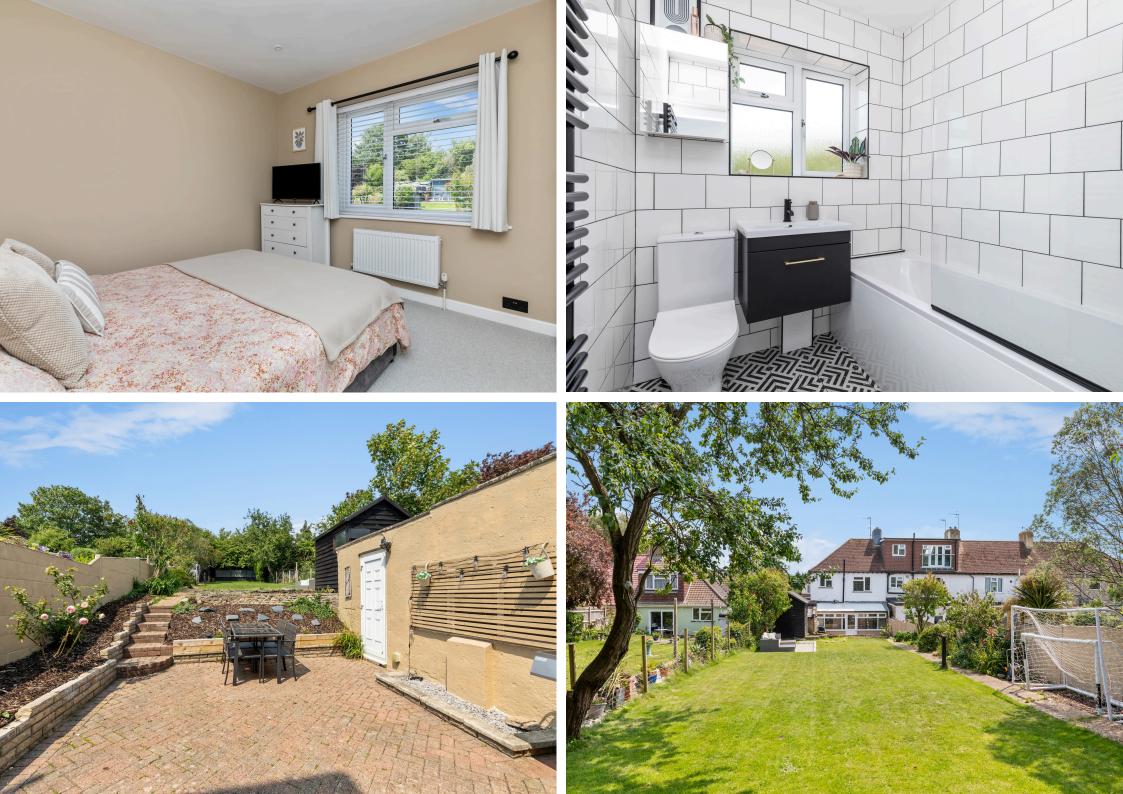

Upstairs, the first floor houses three well-proportioned bedrooms, each offering comfortable living space. The modern fitted bathroom has been finished to a high standard, featuring a sleek design and quality fixtures. Externally, the property truly shines. The good-sized rear garden is a combination of patio and a large lawned area, ideal for outdoor dining, children's play, or gardening enthusiasts. To the front, there is private off-street parking for several vehicles, as well as an extended garage providing additional storage or workshop potential.