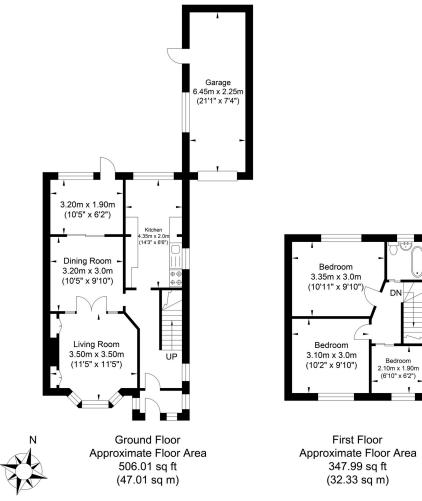

## **Greenways Crescent, Shoreham-by-Sea**

Approximate Gross Internal Area (Excluding Garage) = 79.34 sq m / 854.0 sq ft Illustration for identification purposes only, measurements are approximate, not to scale.

Please note: These details have been produced in good faith and are believed to be accurate based upon the information supplied but they are not intended to form part of a contract. All statements contained in these particulars as to this property are made without responsibility in the part of Oakley, in the vendors or lessors and are NOT to be relied on as statements or representations of fact. Any intending purchasers must satisfy themselves by inspection or otherwise as to the correctness of each of the statements contained in these particulars. The vendors, Oakley and any person who work in their employment do not have any authority to make or give any representation or warranty. The floor plan is for illustrative purposes only and the accuracy cannot be relied upon or guaranteed and no responsibility is taken for an error, omission or mis-statement. The total floor area shown has been taken from the EPC.