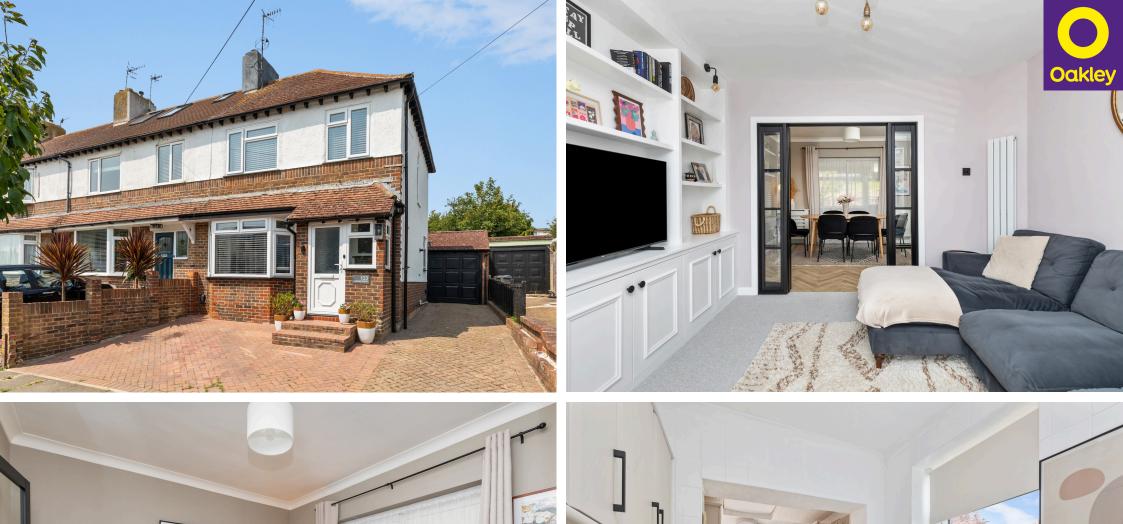

## The Property & Area

This extended and refurbished 1930's semi-detached home in Shoreham-By-Sea offers a perfect blend of traditional charm and modern convenience. Situated in a desirable residential area, this property is ideal for families seeking space, comfort, and proximity to local amenities.

Upon entering, you are greeted by a welcoming hallway leading to the primary living spaces. The lounge at the front of the property features a characteristic bay window, allowing natural light to fill the room, and provides a cosy yet spacious area for relaxation. Double doors connect the lounge to the rear dining area, creating a seamless flow for entertaining or family gatherings.

There is an extension to the rear of the property which enlarges the original kitchen space. The kitchen boasts ample counter space and space for all your appliances, it also has double aspect windows allowing lots of natural light. The dining area to the rear of the lounge opens directly into the garden room which also forms part of the rear extension, a versatile area perfect for use as a playroom, office, or casual seating area. Large windows ensure this room is bathed in natural light and provide direct access to the garden.